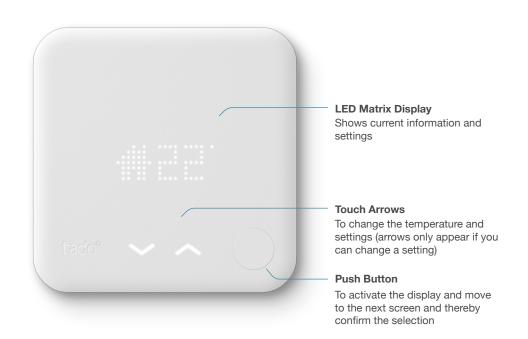

### MEET YOUR SMART THERMOSTAT

The Smart Thermostat is placed in your living space. On the device you can check the current temperature and change settings.

### On the Device

Changing the temperature sets tado° to Manual Control (the hand icon is shown).

To return to the Smart Schedule simply change the temperature until the hand icon transitions to the home icon.