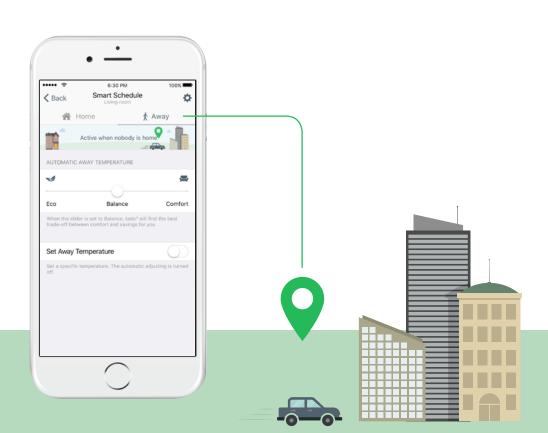

## LOCATION-BASED CONTROL

tado° uses the location of residents' mobile devices to turn down the heat when everybody is away and turn it on when somebody is on the way home, automatically.

# SAVE ENERGY WHEN YOU ARE AWAY

The Away Mode automatically becomes active when nobody is at home. You can set the Away-Temperature in the app or enjoy the comfort of the automatic Away-Temperature that tado° computes depending on your location.