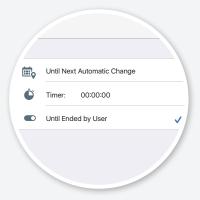

# In the App

Tap the target temperature to change it.

Choose how long it should stay active.

### On the Device

Changing the temperature sets tado° to Manual Control (the hand icon is shown).

To return to the Smart Schedule simply change the temperature until the hand icon transitions to the home icon.

<sup>\*</sup> You can set the Manual Control default duration on the device in the settings of the App.