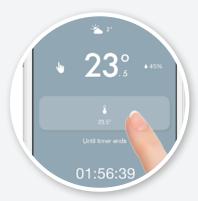

# MANUAL CONTROL (BOOST)

You can change the temperature temporarily without modifying the Smart Schedule.

# In the App

Tap the target temperature to change it.

Choose how long it should stay active.

### On the Device

Changing the temperature sets tado° to Manual Control (the hand icon is shown).

To return to the Smart Schedule simply change the temperature until the hand icon transitions to the home icon.