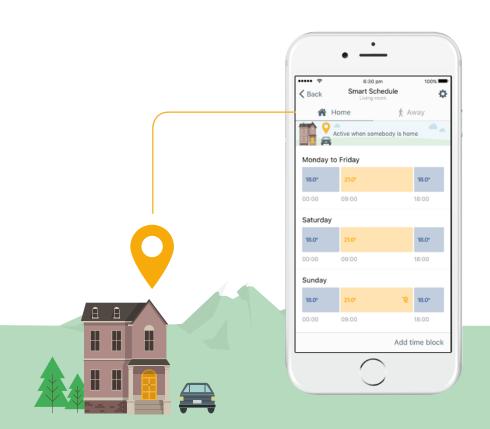

## LOCATION-BASED CONTROL

tado° uses the location of residents' mobile devices to turn down the heat when everybody is away and turn it on when somebody is on the way home, automatically.

# ALWAYS THE RIGHT TEMPERATURES WHEN HOME

Choose which settings should be active when somebody is home. Since the schedule is smart these settings only become active if at least one person is at home.