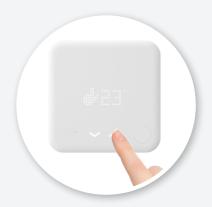

### MEET YOUR SMART THERMOSTAT

The Smart Thermostat is placed in your living space. On the device you can check the current temperature and change settings.

### On the Device

Changing the temperature sets tado° to Manual Control (the hand icon is shown).

To return to the Smart Schedule simply change the temperature until the hand icon transitions to the home icon.