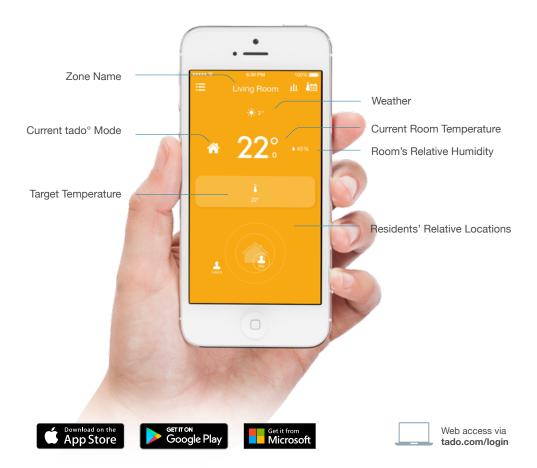

### MEET YOUR SMART THERMOSTAT

The Smart Thermostat is placed in your living space. On the device you can check the current temperature and change settings.

### **GET THE APP**

The mobile app tells your tado° devices where you are, displays the temperature at home and lets you change any settings from wherever you are.