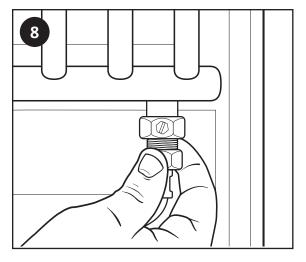

#### Information & Installation

Please note that the bleed valve on this radiator is located on one of the hose connection nuts as shown below. Use a flat headed screwdriver to bleed the unit in case of air buildup.