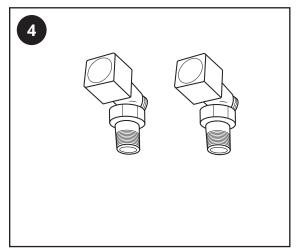

#### Information & Installation

Please note that the bleed valve on this radiator is located on one of the hose connection nuts as shown below. Use a flat headed screwdriver to bleed the unit in case of air buildup.

For ease of installation, please ensure that the pipe centers on the radiator valves are at a maximum of 165mm.