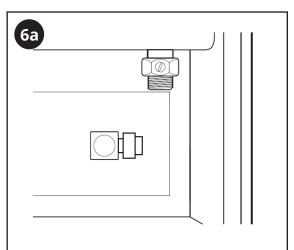

#### Information & Installation

Please note that the bleed valve on this radiator is located on one of the hose connection nuts as shown below. Use a flat headed screwdriver to bleed the unit in case of air buildup.