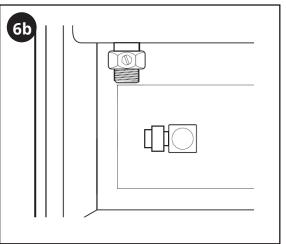

#### Information & Installation

Please note that the bleed valve on this radiator is located on one of the hose connection nuts as shown below. Use a flat headed screwdriver to bleed the unit in case of air buildup.