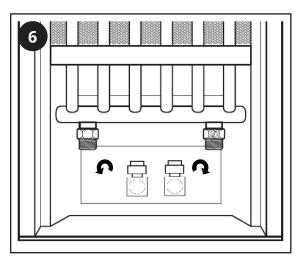

#### Information & Installation

Please note that the bleed valve on this radiator is located on one of the hose connection nuts as shown below. Use a flat headed screwdriver to bleed the unit in case of air buildup.

For ease of installation, please ensure that the pipe centers on the radiator valves are at a maximum of 165mm.