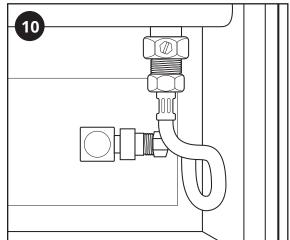

#### Information & Installation

Please note that the bleed valve on this radiator is located on one of the hose connection nuts as shown below. Use a flat headed screwdriver to bleed the unit in case of air buildup.

For ease of installation, please ensure that the pipe centers on the radiator valves are at a maximum of 165mm.