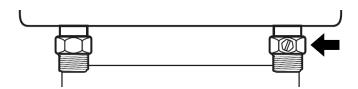

#### Information & Installation

Please note that the bleed valve on this radiator is located on one of the hose connection nuts as shown below. Use a flat headed screwdriver to bleed the unit in case of air buildup.

For ease of installation, please ensure that the pipe centers on the radiator valves are at a maximum of 165mm.