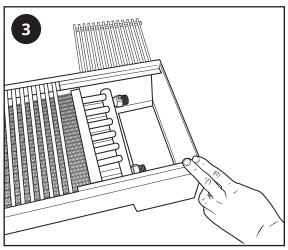

#### Information & Installation

Please note that the bleed valve on this radiator is located on one of the hose connection nuts as shown below. Use a flat headed screwdriver to bleed the unit in case of air buildup.