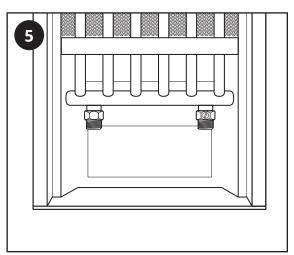

#### Information & Installation

Please note that the bleed valve on this radiator is located on one of the hose connection nuts as shown below. Use a flat headed screwdriver to bleed the unit in case of air buildup.

For ease of installation, please ensure that the pipe centers on the radiator valves are at a maximum of 165mm.