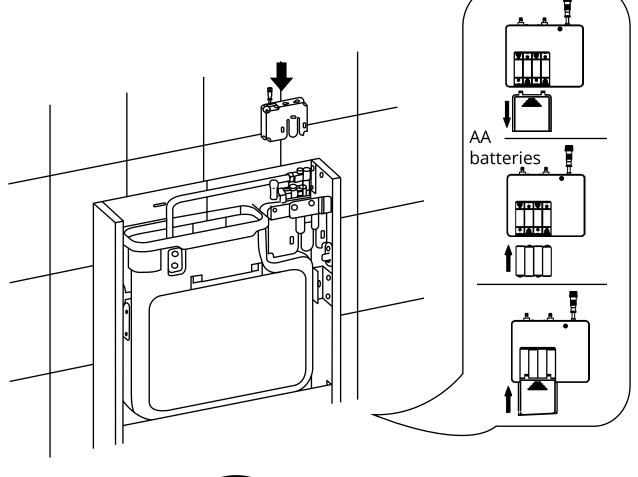

-------|
| Model                   | BCTWF004WH                                          | BCTWF005BL                |
| Technical Specitication | rated voltage                                       | 220V AC, 50HZ             |
|                         | ambient temperature                                 | 3~40°C                    |
|                         | water supply pressure                               | 0.07~0.75MPa              |
|                         | water supply temperature                            | 4~35°C                    |
|                         | waterproof ratii g                                  | IPX4                      |
|                         | dimensior                                           | 1003. 5mm X 483mm X 108mm |

















































28

Cut off the extra part off the toilet mat.



#### Inlet valve removal:

1











### Flush sensor:

### Full flush



### Half flush