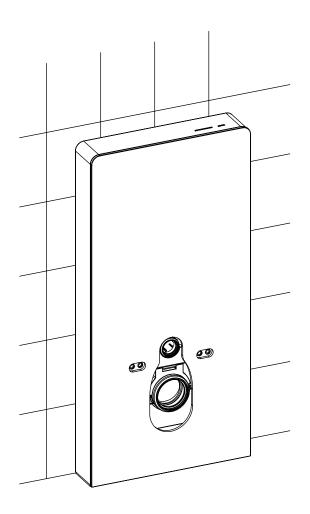

# Milono Wall Hung WC Cabinet

Installation Guide

# Technical Specification:

| Name                    | Automatic Infrared cabinet cistern for wall-hung WC |                           |
|-------------------------|-----------------------------------------------------|---------------------------|
| Model                   | BCTWF004WH                                          | BCTWF005BL                |
| Technical Specitication | rated voltage                                       | 220V AC, 50HZ             |
|                         | ambient temperature                                 | 3~40°C                    |
|                         | water supply pressure                               | 0.07~0.75MPa              |
|                         | water supply temperature                            | 4~35°C                    |
|                         | waterproof ratii g                                  | IPX4                      |
|                         | dimensior                                           | 1003. 5mm X 483mm X 108mm |