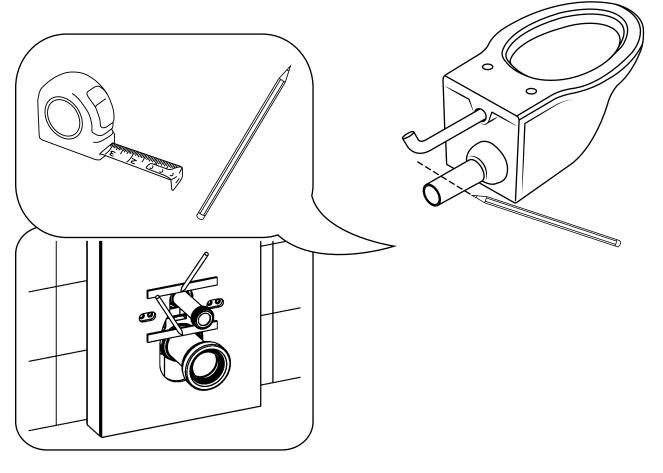

odel                   | BCTWF004WH                                          | BCTWF005BL                |
| Technical Specitication | rated voltage                                       | 220V AC, 50HZ             |
|                         | ambient temperature                                 | 3~40°C                    |
|                         | water supply pressure                               | 0.07~0.75MPa              |
|                         | water supply temperature                            | 4~35°C                    |
|                         | waterproof ratii g                                  | IPX4                      |
|                         | dimensior                                           | 1003. 5mm X 483mm X 108mm |

















































28

Cut off the extra part off the toilet mat.



#### Inlet valve removal:

1











### Flush sensor:

### Full flush



### Half flush