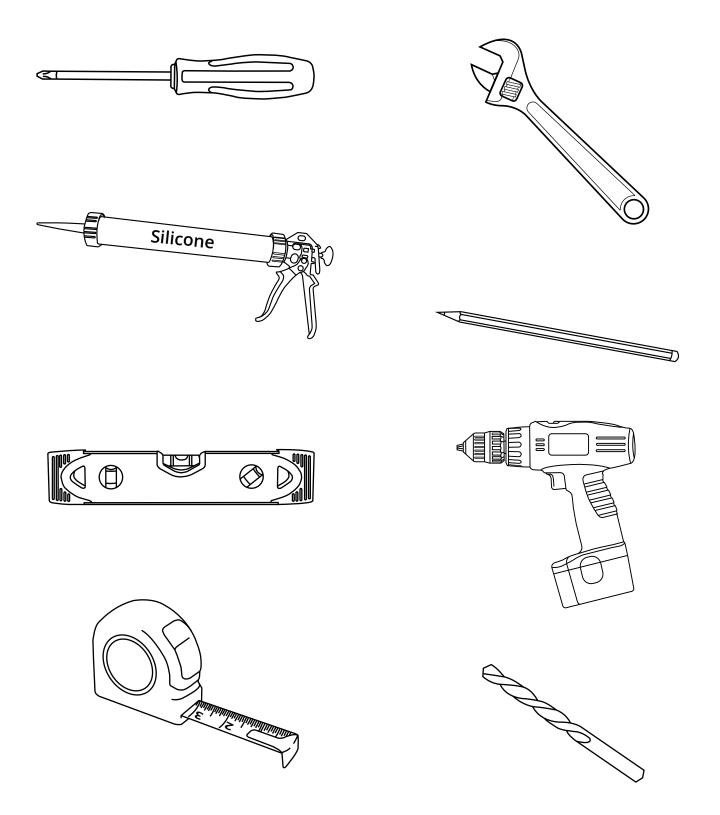

# Milono Wall Hung WC Cabinet



Installation Guide

## Tools required for installing:



#### Parts Included:



#### Parts Included:



Plastic sensor cover



Plastic cover assembly





Drainage eccentric pipe



Eccentric pipe



Manual button







# Technical Specification:

| Name                    | Automatic Infrared cabinet cistern for wall-hung WC |                           |
|-------------------------|-----------------------------------------------------|---------------------------|
| Model                   | BCTWF004WH                                          | BCTWF005BL                |
| Technical Specitication | rated voltage                                       | 220V AC, 50HZ             |
|                         | ambient temperature                                 | 3~40°C                    |
|                         | water supply pressure