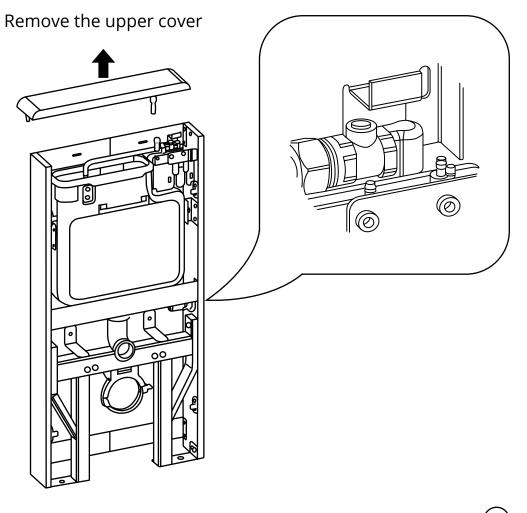

#### Parts Included:

#### Parts Included:

Plastic sensor cover

Plastic cover assembly

Drainage eccentric pipe

Eccentric pipe

Manual button