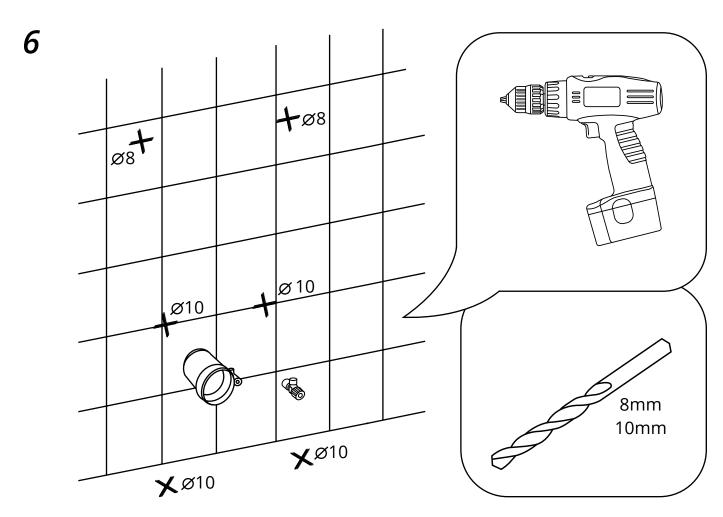

-------------------|
| Model                   | BCTWF004WH                                          | BCTWF005BL                |
| Technical Specitication | rated voltage                                       | 220V AC, 50HZ             |
|                         | ambient temperature                                 | 3~40°C                    |
|                         | water supply pressure                               | 0.07~0.75MPa              |
|                         | water supply temperature                            | 4~35°C                    |
|                         | waterproof ratii g                                  | IPX4                      |
|                         | dimensior                                           | 1003. 5mm X 483mm X 108mm |

















































28

Cut off the extra part off the toilet mat.



#### Inlet valve removal:

1











### Flush sensor:

### Full flush



### Half flush