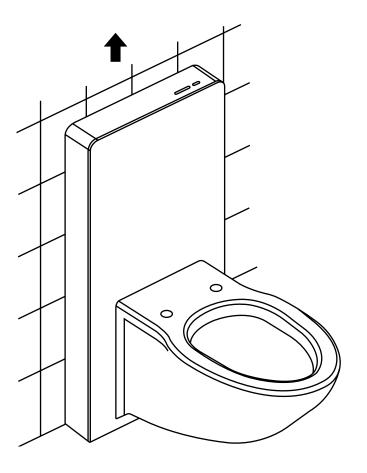

|
| Technical Specitication | rated voltage                                       | 220V AC, 50HZ             |
|                         | ambient temperature                                 | 3~40°C                    |
|                         | water supply pressure                               | 0.07~0.75MPa              |
|                         | water supply temperature                            | 4~35°C                    |
|                         | waterproof ratii g                                  | IPX4                      |
|                         | dimensior                                           | 1003. 5mm X 483mm X 108mm |

















































28

Cut off the extra part off the toilet mat.



#### Inlet valve removal:

1











### Flush sensor:

### Full flush



### Half flush