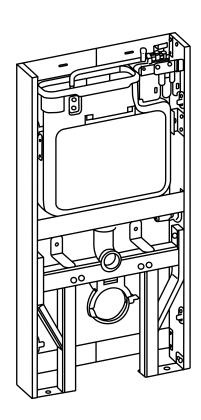

#### Parts Included:

#### Parts Included:

Plastic sensor cover

Plastic cover assembly

Drainage eccentric pipe

Eccentric pipe

Manual button