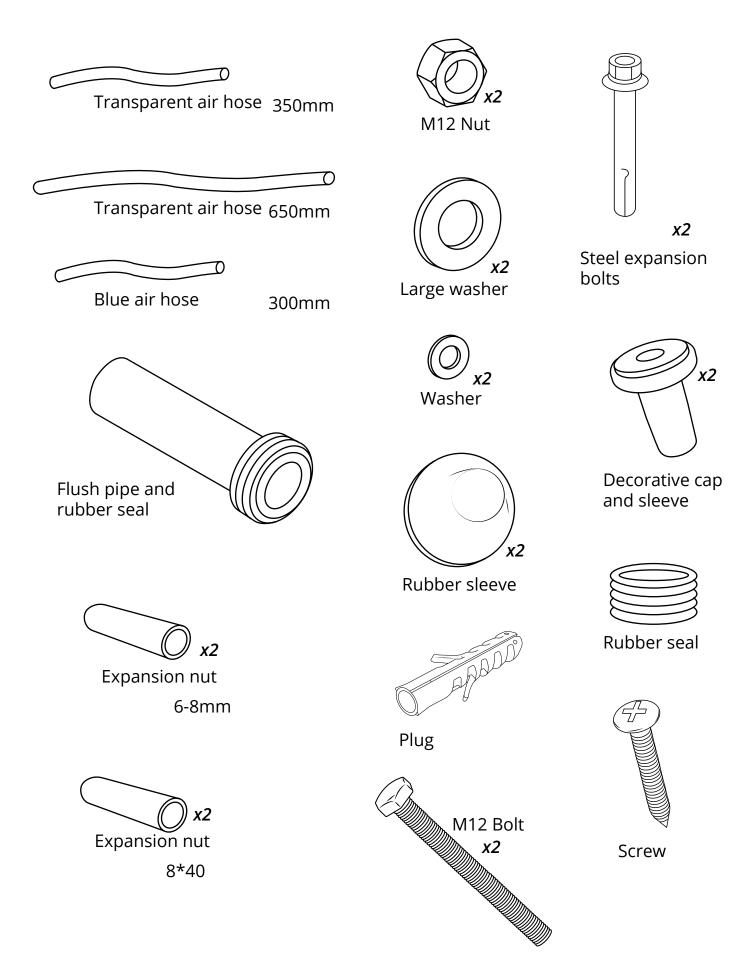

#### Parts Included:

#### Parts Included:

Plastic sensor cover

Plastic cover assembly

Drainage eccentric pipe

Eccentric pipe

Manual button