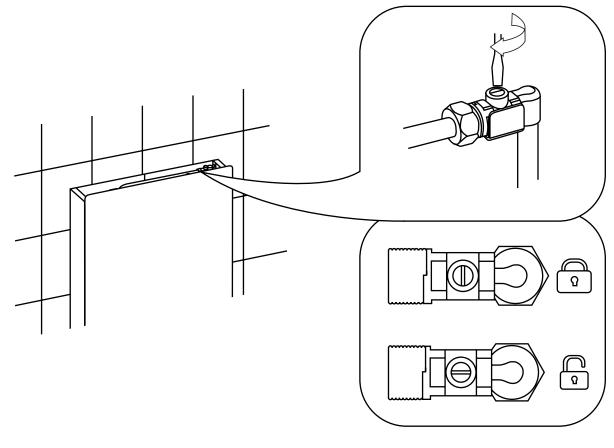

|
| Technical Specitication | rated voltage                                       | 220V AC, 50HZ             |
|                         | ambient temperature                                 | 3~40°C                    |
|                         | water supply pressure                               | 0.07~0.75MPa              |
|                         | water supply temperature                            | 4~35°C                    |
|                         | waterproof ratii g                                  | IPX4                      |
|                         | dimensior                                           | 1003. 5mm X 483mm X 108mm |

















































28

Cut off the extra part off the toilet mat.



#### Inlet valve removal:

1











### Flush sensor:

### Full flush



### Half flush