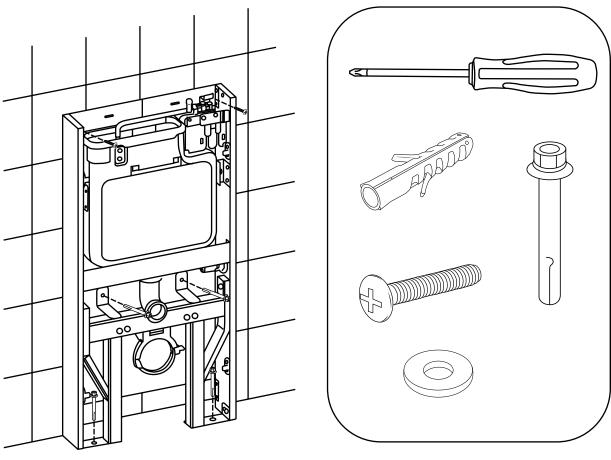

#### Parts Included:

#### Parts Included:

Plastic sensor cover

Plastic cover assembly

Drainage eccentric pipe

Eccentric pipe

Manual button