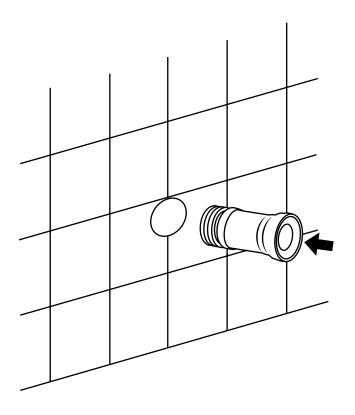

---------------------------|
| Model                   | BCTWF004WH                                          | BCTWF005BL                |
| Technical Specitication | rated voltage                                       | 220V AC, 50HZ             |
|                         | ambient temperature                                 | 3~40°C                    |
|                         | water supply pressure                               | 0.07~0.75MPa              |
|                         | water supply temperature                            | 4~35°C                    |
|                         | waterproof ratii g                                  | IPX4                      |
|                         | dimensior                                           | 1003. 5mm X 483mm X 108mm |

















































28

Cut off the extra part off the toilet mat.



#### Inlet valve removal:

1











### Flush sensor:

### Full flush



### Half flush