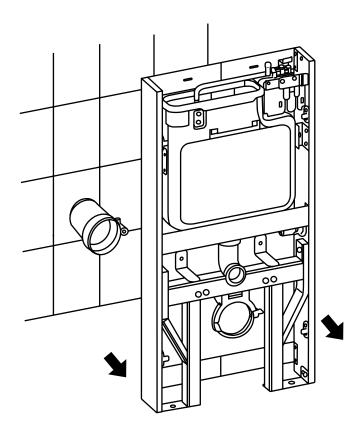

#### Parts Included:

Plastic sensor cover

Plastic cover assembly

Drainage eccentric pipe

Eccentric pipe

Manual button