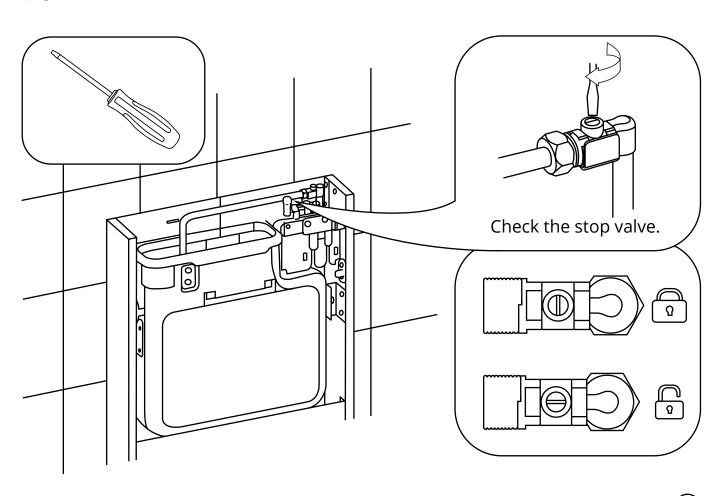

-----------|
| Model                   | BCTWF004WH                                          | BCTWF005BL                |
| Technical Specitication | rated voltage                                       | 220V AC, 50HZ             |
|                         | ambient temperature                                 | 3~40°C                    |
|                         | water supply pressure                               | 0.07~0.75MPa              |
|                         | water supply temperature                            | 4~35°C                    |
|                         | waterproof ratii g                                  | IPX4                      |
|                         | dimensior                                           | 1003. 5mm X 483mm X 108mm |

















































28

Cut off the extra part off the toilet mat.



#### Inlet valve removal:

1











### Flush sensor:

### Full flush



### Half flush