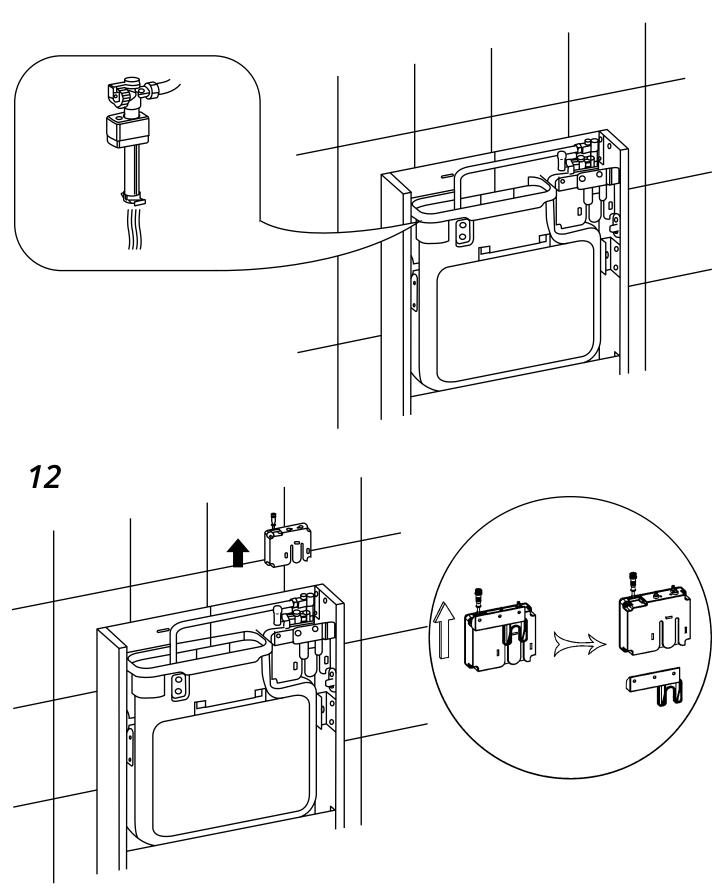

---------|
| Model                   | BCTWF004WH                                          | BCTWF005BL                |
| Technical Specitication | rated voltage                                       | 220V AC, 50HZ             |
|                         | ambient temperature                                 | 3~40°C                    |
|                         | water supply pressure                               | 0.07~0.75MPa              |
|                         | water supply temperature                            | 4~35°C                    |
|                         | waterproof ratii g                                  | IPX4                      |
|                         | dimensior                                           | 1003. 5mm X 483mm X 108mm |

















































28

Cut off the extra part off the toilet mat.



#### Inlet valve removal:

1











### Flush sensor:

### Full flush



### Half flush