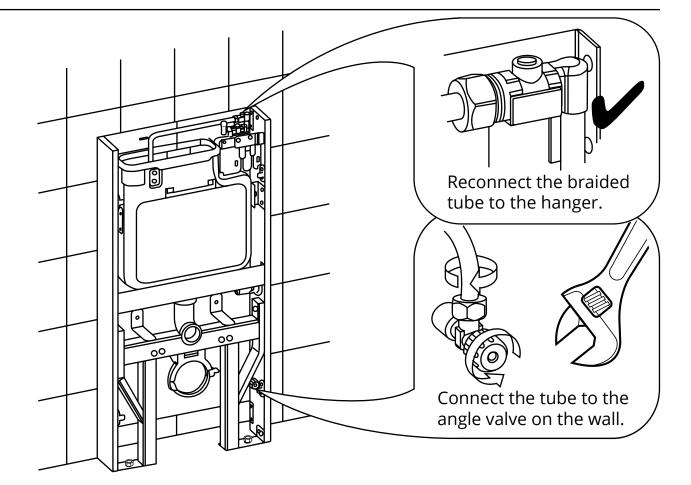

-------------|
| Model                   | BCTWF004WH                                          | BCTWF005BL                |
| Technical Specitication | rated voltage                                       | 220V AC, 50HZ             |
|                         | ambient temperature                                 | 3~40°C                    |
|                         | water supply pressure                               | 0.07~0.75MPa              |
|                         | water supply temperature                            | 4~35°C                    |
|                         | waterproof ratii g                                  | IPX4                      |
|                         | dimensior                                           | 1003. 5mm X 483mm X 108mm |

















































28

Cut off the extra part off the toilet mat.



#### Inlet valve removal:

1











### Flush sensor:

### Full flush



### Half flush