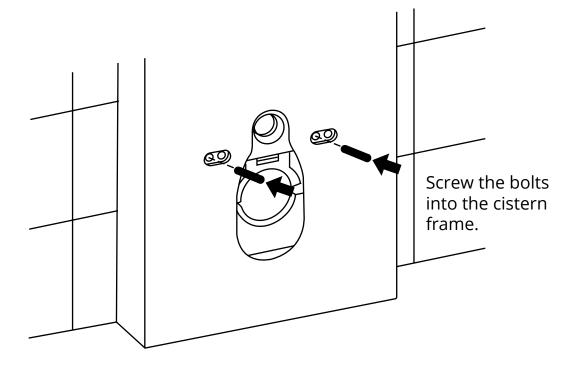

| BCTWF004WH                                          | BCTWF005BL                |
| Technical Specitication | rated voltage                                       | 220V AC, 50HZ             |
|                         | ambient temperature                                 | 3~40°C                    |
|                         | water supply pressure                               | 0.07~0.75MPa              |
|                         | water supply temperature                            | 4~35°C                    |
|                         | waterproof ratii g                                  | IPX4                      |
|                         | dimensior                                           | 1003. 5mm X 483mm X 108mm |

















































28

Cut off the extra part off the toilet mat.



#### Inlet valve removal:

1











### Flush sensor:

### Full flush



### Half flush