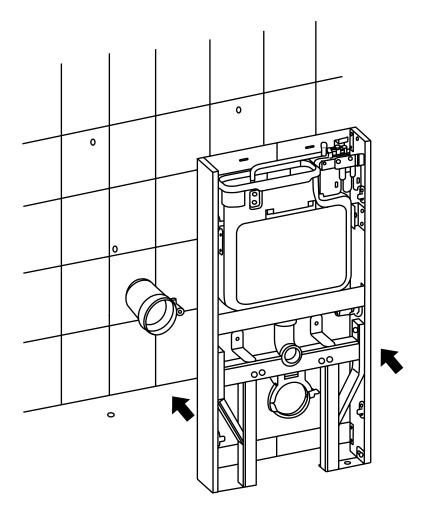

-----------------|
| Model                   | BCTWF004WH                                          | BCTWF005BL                |
| Technical Specitication | rated voltage                                       | 220V AC, 50HZ             |
|                         | ambient temperature                                 | 3~40°C                    |
|                         | water supply pressure                               | 0.07~0.75MPa              |
|                         | water supply temperature                            | 4~35°C                    |
|                         | waterproof ratii g                                  | IPX4                      |
|                         | dimensior                                           | 1003. 5mm X 483mm X 108mm |

















































28

Cut off the extra part off the toilet mat.



#### Inlet valve removal:

1











### Flush sensor:

### Full flush



### Half flush