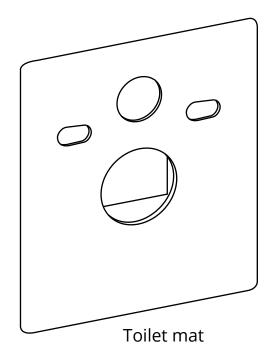

# Milono Wall Hung WC Cabinet



Installation Guide

## Tools required for installing:



#### Parts Included:



#### Parts Included:



Plastic sensor cover



Plastic cover assembly





Drainage eccentric pipe



Eccentric pipe



Manual button







# Technical Specification:

| Name                    | Automatic Infrared cabinet cistern for wall-hung WC |                           |
|-------------------------|-----------------------------------------------------|---------------------------|
| Model                   | BCTWF004WH                                          | BCTWF005BL                |
| Technical Specitication | rated voltage                                       | 220V AC, 50HZ             |
|                         | ambient temperature                                 | 3~40°C                    |
|                         | water supply pressure                               | 0.07~0.75MPa              |
|                         | water supply temperature                            | 4~35°C                    |