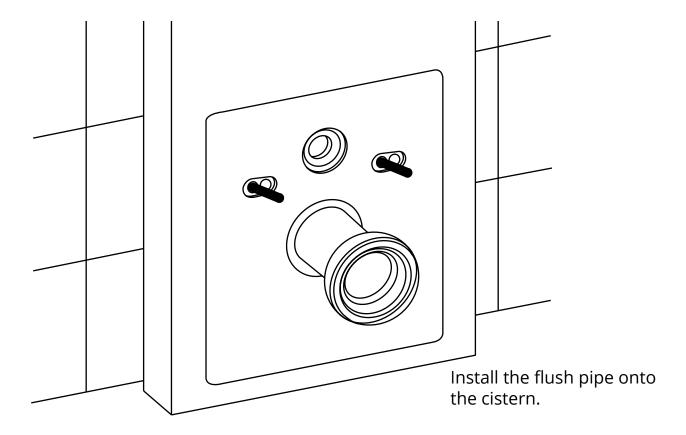

| BCTWF004WH                                          | BCTWF005BL                |
| Technical Specitication | rated voltage                                       | 220V AC, 50HZ             |
|                         | ambient temperature                                 | 3~40°C                    |
|                         | water supply pressure                               | 0.07~0.75MPa              |
|                         | water supply temperature                            | 4~35°C                    |
|                         | waterproof ratii g                                  | IPX4                      |
|                         | dimensior                                           | 1003. 5mm X 483mm X 108mm |

















































28

Cut off the extra part off the toilet mat.



#### Inlet valve removal:

1











### Flush sensor:

### Full flush



### Half flush