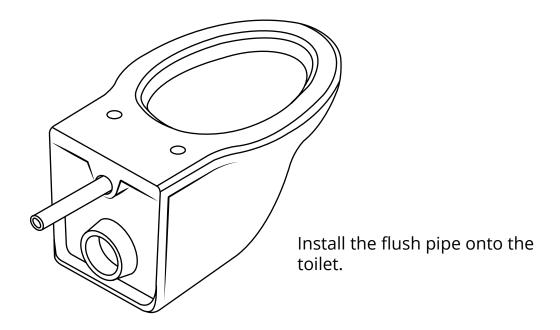

| BCTWF004WH                                          | BCTWF005BL                |
| Technical Specitication | rated voltage                                       | 220V AC, 50HZ             |
|                         | ambient temperature                                 | 3~40°C                    |
|                         | water supply pressure                               | 0.07~0.75MPa              |
|                         | water supply temperature                            | 4~35°C                    |
|                         | waterproof ratii g                                  | IPX4                      |
|                         | dimensior                                           | 1003. 5mm X 483mm X 108mm |

















































28

Cut off the extra part off the toilet mat.



#### Inlet valve removal:

1











### Flush sensor:

### Full flush



### Half flush