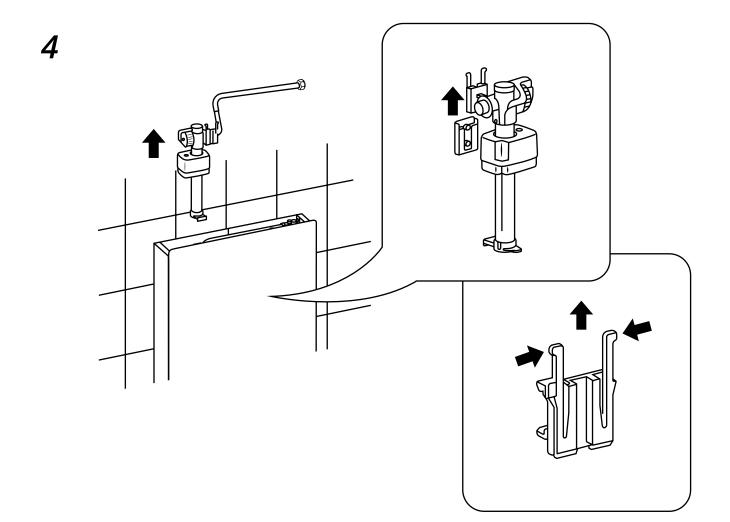

|
| Technical Specitication | rated voltage                                       | 220V AC, 50HZ             |
|                         | ambient temperature                                 | 3~40°C                    |
|                         | water supply pressure                               | 0.07~0.75MPa              |
|                         | water supply temperature                            | 4~35°C                    |
|                         | waterproof ratii g                                  | IPX4                      |
|                         | dimensior                                           | 1003. 5mm X 483mm X 108mm |

















































28

Cut off the extra part off the toilet mat.



#### Inlet valve removal:

1











### Flush sensor:

### Full flush



### Half flush