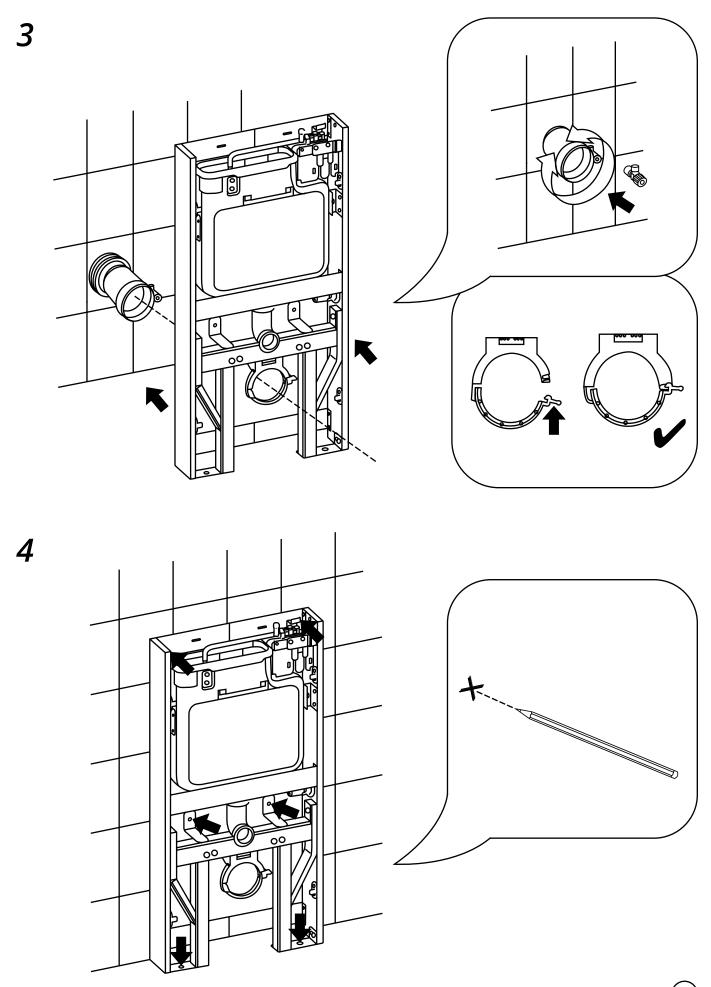

#### Parts Included:

Plastic sensor cover

Plastic cover assembly

Drainage eccentric pipe

Eccentric pipe

Manual button