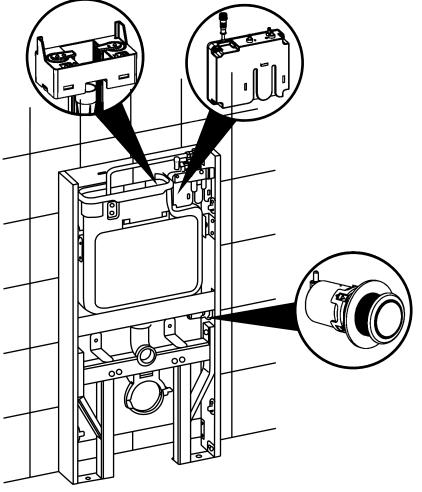

#### Parts Included:

#### Parts Included:

Plastic sensor cover

Plastic cover assembly

Drainage eccentric pipe

Eccentric pipe

Manual button