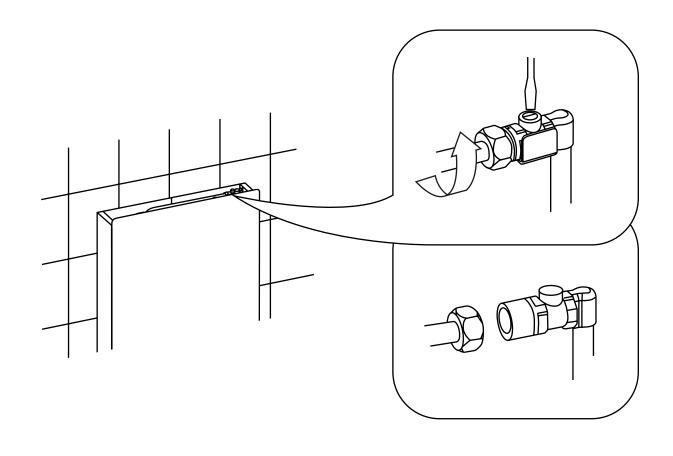

|
| Technical Specitication | rated voltage                                       | 220V AC, 50HZ             |
|                         | ambient temperature                                 | 3~40°C                    |
|                         | water supply pressure                               | 0.07~0.75MPa              |
|                         | water supply temperature                            | 4~35°C                    |
|                         | waterproof ratii g                                  | IPX4                      |
|                         | dimensior                                           | 1003. 5mm X 483mm X 108mm |

















































28

Cut off the extra part off the toilet mat.



#### Inlet valve removal:

1











### Flush sensor:

### Full flush



### Half flush