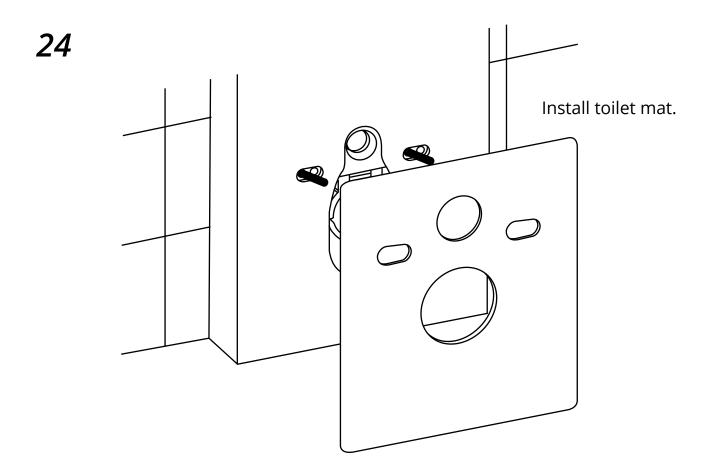

| BCTWF004WH                                          | BCTWF005BL                |
| Technical Specitication | rated voltage                                       | 220V AC, 50HZ             |
|                         | ambient temperature                                 | 3~40°C                    |
|                         | water supply pressure                               | 0.07~0.75MPa              |
|                         | water supply temperature                            | 4~35°C                    |
|                         | waterproof ratii g                                  | IPX4                      |
|                         | dimensior                                           | 1003. 5mm X 483mm X 108mm |

















































28

Cut off the extra part off the toilet mat.



#### Inlet valve removal:

1











### Flush sensor:

### Full flush



### Half flush