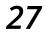

| BCTWF004WH                                          | BCTWF005BL                |
| Technical Specitication | rated voltage                                       | 220V AC, 50HZ             |
|                         | ambient temperature                                 | 3~40°C                    |
|                         | water supply pressure                               | 0.07~0.75MPa              |
|                         | water supply temperature                            | 4~35°C                    |
|                         | waterproof ratii g                                  | IPX4                      |
|                         | dimensior                                           | 1003. 5mm X 483mm X 108mm |

















































28

Cut off the extra part off the toilet mat.



#### Inlet valve removal:

1











### Flush sensor:

### Full flush



### Half flush