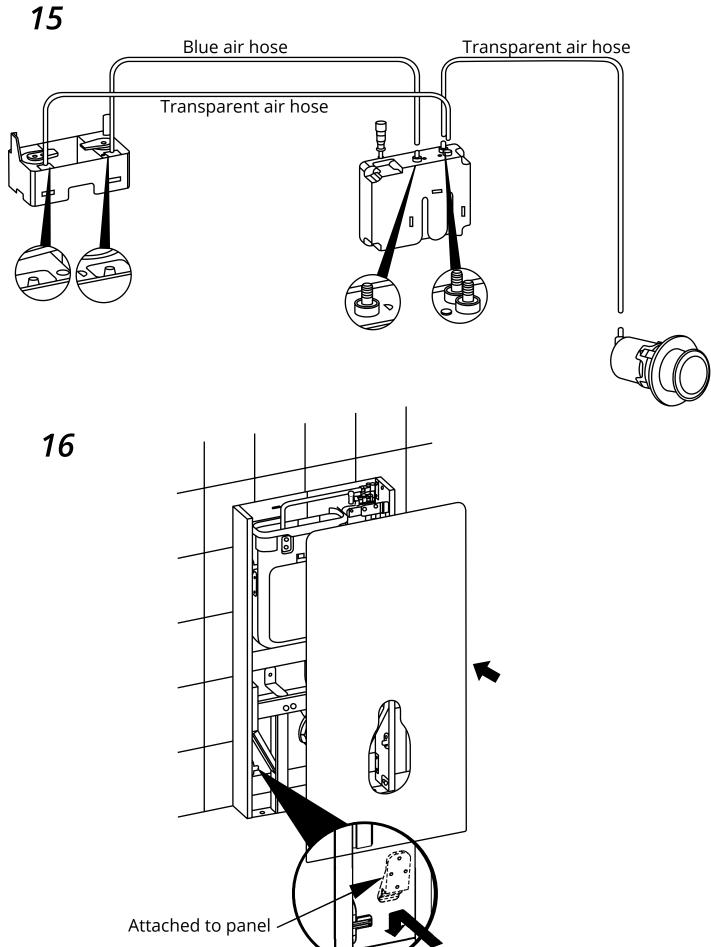

---|
| Model                   | BCTWF004WH                                          | BCTWF005BL                |
| Technical Specitication | rated voltage                                       | 220V AC, 50HZ             |
|                         | ambient temperature                                 | 3~40°C                    |
|                         | water supply pressure                               | 0.07~0.75MPa              |
|                         | water supply temperature                            | 4~35°C                    |
|                         | waterproof ratii g                                  | IPX4                      |
|                         | dimensior                                           | 1003. 5mm X 483mm X 108mm |

















































28

Cut off the extra part off the toilet mat.



#### Inlet valve removal:

1











### Flush sensor:

### Full flush



### Half flush