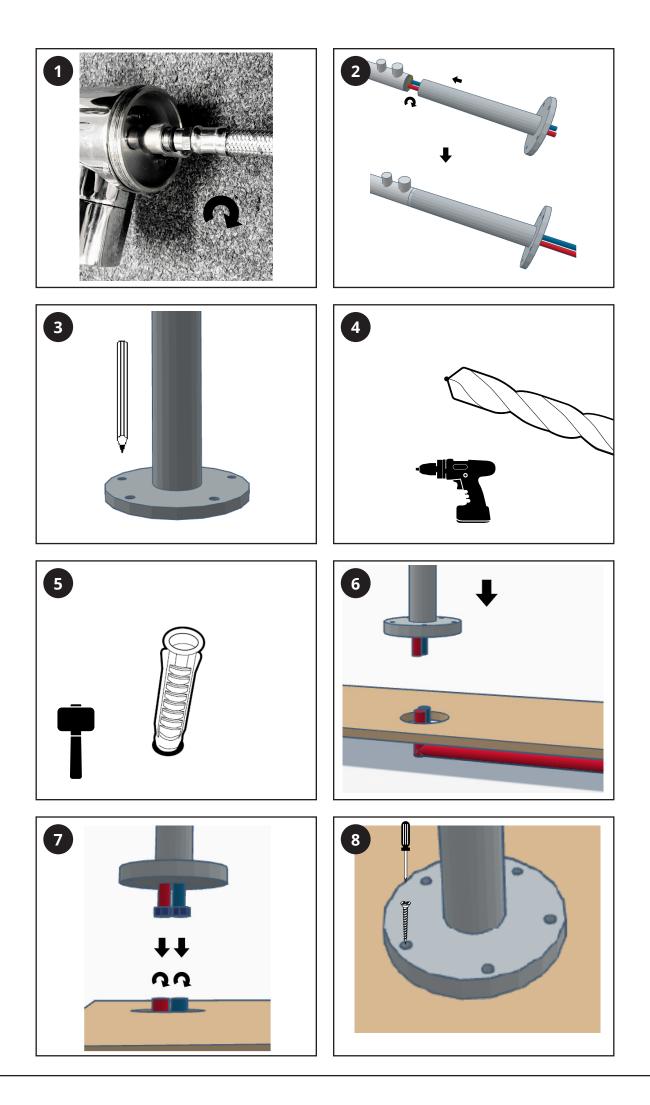

no Outdoor Shower Pole (2 Piece)

## Installation Guide

#### Contents

Safety Information Page - 2

Installation Page - 2

Warranty Information Page - 7

Recycling & Disposal Page - 7

### Please read carefully...

- Check the product for defects before installing.
- Do not install in coastal areas or other places with high atmospheric salt content.
- Please ensure that the product is covered in poor weather.
- We recommend installation is performed by a qualified installer.
- This product must be installed on a suitable load bearing surface, ideally in an area that offers protection from inclement weather.
- This unit should be isolated and drained down in freezing conditions to avoid frost damage to the water pipes.

## Installation

### Parts needed:

Tools required for installing:





## Warranty Information

- To find the specific guarantee for your product please refer to the website.
- The guarantee starts from the date of purchase.
- The guarantee covers you against issues caused as a result of manufacturing related issues, it does not apply to issues that are found to be a result of poor installation.
- Labour costs for installation of the product are not covered under this warranty.

## Aftercare

Ensure that the product is covered in poor weather, to avoid frost damage to pipes, drain the unit off and close the water-feeds.

Clean with a soft dry cloth, do not use abrasive cleaners.

## Recycling & Disposal

Please recycle / dispose of this product in accordance with your local council / government guidelines.

## Contact Us

4