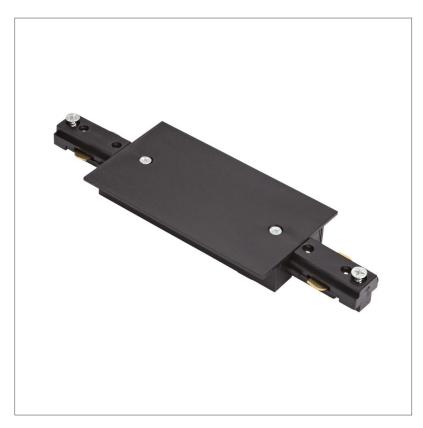

## Biard Straight Connector for Recessed Track Light - Black

| Product Specification |                     |
|-----------------------|---------------------|
| Base                  | Single Circuit      |
| Dimensions            | 179 x 59 mm         |
| Waterproof            | Non Waterproof      |
| Input Power           | AC100-240V          |
| Certification         | CE, RoHS, LVD & EMC |
| Input Frequency       | 50Hz                |
| Weight                | 0.3kg               |