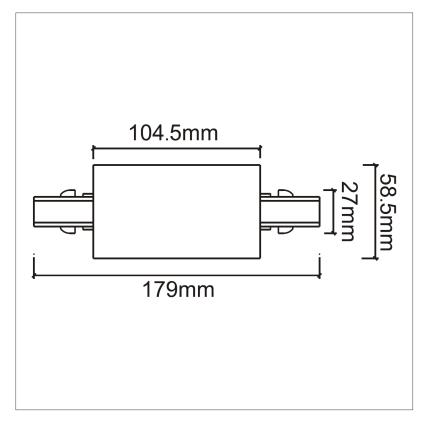

## Biard Straight Connector for Recessed Track Light - Black

| Product Specification |                     |
|-----------------------|---------------------|
| Base                  | Single Circuit      |
| Dimensions            | 179 x 59 mm         |
| Waterproof            | Non Waterproof      |
| Input Power           | AC100-240V          |
| Certification         | CE, RoHS, LVD & EMC |
| Input Frequency       | 50Hz                |
| Weight                | 0.3kg               |