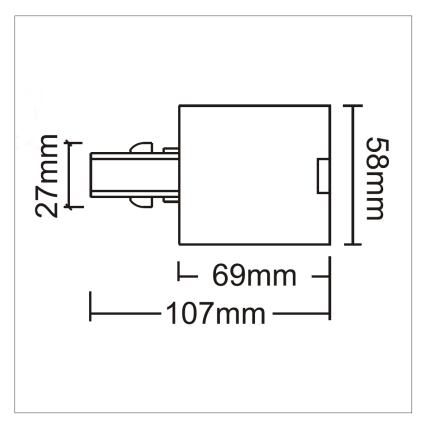

## Biard Recessed Power Connector -White

| Product Specification |                     |
|-----------------------|---------------------|
| Base                  | Single Circuit      |
| Dimensions            | 107 x 58mm          |
| Waterproof            | Non Waterproof      |
| Input Power           | AC100-240V          |
| Certification         | CE, RoHS, LVD & EMC |
| Input Frequency       | 50Hz                |
| Weight                | 0.3kg               |