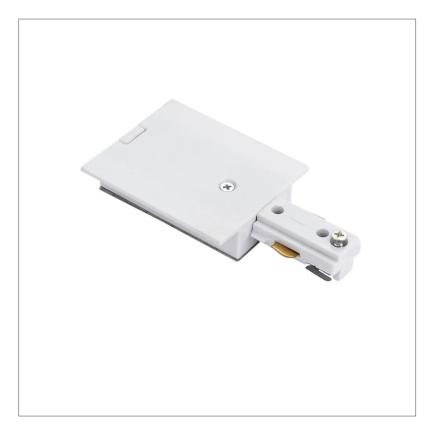

## Biard Recessed Power Connector -White

| Product Specification |                     |
|-----------------------|---------------------|
| Base                  | Single Circuit      |
| Dimensions            | 107 x 58mm          |
| Waterproof            | Non Waterproof      |
| Input Power           | AC100-240V          |
| Certification         | CE, RoHS, LVD & EMC |
| Input Frequency       | 50Hz                |
| Weight                | 0.3kg               |

## **Product Features**

Recessed

Non Waterproof

Free 3 Year Warranty