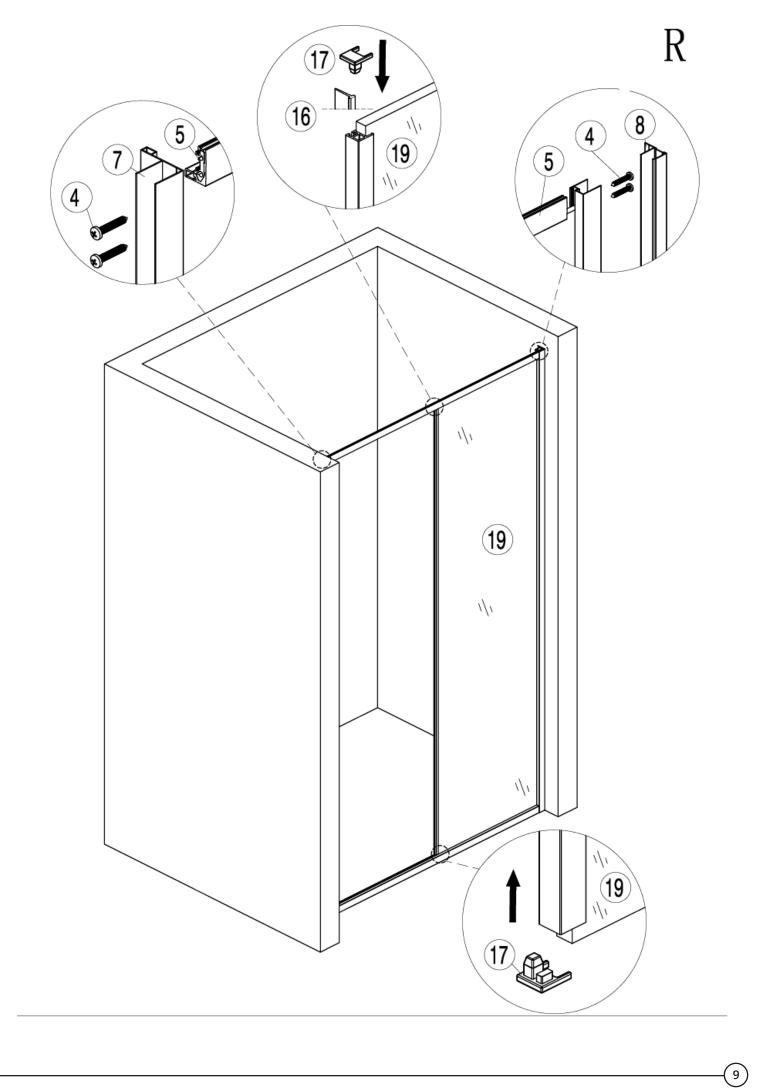

|           |                | 2 PCS    |         |
| 19            |           |                | 1 PCS    |         |
| 20            |           |                | 1 PCS    |         |
| 21            |           |                | 1 PCS    |         |
| 22            |           | M2             | 1 PCS    |         |
| 23            | <b>©</b>  | <b>⊅</b> 2.8mm | 1 PCS    |         |
| 24            |           | M2. 5          | 1 PCS    |         |

## Tools Required





















### Installation







| Size (mm) | A (mm)    |  |
|-----------|-----------|--|
| 1000      | 965-995   |  |
| 1100      | 1065-1095 |  |
| 1200      | 1165-1195 |  |
| 1400      | 1365-1395 |  |
| 1500      | 1465-1495 |  |
| 1600      | 1565-1595 |  |
| 1700      | 1665-1695 |  |



























### Warranty Information

- To find the specific guarantee for your product please refer to the website.
- The guarantee starts from the date of purchase.
- The guarantee covers you against issues caused as a result of manufacturing related issues, it does not apply to issues that are found to be a result of poor installation.
- Labour costs for installation of the product are not covered under this warranty.

### Aftercare

Please clean with a soft dry cloth or chamois, do not use abrasive cleaners on the glass or metal fixings.

### Recycling & Disposal

Please recycle / dispose of this product in accordance with your local council / government guidelines.

### Contact Us

MILANO

Unit 1&2

Burnley

BB11 5UB