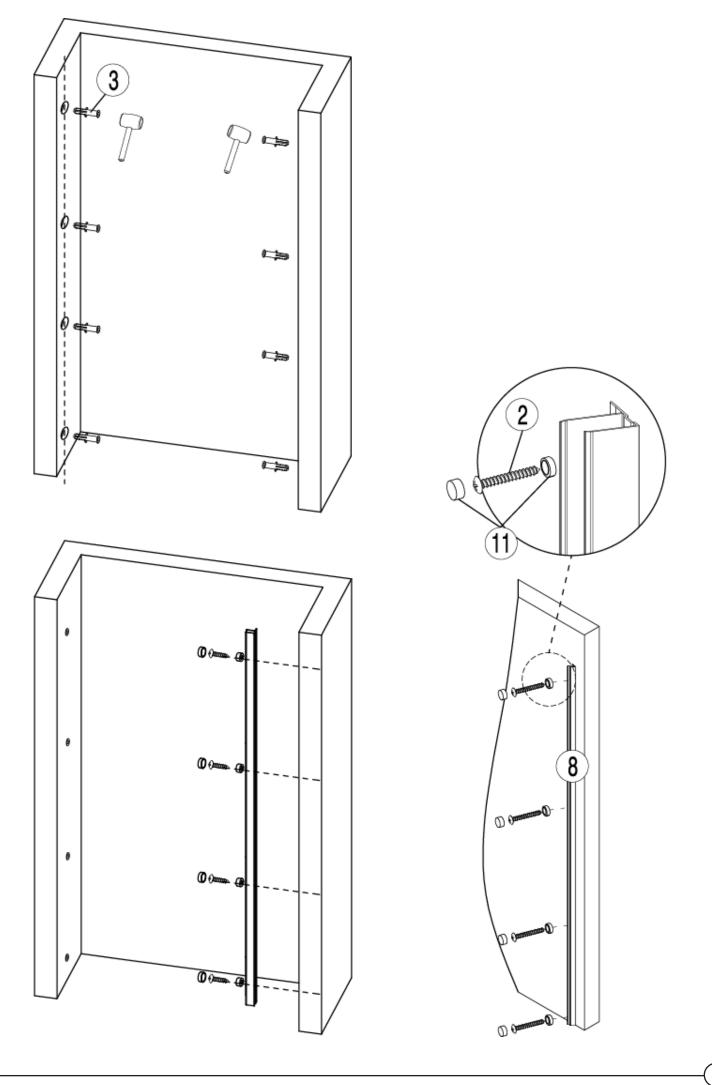

18            |           |                | 2 PCS    |         |
| 19            |           |                | 1 PCS    |         |
| 20            |           |                | 1 PCS    |         |
| 21            |           |                | 1 PCS    |         |
| 22            |           | M2             | 1 PCS    |         |
| 23            | <b>©</b>  | <b>⊅</b> 2.8mm | 1 PCS    |         |
| 24            |           | M2. 5          | 1 PCS    |         |

## Tools Required





















### Installation







| Size (mm) | A (mm)    |  |
|-----------|-----------|--|
| 1000      | 965-995   |  |
| 1100      | 1065-1095 |  |
| 1200      | 1165-1195 |  |
| 1400      | 1365-1395 |  |
| 1500      | 1465-1495 |  |
| 1600      | 1565-1595 |  |
| 1700      | 1665-1695 |  |



























### Warranty Information

- To find the specific guarantee for your product please refer to the website.
- The guarantee starts from the date of purchase.
- The guarantee covers you against issues caused as a result of manufacturing related issues, it does not apply to issues that are found to be a result of poor installation.
- Labour costs for installation of the product are not covered under this warranty.

### Aftercare

Please clean with a soft dry cloth or chamois, do not use abrasive cleaners on the glass or metal fixings.

### Recycling & Disposal

Please recycle / dispose of this product in accordance with your local council / government guidelines.

### Contact Us

MILANO

Unit 1&2

Burnley

BB11 5UB