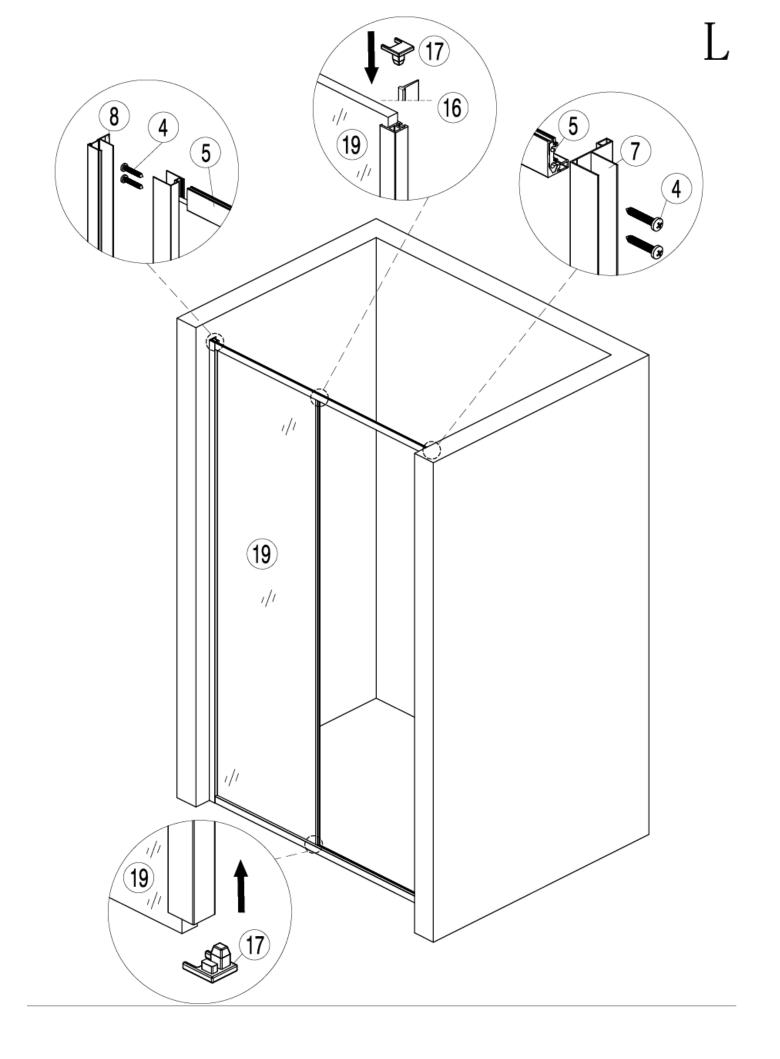

|           |                | 2 PCS    |         |
| 19            |           |                | 1 PCS    |         |
| 20            |           |                | 1 PCS    |         |
| 21            |           |                | 1 PCS    |         |
| 22            |           | M2             | 1 PCS    |         |
| 23            | <b>©</b>  | <b>⊅</b> 2.8mm | 1 PCS    |         |
| 24            |           | M2. 5          | 1 PCS    |         |

## Tools Required





















### Installation







| Size (mm) | A (mm)    |  |
|-----------|-----------|--|
| 1000      | 965-995   |  |
| 1100      | 1065-1095 |  |
| 1200      | 1165-1195 |  |
| 1400      | 1365-1395 |  |
| 1500      | 1465-1495 |  |
| 1600      | 1565-1595 |  |
| 1700      | 1665-1695 |  |



























### Warranty Information

- To find the specific guarantee for your product please refer to the website.
- The guarantee starts from the date of purchase.
- The guarantee covers you against issues caused as a result of manufacturing related issues, it does not apply to issues that are found to be a result of poor installation.
- Labour costs for installation of the product are not covered under this warranty.

### Aftercare

Please clean with a soft dry cloth or chamois, do not use abrasive cleaners on the glass or metal fixings.

### Recycling & Disposal

Please recycle / dispose of this product in accordance with your local council / government guidelines.

### Contact Us

MILANO

Unit 1&2

Burnley

BB11 5UB