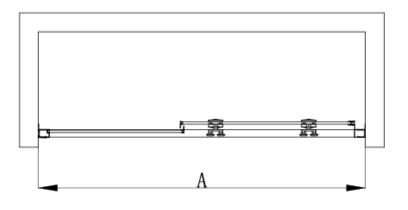

### Installation

| Size (mm) | A (mm)    |  |
|-----------|-----------|--|
| 1000      | 965-995   |  |
| 1100      | 1065-1095 |  |
| 1200      | 1165-1195 |  |
| 1400      | 1365-1395 |  |
| 1500      | 1465-1495 |  |
| 1600      | 1565-1595 |  |
| 1700      | 1665-1695 |  |