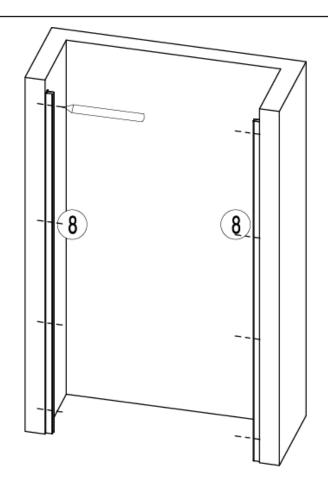

|                  |             | 1 PCS    |         |

| serial number | graphical | name           | quantity | remarks |
|---------------|-----------|----------------|----------|---------|
| 17            |           |                | 2 PCS    |         |
| 18            |           |                | 2 PCS    |         |
| 19            |           |                | 1 PCS    |         |
| 20            |           |                | 1 PCS    |         |
| 21            |           |                | 1 PCS    |         |
| 22            |           | M2             | 1 PCS    |         |
| 23            | <b>©</b>  | <b>⊅</b> 2.8mm | 1 PCS    |         |
| 24            |           | M2. 5          | 1 PCS    |         |

## Tools Required





















### Installation







| Size (mm) | A (mm)    |  |
|-----------|-----------|--|
| 1000      | 965-995   |  |
| 1100      | 1065-1095 |  |
| 1200      | 1165-1195 |  |
| 1400      | 1365-1395 |  |
| 1500      | 1465-1495 |  |
| 1600      | 1565-1595 |  |
| 1700      | 1665-1695 |  |



























### Warranty Information

- To find the specific guarantee for your product please refer to the website.
- The guarantee starts from the date of purchase.
- The guarantee covers you against issues caused as a result of manufacturing related issues, it does not apply to issues that are found to be a result of poor installation.
- Labour costs for installation of the product are not covered under this warranty.

### Aftercare

Please clean with a soft dry cloth or chamois, do not use abrasive cleaners o