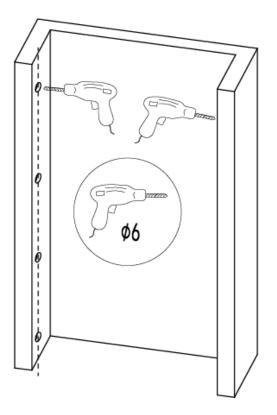

|                  |             | 1 PCS    |         |

| serial number | graphical | name           | quantity | remarks |
|---------------|-----------|----------------|----------|---------|
| 17            |           |                | 2 PCS    |         |
| 18            |           |                | 2 PCS    |         |
| 19            |           |                | 1 PCS    |         |
| 20            |           |                | 1 PCS    |         |
| 21            |           |                | 1 PCS    |         |
| 22            |           | M2             | 1 PCS    |         |
| 23            | <b>©</b>  | <b>⊅</b> 2.8mm | 1 PCS    |         |
| 24            |           | M2. 5          | 1 PCS    |         |

## Tools Required





















### Installation







| Size (mm) | A (mm)    |  |
|-----------|-----------|--|
| 1000      | 965-995   |  |
| 1100      | 1065-1095 |  |
| 1200      | 1165-1195 |  |
| 1400      | 1365-1395 |  |
| 1500      | 1465-1495 |  |
| 1600      | 1565-1595 |  |
| 1700      | 1665-1695 |  |



























### Warranty Information

- To find the specific guarantee for your product please refer to the website.
- The guarantee starts from the date of purchase.
- The guarantee covers you against issues caused as a result of manufacturing related issues, it does not apply to issues that are found to be a result of poor installation.
- Labour costs for installation of the product are not covered under this warranty.

### Aftercare

Please clean with a soft dry cloth or chamois, do not use abrasive cleaners on th