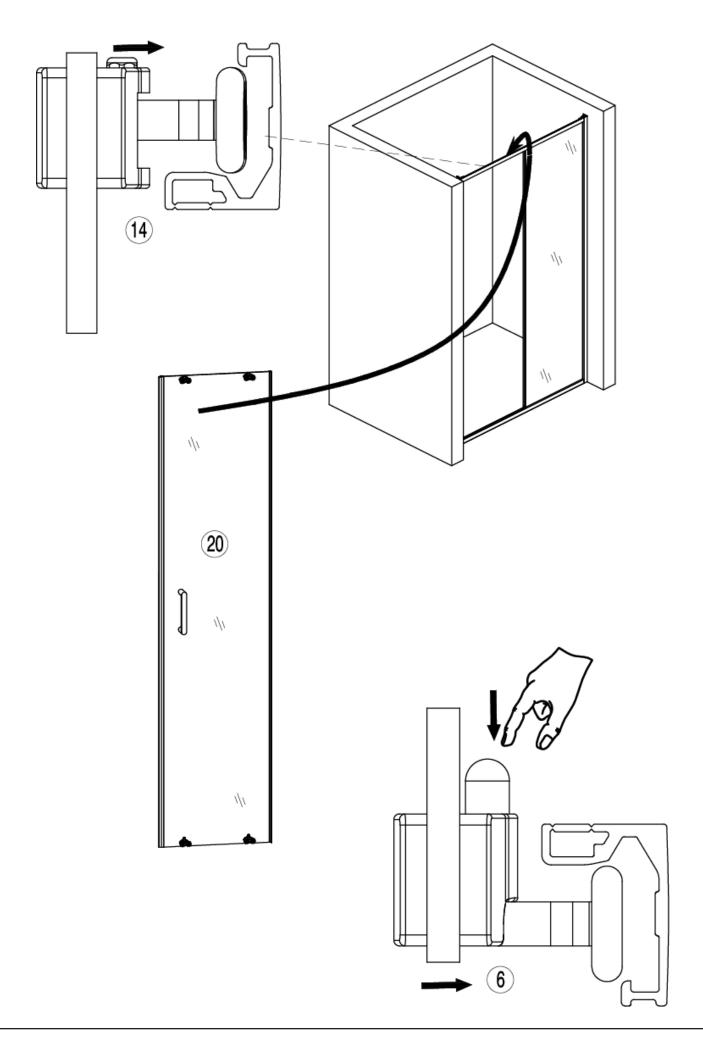

|                | 2 PCS    |         |
| 19            |           |                | 1 PCS    |         |
| 20            |           |                | 1 PCS    |         |
| 21            |           |                | 1 PCS    |         |
| 22            |           | M2             | 1 PCS    |         |
| 23            | <b>©</b>  | <b>⊅</b> 2.8mm | 1 PCS    |         |
| 24            |           | M2. 5          | 1 PCS    |         |

## Tools Required





















### Installation







| Size (mm) | A (mm)    |  |
|-----------|-----------|--|
| 1000      | 965-995   |  |
| 1100      | 1065-1095 |  |
| 1200      | 1165-1195 |  |
| 1400      | 1365-1395 |  |
| 1500      | 1465-1495 |  |
| 1600      | 1565-1595 |  |
| 1700      | 1665-1695 |  |



























### Warranty Information

- To find the specific guarantee for your product please refer to the website.
- The guarantee starts from the date of purchase.
- The guarantee covers you against issues caused as a result of manufacturing related issues, it does not apply to issues that are found to be a result of poor installation.
- Labour costs for installation of the product are not covered under this warranty.

### Aftercare

Please clean with a soft dry cloth or chamois, do not use abrasive cleaners on the glass or metal fixings.

### Recycling & Disposal

Please recycle / dispose of this product in accordance with your local council / government guidelines.

### Contact Us

MILANO

Unit 1&2

Burnley

BB11 5UB