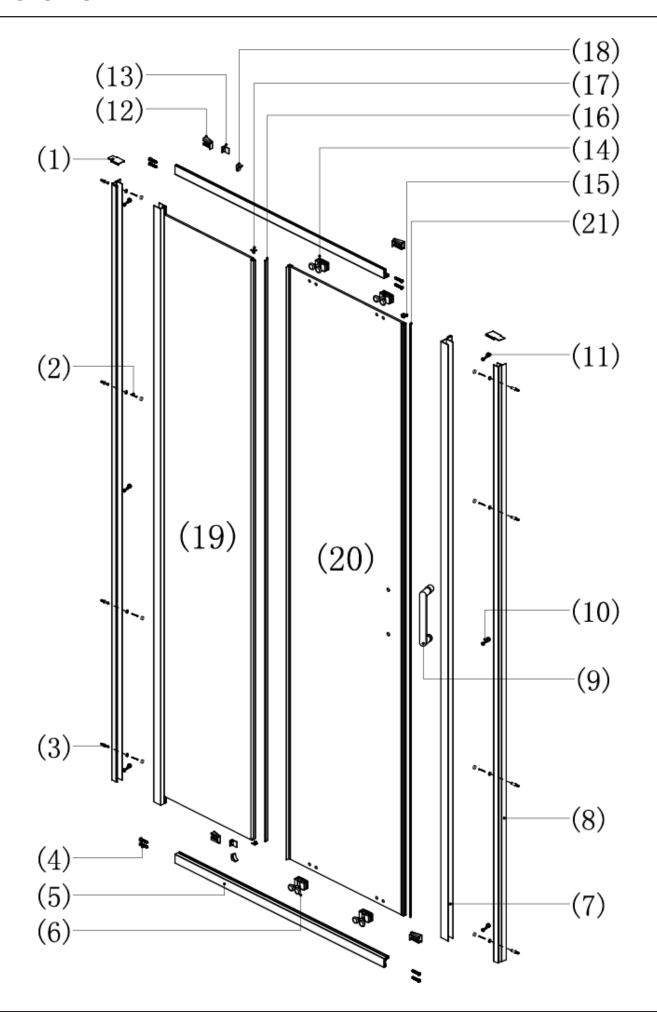

### Protective equipment

When handling glass it is important that the correct protective equipment is worn.

- 1. Eye Protection
- 2. Safety Gloves
- 3. Safety Boots

| serial number | graphical        | name        | quantity | remarks |
|---------------|------------------|-------------|----------|---------|
| 1             |                  |             | 2 PCS    |         |
| 2             | <b>CHAMMAN</b>   | ST3. 9X35   | 8 PCS    |         |
| 3             |                  |             | 8 PCS    |         |
| 4             | <b>CHARACTER</b> | ST3. 9X20   | 8 PCS    |         |
| 5             |                  |             | 2 PCS    |         |
| 6             |                  |             | 2 PCS    |         |
| 7             |                  |             | 1 PCS    |         |
| 8             |                  |             | 2 PCS    |         |
| 9             |                  |             | 1 PCS    |         |
| 10            | Omn              | ST3. 5X9. 5 | 6 PCS    |         |
| 11            | <b>D</b>         |             | 14 PCS   |         |
| 12            |                  |             | 4 PCS    |         |
| 13            |                  |             | 2 PCS    |         |
| 14            |                  |             | 2 PCS    |         |
| 15            | 8                |             | 1 PCS    |         |
| 16            |                  |             | 1 PCS    |         |

| serial number | graphical | name           | quantity | remarks |
|---------------|-----------|----------------|----------|---------|
| 17            |           |                | 2 PCS    |         |
| 18            |           |                | 2 PCS    |         |
| 19            |           |                | 1 PCS    |         |
| 20            |           |                | 1 PCS    |         |
| 21            |           |                | 1 PCS    |         |
| 22            |           | M2             | 1 PCS    |         |
| 23            | <b>©</b>  | <b>⊅</b> 2.8mm | 1 PCS    |         |
| 24            |           | M2. 5          | 1 PCS    |         |