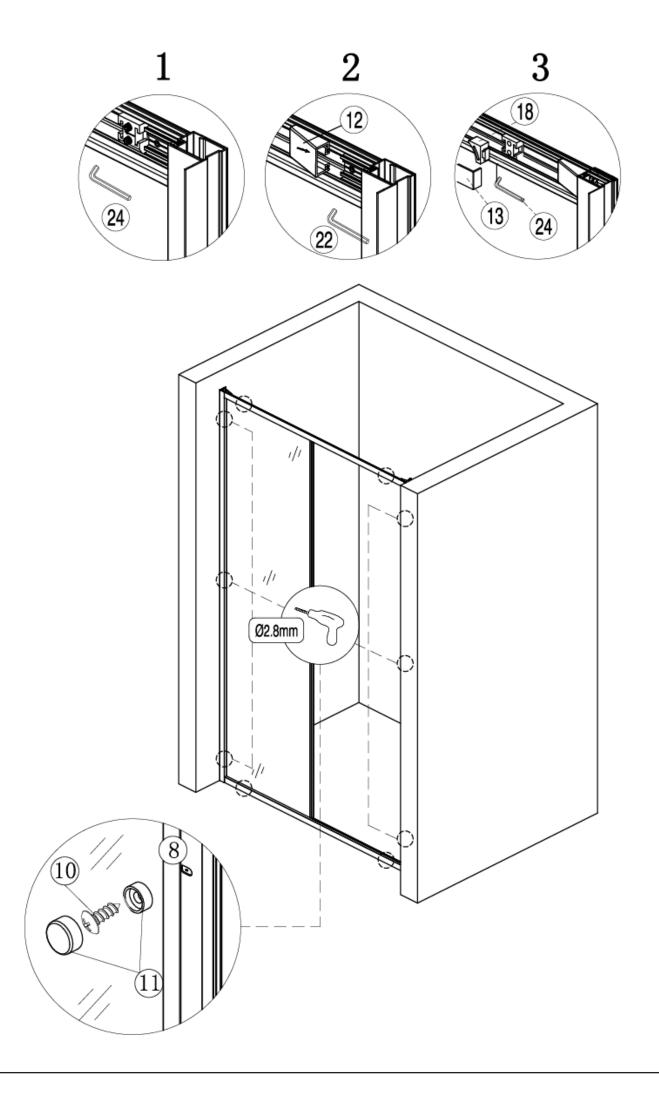

## Tools Required

### Installation

| Size (mm) | A (mm)    |  |
|-----------|-----------|--|
| 1000      | 965-995   |  |
| 1100      | 1065-1095 |  |
| 1200      | 1165-1195 |  |
| 1400      | 1365-1395 |  |
| 1500      | 1465-1495 |  |
| 1600      | 1565-1595 |  |
| 1700      | 1665-1695 |  |