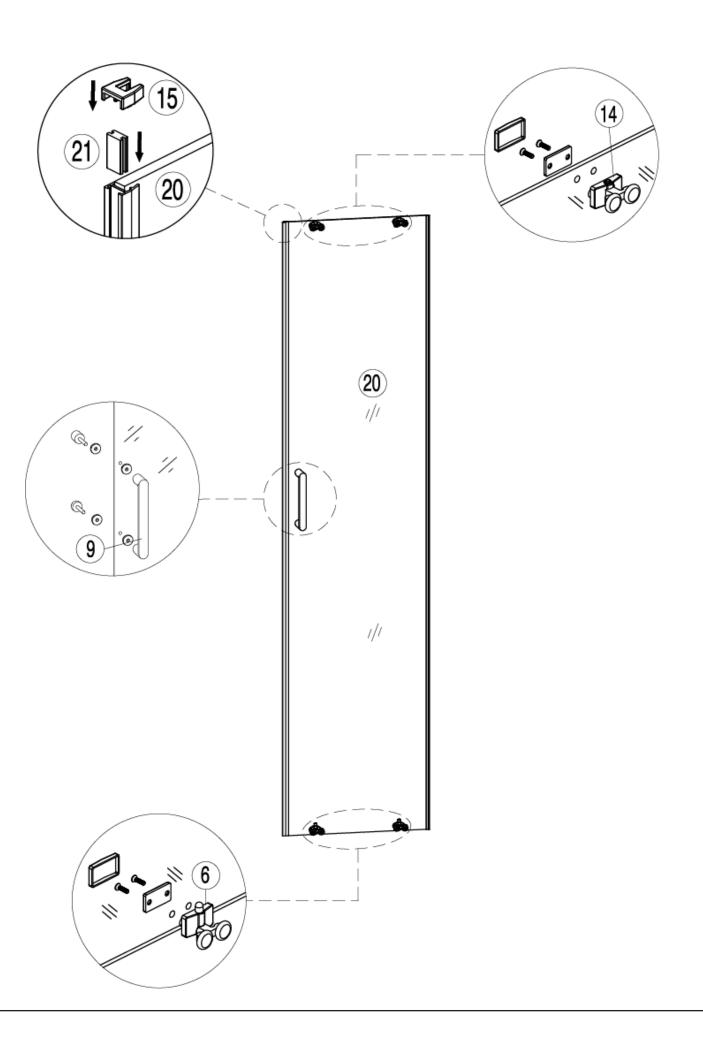

## Tools Required

### Installation

| Size (mm) | A (mm)    |  |
|-----------|-----------|--|
| 1000      | 965-995   |  |
| 1100      | 1065-1095 |  |
| 1200      | 1165-1195 |  |
| 1400      | 1365-1395 |  |
| 1500      | 1465-1495 |  |
| 1600      | 1565-1595 |  |
| 1700      | 1665-1695 |  |