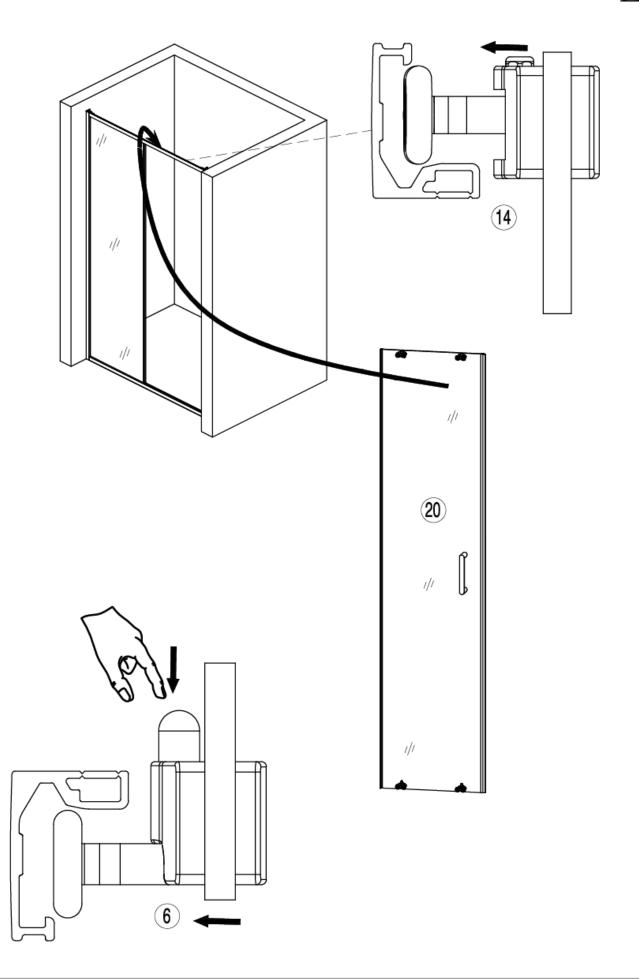

|                | 2 PCS    |         |
| 19            |           |                | 1 PCS    |         |
| 20            |           |                | 1 PCS    |         |
| 21            |           |                | 1 PCS    |         |
| 22            |           | M2             | 1 PCS    |         |
| 23            | <b>©</b>  | <b>⊅</b> 2.8mm | 1 PCS    |         |
| 24            |           | M2. 5          | 1 PCS    |         |

## Tools Required





















### Installation







| Size (mm) | A (mm)    |  |
|-----------|-----------|--|
| 1000      | 965-995   |  |
| 1100      | 1065-1095 |  |
| 1200      | 1165-1195 |  |
| 1400      | 1365-1395 |  |
| 1500      | 1465-1495 |  |
| 1600      | 1565-1595 |  |
| 1700      | 1665-1695 |  |



























### Warranty Information

- To find the specific guarantee for your product please refer to the website.
- The guarantee starts from the date of purchase.
- The guarantee covers you against issues caused as a result of manufacturing related issues, it does not apply to issues that are found to be a result of poor installation.
- Labour costs for installation of the product are not covered under this warranty.

### Aftercare

Please clean with a soft dry cloth or chamois, do not use abrasive cleaners on the glass or metal fixings.

### Recycling & Disposal

Please recycle / dispose of this product in accordance with your local council / government guidelines.

### Contact Us

MILANO

Unit 1&2

Burnley

BB11 5UB