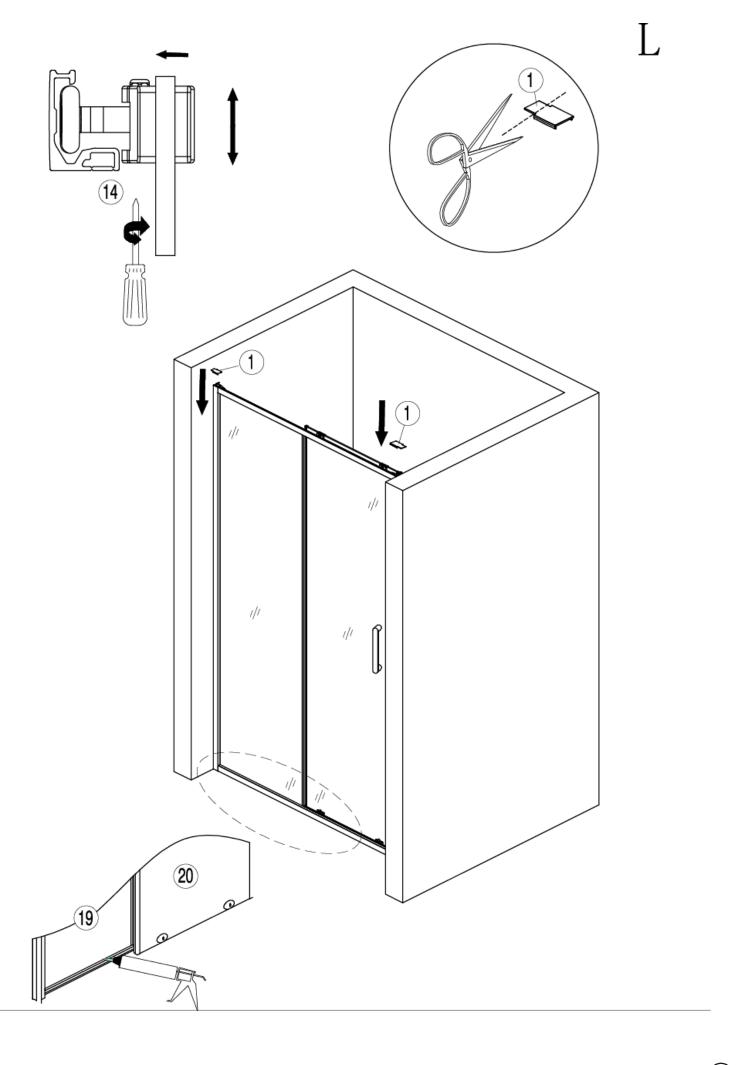

|                | 2 PCS    |         |
| 19            |           |                | 1 PCS    |         |
| 20            |           |                | 1 PCS    |         |
| 21            |           |                | 1 PCS    |         |
| 22            |           | M2             | 1 PCS    |         |
| 23            | <b>©</b>  | <b>⊅</b> 2.8mm | 1 PCS    |         |
| 24            |           | M2. 5          | 1 PCS    |         |

## Tools Required





















### Installation







| Size (mm) | A (mm)    |  |
|-----------|-----------|--|
| 1000      | 965-995   |  |
| 1100      | 1065-1095 |  |
| 1200      | 1165-1195 |  |
| 1400      | 1365-1395 |  |
| 1500      | 1465-1495 |  |
| 1600      | 1565-1595 |  |
| 1700      | 1665-1695 |  |



























### Warranty Information

- To find the specific guarantee for your product please refer to the website.
- The guarantee starts from the date of purchase.
- The guarantee covers you against issues caused as a result of manufacturing related issues, it does not apply to issues that are found to be a result of poor installation.
- Labour costs for installation of the product are not covered under this warranty.

### Aftercare

Please clean with a soft dry cloth or chamois, do not use abrasive cleaners on the glass or metal fixings.

### Recycling & Disposal

Please recycle / dispose of this product in accordance with your local council / government guidelines.

### Contact Us

MILANO

Unit 1&2

Burnley

BB11 5UB