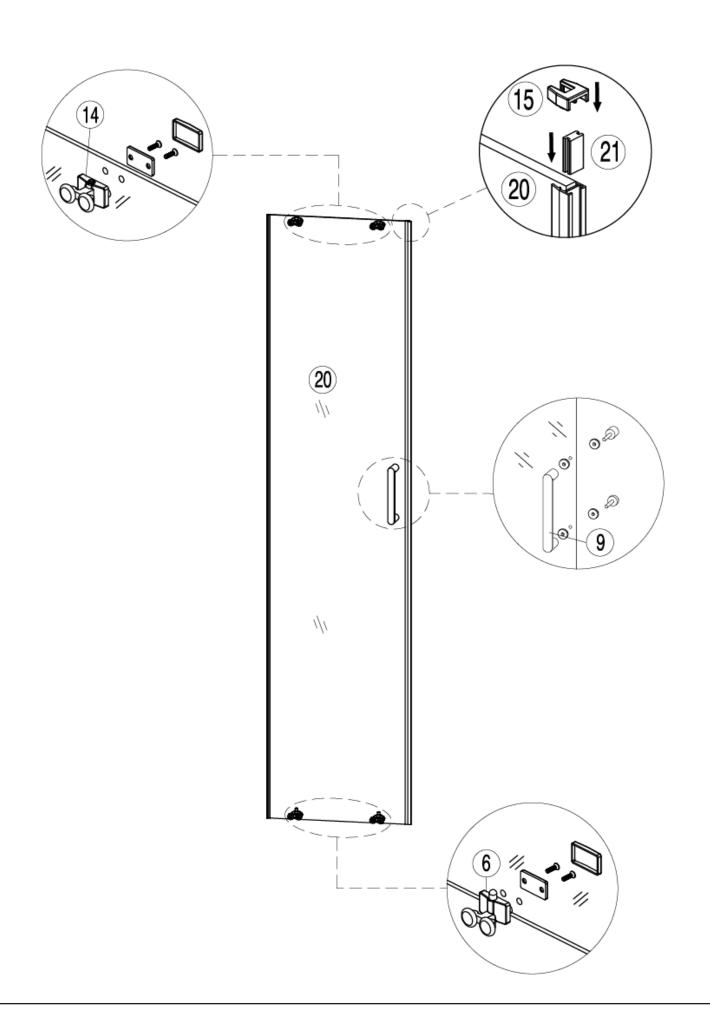

## Tools Required

### Installation

| Size (mm) | A (mm)    |  |
|-----------|-----------|--|
| 1000      | 965-995   |  |
| 1100      | 1065-1095 |  |
| 1200      | 1165-1195 |  |
| 1400      | 1365-1395 |  |
| 1500      | 1465-1495 |  |
| 1600      | 1565-1595 |  |
| 1700      | 1665-1695 |  |