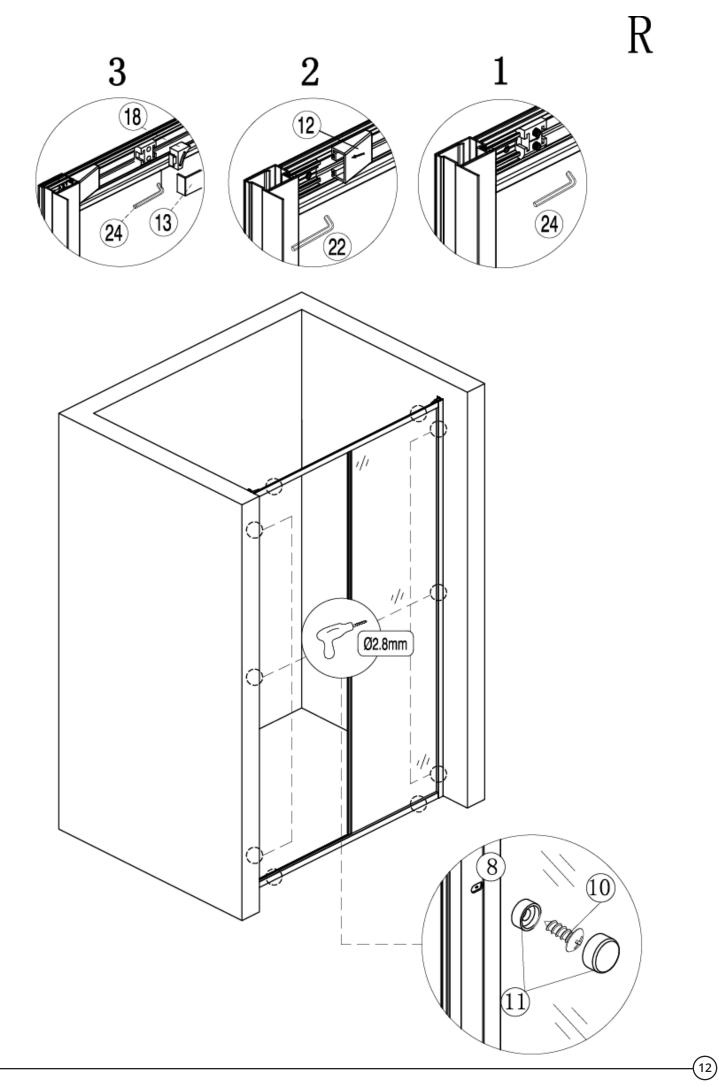

## Tools Required

### Installation

| Size (mm) | A (mm)    |  |
|-----------|-----------|--|
| 1000      | 965-995   |  |
| 1100      | 1065-1095 |  |
| 1200      | 1165-1195 |  |
| 1400      | 1365-1395 |  |
| 1500      | 1465-1495 |  |
| 1600      | 1565-1595 |  |
| 1700      | 1665-1695 |  |