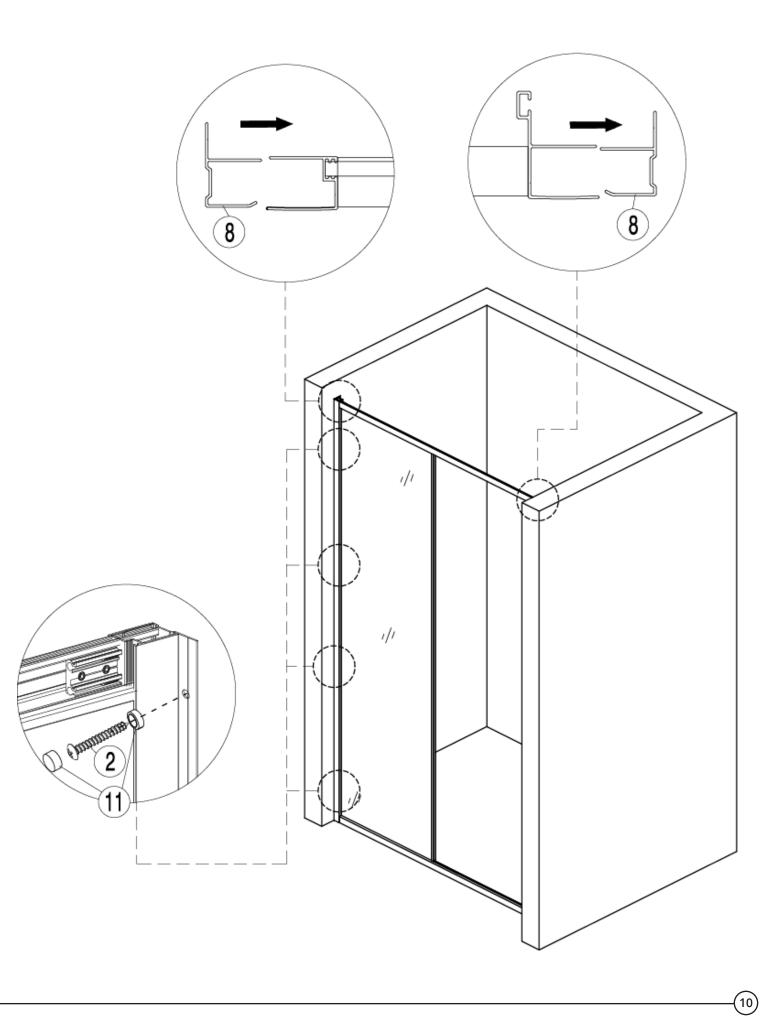

## Tools Required

### Installation

| Size (mm) | A (mm)    |  |
|-----------|-----------|--|
| 1000      | 965-995   |  |
| 1100      | 1065-1095 |  |
| 1200      | 1165-1195 |  |
| 1400      | 1365-1395 |  |
| 1500      | 1465-1495 |  |
| 1600      | 1565-1595 |  |
| 1700      | 1665-1695 |  |