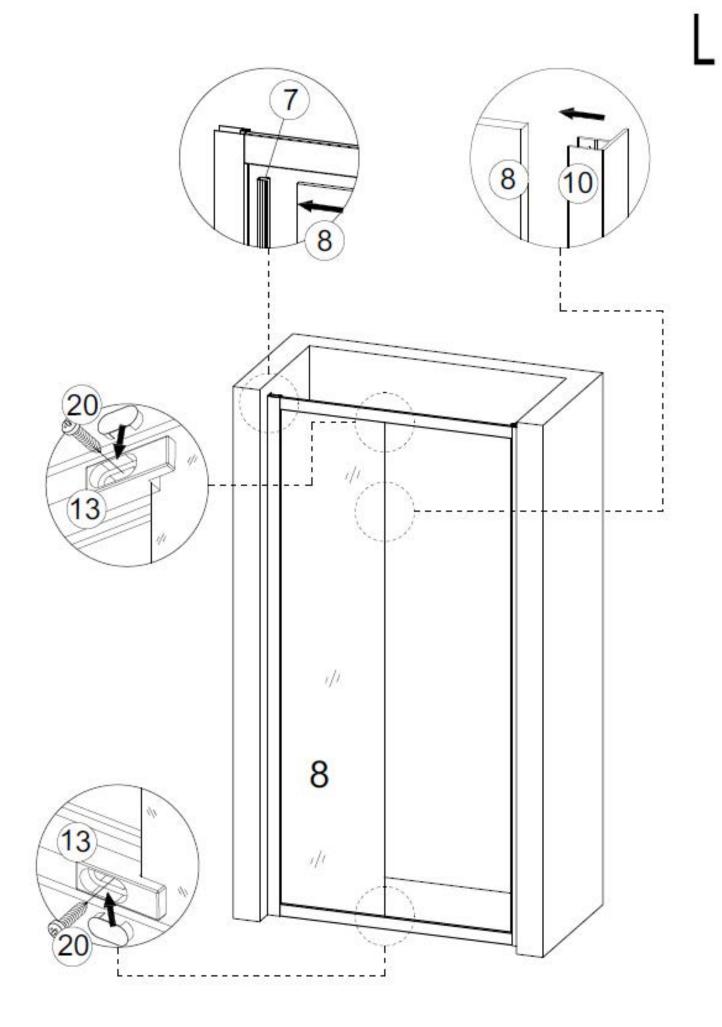

### Installation

|      | A(mm)     |  |
|------|-----------|--|
| 1000 | 975-1005  |  |
| 1200 | 1175-1205 |  |

(10)

(11)

(12)

R

(14)

R