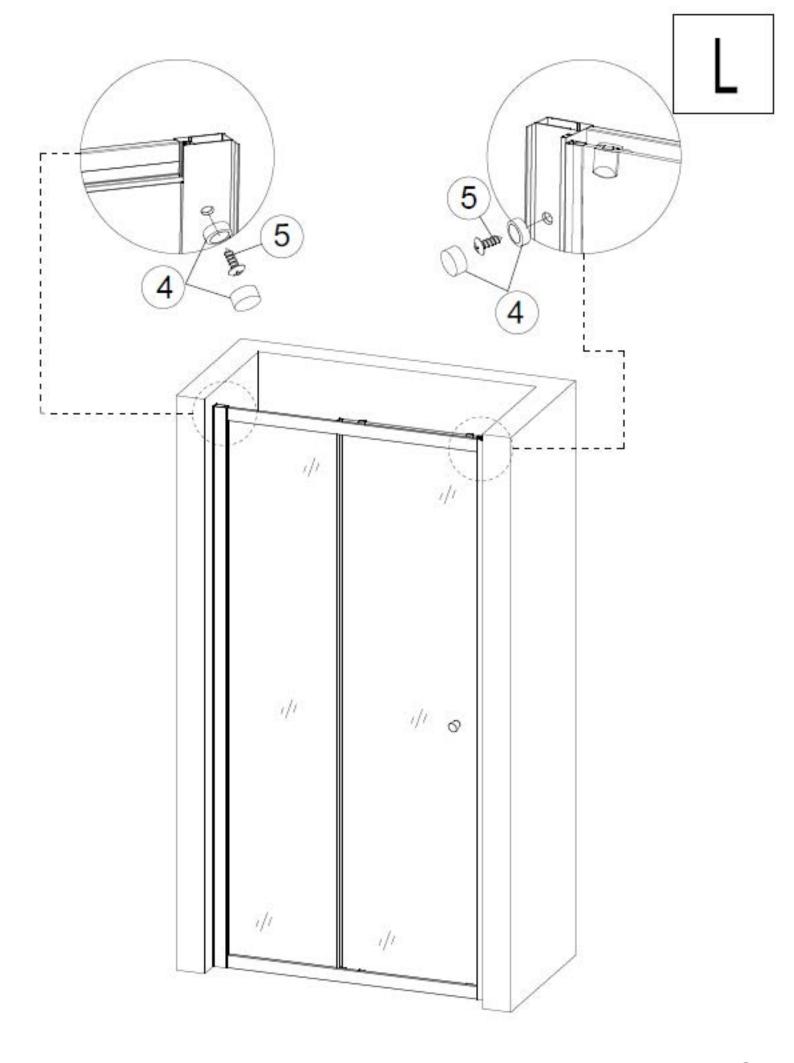

### Installation

|      | A(mm)     |  |
|------|-----------|--|
| 1000 | 975-1005  |  |
| 1200 | 1175-1205 |  |

(10)

(11)

(12)

R

(14)

R

(15)

(16)

(19)