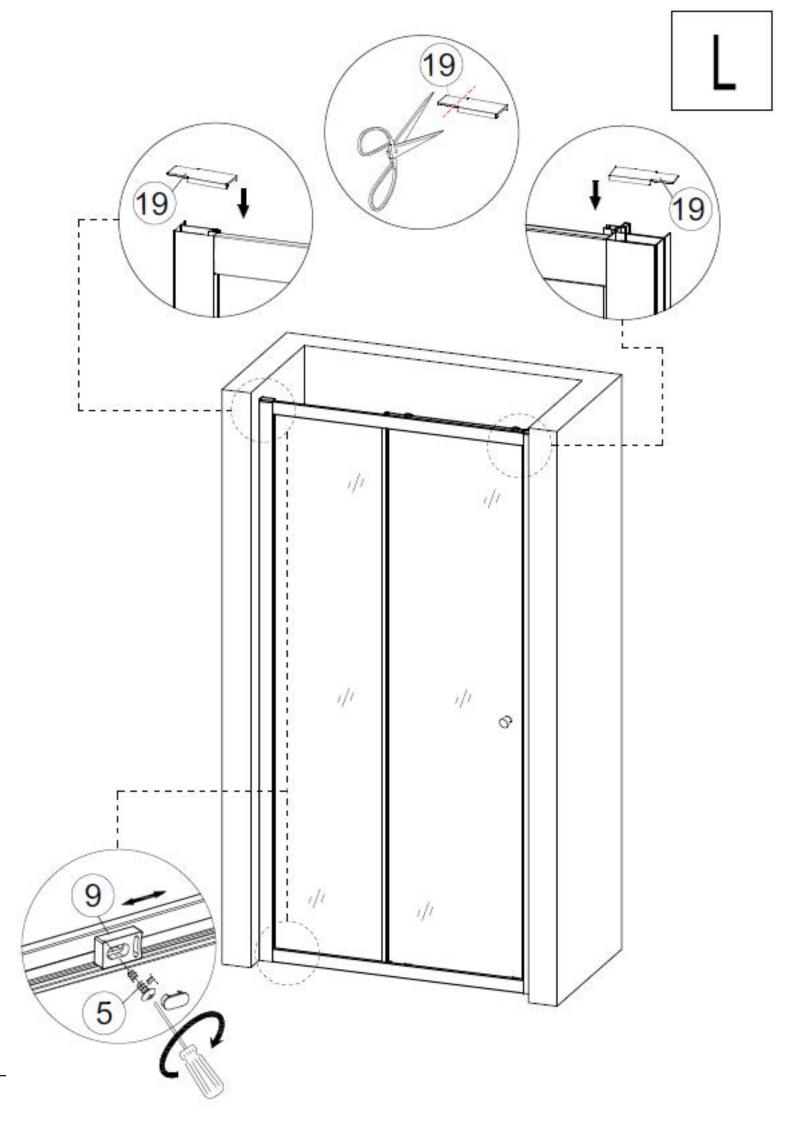

### Installation

|      | A(mm)     |  |
|------|-----------|--|
| 1000 | 975-1005  |  |
| 1200 | 1175-1205 |  |

(10)

(11)

(12)

R

(14)

R

(15)

(16)

(19)