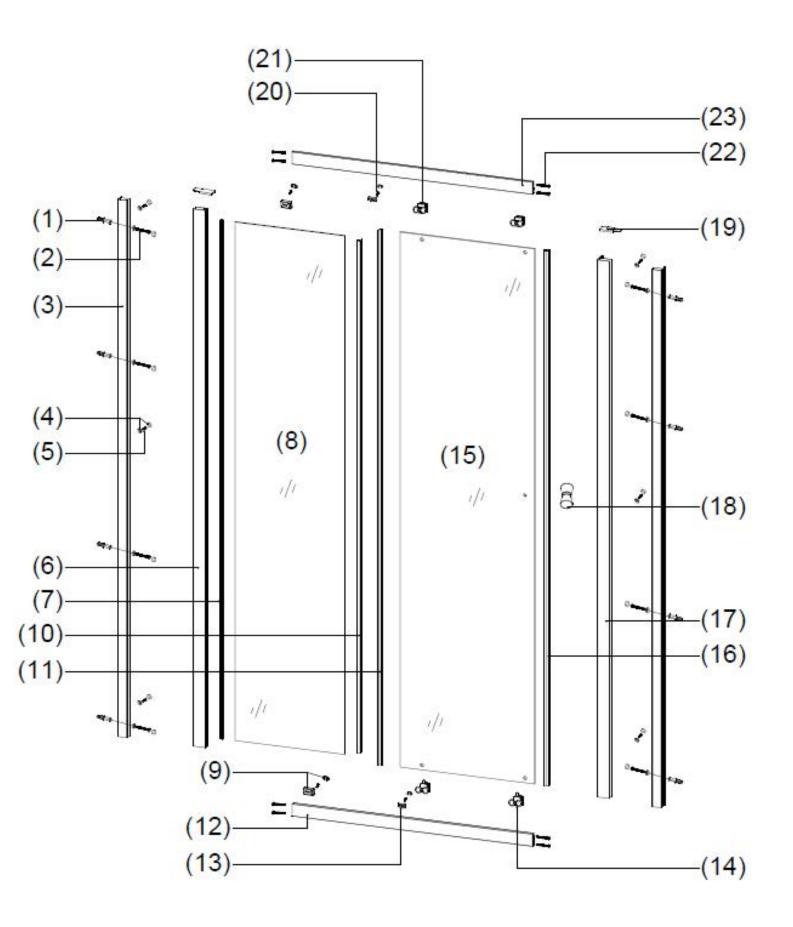

#### Parts Inventory

| serial number | graphical    | name          | quantity | remarks |
|---------------|--------------|---------------|----------|---------|
| 1             |              |               | 8 PCS    |         |
| 2             | Outonout     | ST3. 9X35     | 8 PCS    |         |
| 3             |              |               | 2 PCS    |         |
| 4             | 00           |               | 14 PCS   |         |
| 5             | Cana         | ST3. 5X9. 5   | 8 PCS    |         |
| 6             |              |               | 1 PCS    |         |
| 7             |              |               | 1 PCS    |         |
| 8             | ¢ \$         |               | 1 PCS    |         |
| 9             | <u>B</u>     |               | 2 PCS    |         |
| 10            |              |               | 1 PCS    |         |
| 11            |              |               | 1 PCS    |         |
| 12            | <u> </u>     |               | 1 PCS    |         |
| 13            | <u></u>      |               | 2 PCS    |         |
| 14            | ්ට්          |               | 2 PCS    |         |
| 15            | ÷ ÷          |               | 1 PCS    |         |
| 16            | a se         |               | 1 PCS    |         |
| serial number | graphical    | name          | quantity | remarks |
| 17            |              |               | 1 PCS    |         |
| 18            | Ì            |               | 1 PCS    |         |
| 19            | $\mathbb{Q}$ |               | 2 PCS    |         |
| 20            | Onn          | ST3. 5X13     | 2 PCS    |         |
| 21            | 5            |               | 2 PCS    |         |
| 22            | Cammanana    | ST3. 5X35     | 8 PCS    |         |
| 23            | <u>[]</u>    |               | 1 PCS    |         |
| 24            | 9222         | <b>\$</b> 2.8 | 1 PCS    |         |