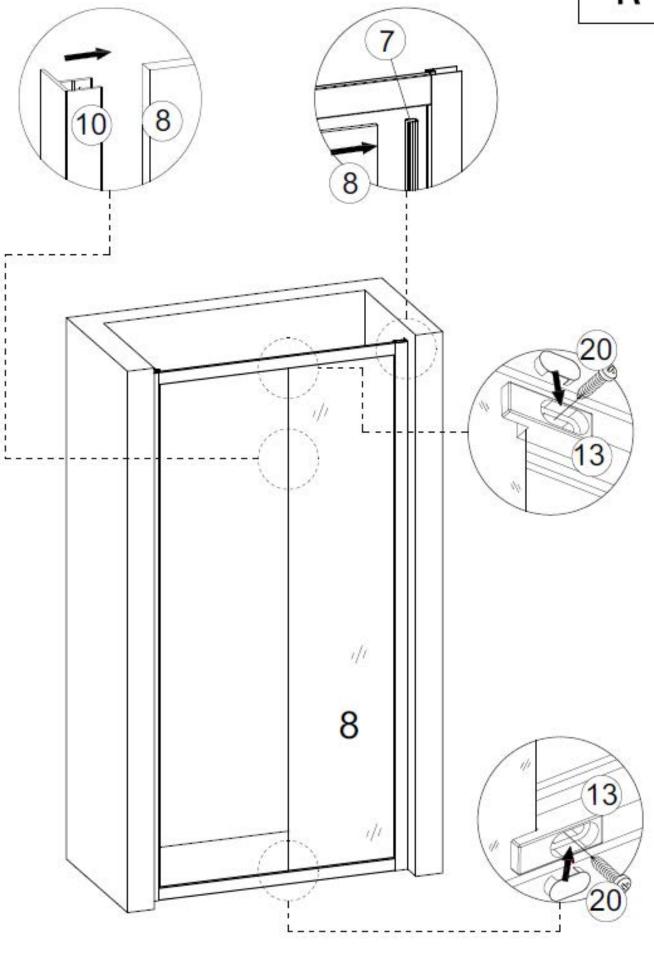

### Installation

|      | A(mm)     |  |
|------|-----------|--|
| 1000 | 975-1005  |  |
| 1200 | 1175-1205 |  |

(10)

(11)

(12)

R

(14)

R