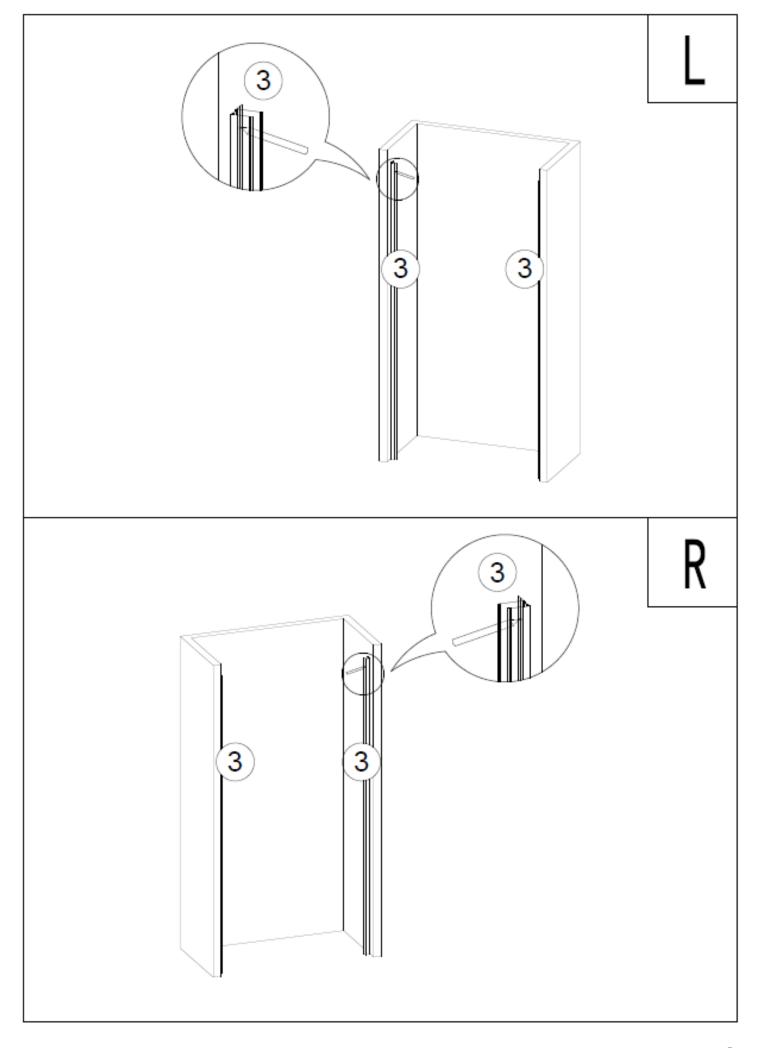

### Installation

|      | A(mm)     |  |
|------|-----------|--|
| 1000 | 975-1005  |  |
| 1200 | 1175-1205 |  |

(10)

(11)

(12)

R

(14)

R