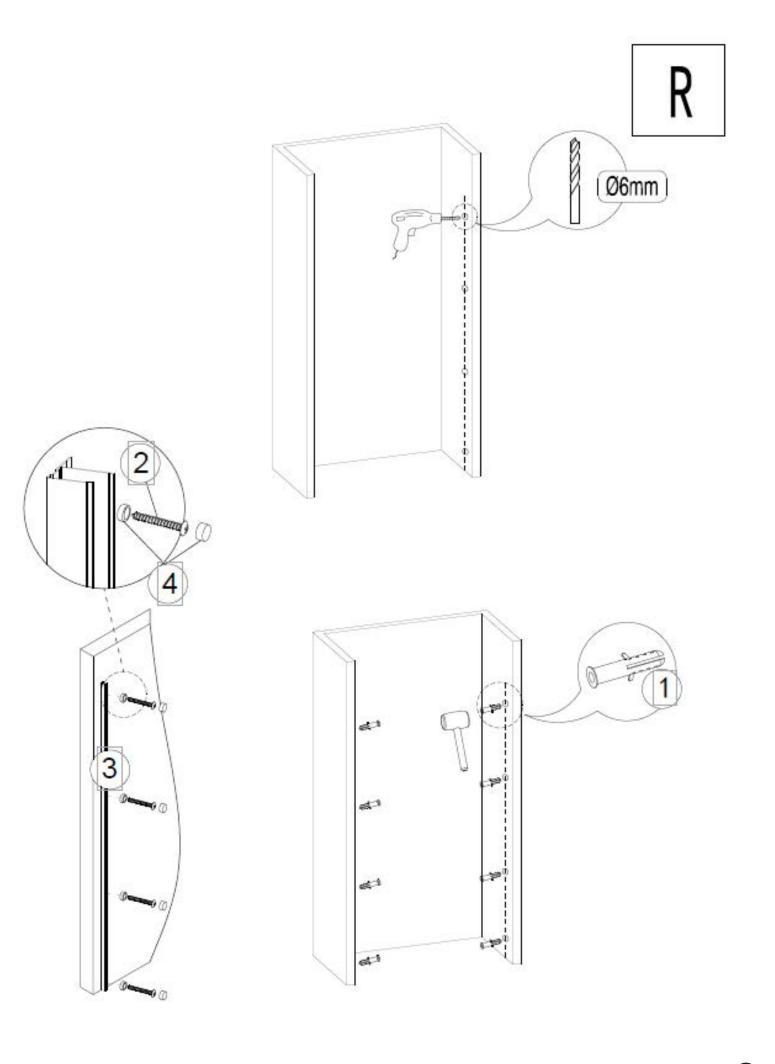

### Installation

|      | A(mm)     |  |
|------|-----------|--|
| 1000 | 975-1005  |  |
| 1200 | 1175-1205 |  |

(10)

(11)

(12)

R

(14)

R