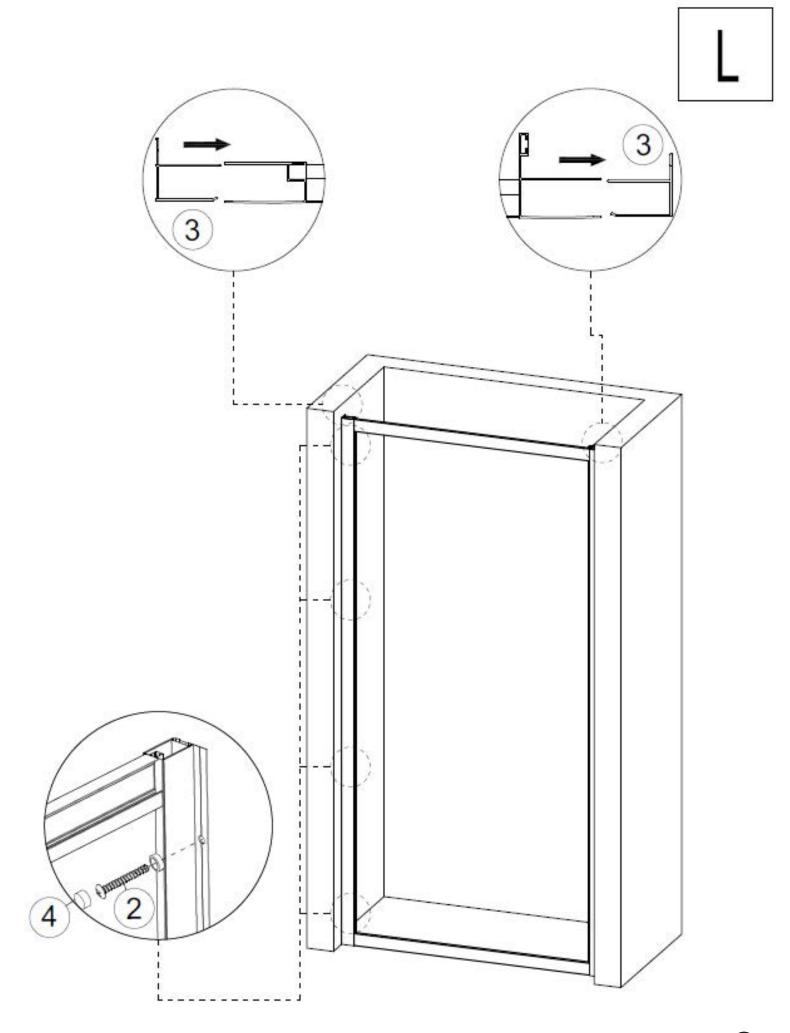

### Installation

|      | A(mm)     |  |
|------|-----------|--|
| 1000 | 975-1005  |  |
| 1200 | 1175-1205 |  |

(10)

(11)

(12)

R

(14)

R