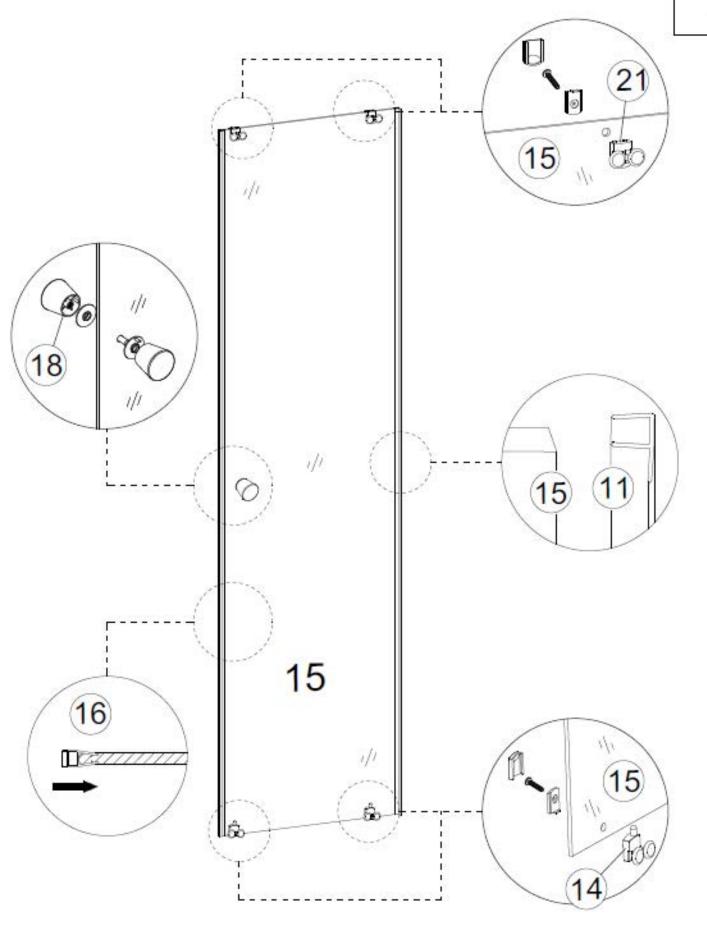

### Installation

|      | A(mm)     |  |
|------|-----------|--|
| 1000 | 975-1005  |  |
| 1200 | 1175-1205 |  |

(10)

(11)

(12)

R

(14)

R

(15)

(16)

(19)