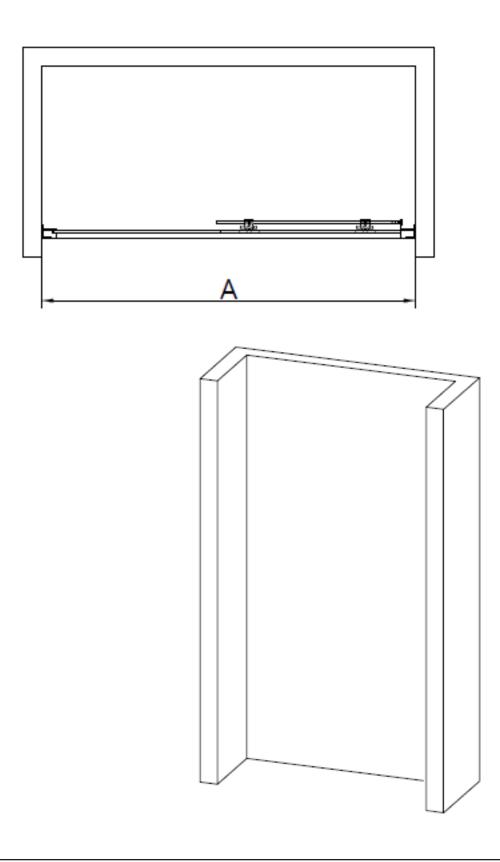

### Installation

|      | A(mm)     |  |
|------|-----------|--|
| 1000 | 975-1005  |  |
| 1200 | 1175-1205 |  |

(10)

(11)

(12)

R

(14)

R