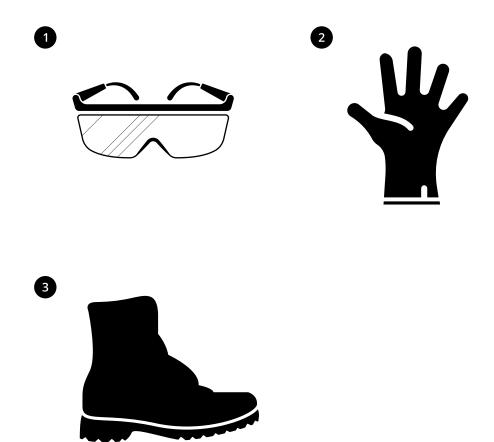

#### Protective equipment

When handling glass it is important that the correct protective equipment is worn.

- 1. Eye Protection
- 2. Safety Gloves
- 3. Safety Boots