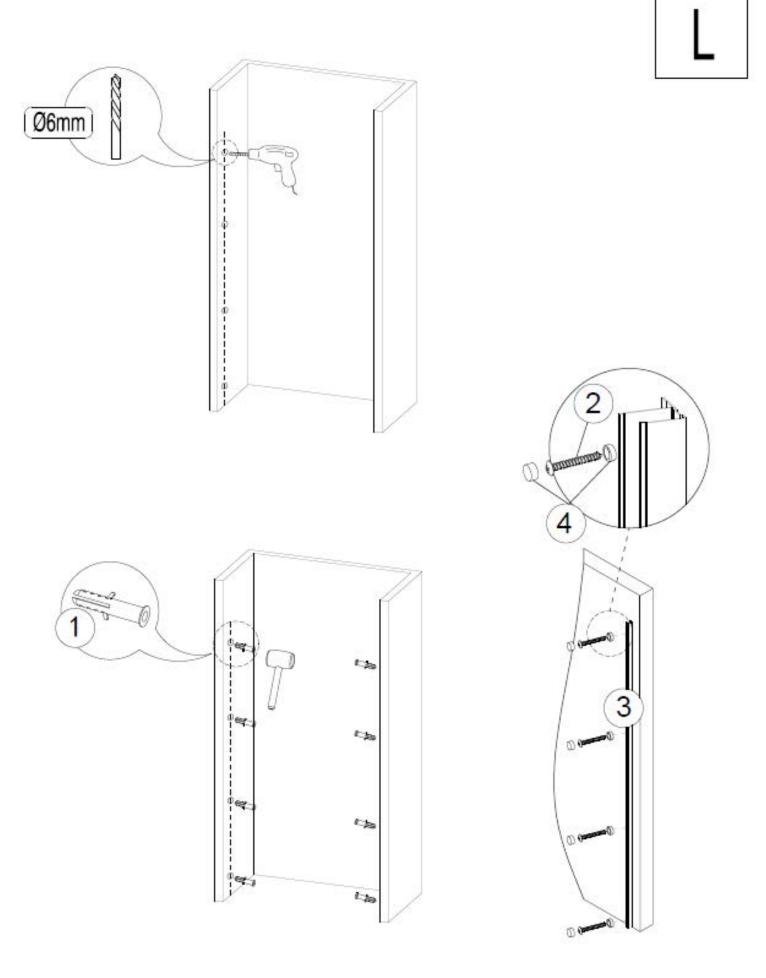

### Installation

|      | A(mm)     |  |
|------|-----------|--|
| 1000 | 975-1005  |  |
| 1200 | 1175-1205 |  |

(10)

(11)

(12)

R

(14)

R