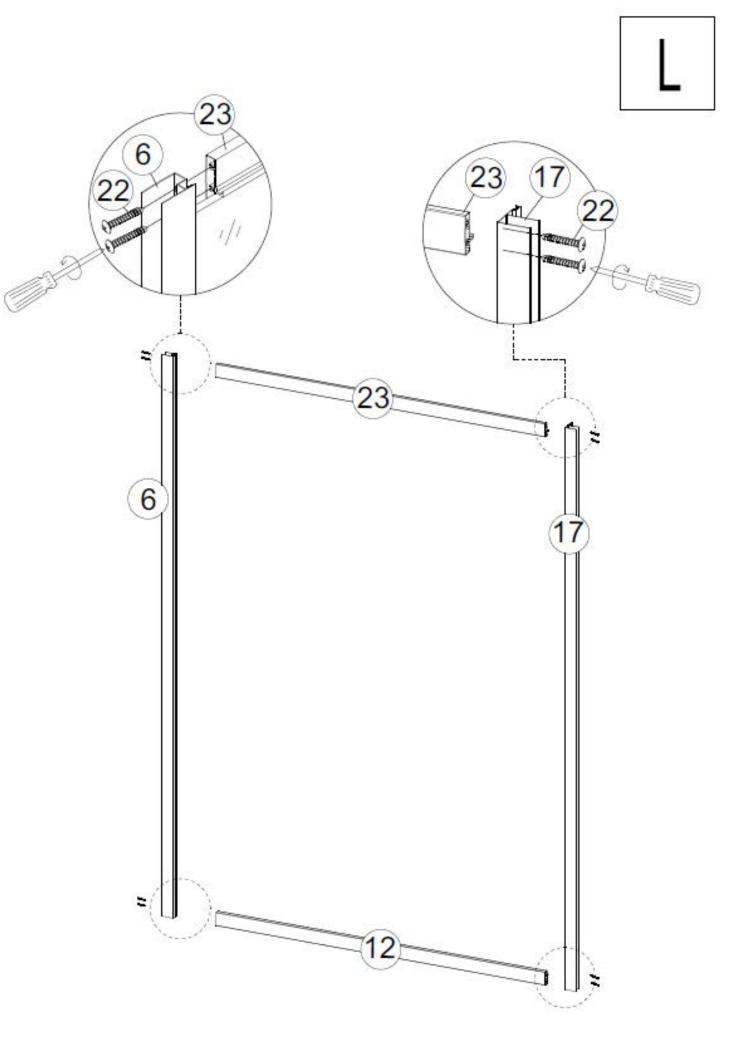

### Installation

|      | A(mm)     |  |
|------|-----------|--|
| 1000 | 975-1005  |  |
| 1200 | 1175-1205 |  |

(10)

(11)

(12)

R

(14)

R