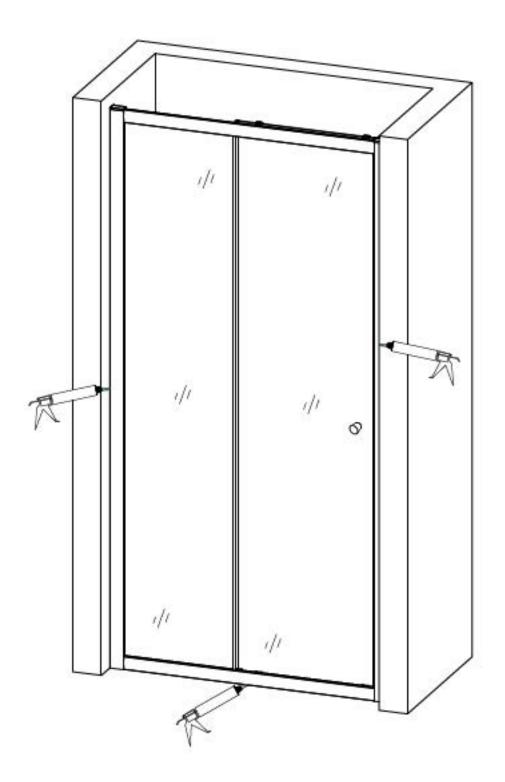

### Installation

|      | A(mm)     |  |
|------|-----------|--|
| 1000 | 975-1005  |  |
| 1200 | 1175-1205 |  |

(10)

(11)

(12)

R

(14)

R