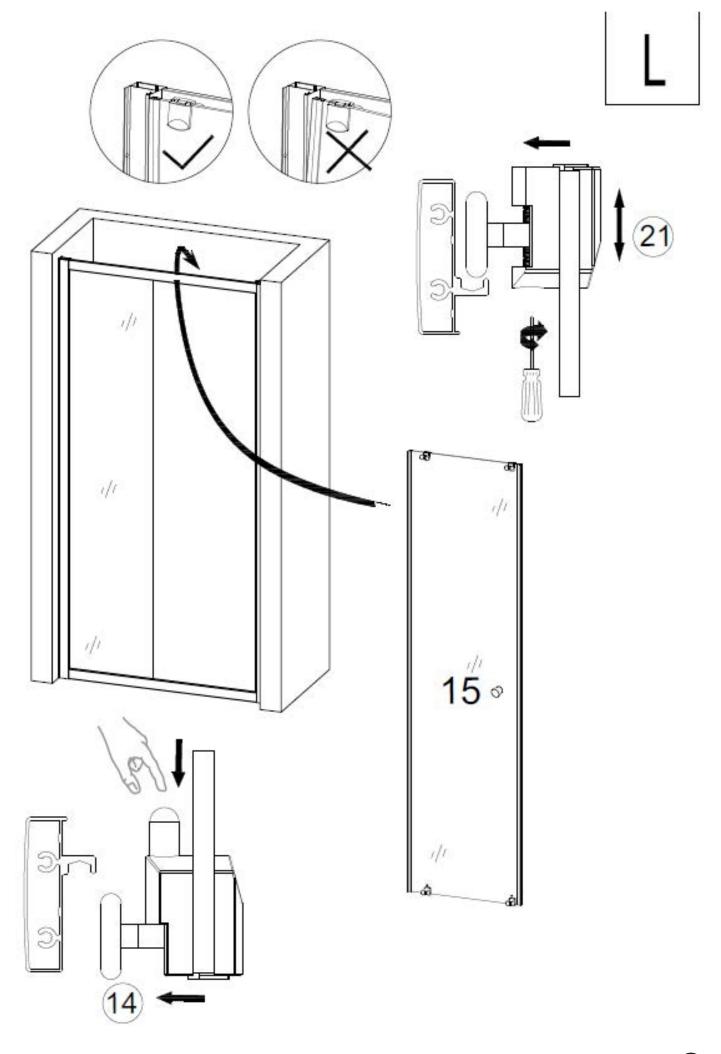

### Installation

|      | A(mm)     |  |
|------|-----------|--|
| 1000 | 975-1005  |  |
| 1200 | 1175-1205 |  |

(10)

(11)

(12)

R

(14)

R

(15)

(16)

(19)