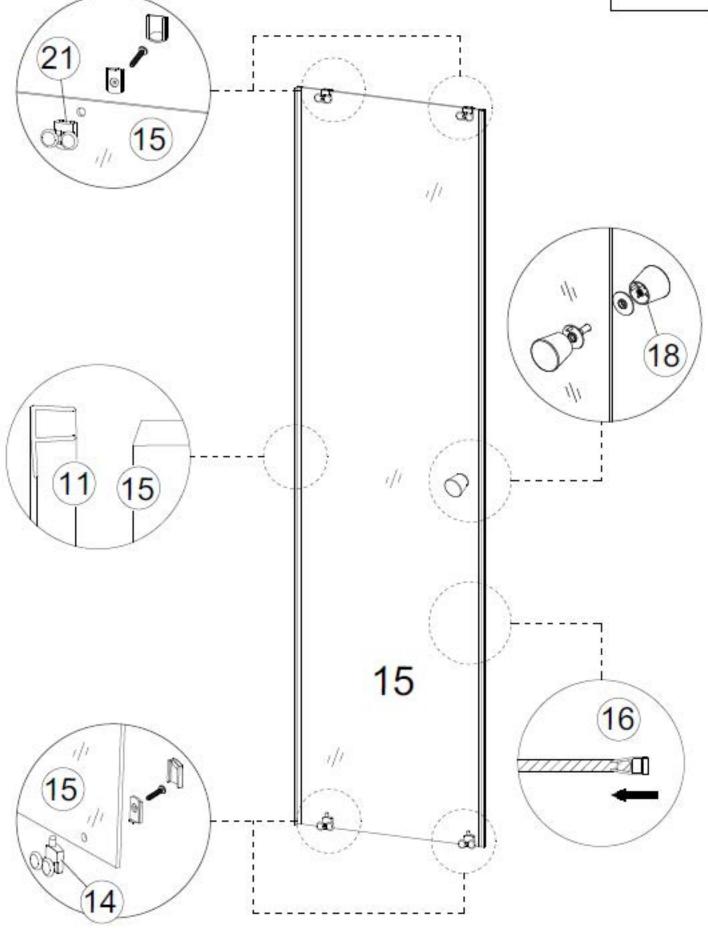

|
| serial number | graphical    | name          | quantity | remarks |
| 17            |              |               | 1 PCS    |         |
| 18            | Ì            |               | 1 PCS    |         |
| 19            | $\mathbb{Q}$ |               | 2 PCS    |         |
| 20            | Onn          | ST3. 5X13     | 2 PCS    |         |
| 21            | 5            |               | 2 PCS    |         |
| 22            | Cammanana    | ST3. 5X35     | 8 PCS    |         |
| 23            | <u>[]</u>    |               | 1 PCS    |         |
| 24            | 9222         | <b>\$</b> 2.8 | 1 PCS    |         |





5

### Installation

|      | A(mm)     |  |
|------|-----------|--|
| 1000 | 975-1005  |  |
| 1200 | 1175-1205 |  |











(10)



(11)



(12)

R







(14)

R



(15)



(16)









(19)

#### Warranty Information

- To find the specific guarantee for your product please refer to the website.
- The guarantee starts from the date of purchase.
- The guarantee covers you against issues caused as a result of manufacturing related issues, it does not apply to issues that are found to be a result of poor installation.
- Labour costs for installation of the product are not covered under this warranty.

#### Aftercare

Please clean with a soft dry cloth or chamois, do not use abrasive cleaners on the glass or metal fixings.

#### Recycling & Disposal

Please recycle / dispose of this product in accordance with your local council / government guidelines.

#### Contact Us

MILANO

Unit 1&2

Burnley

BB11 5UB