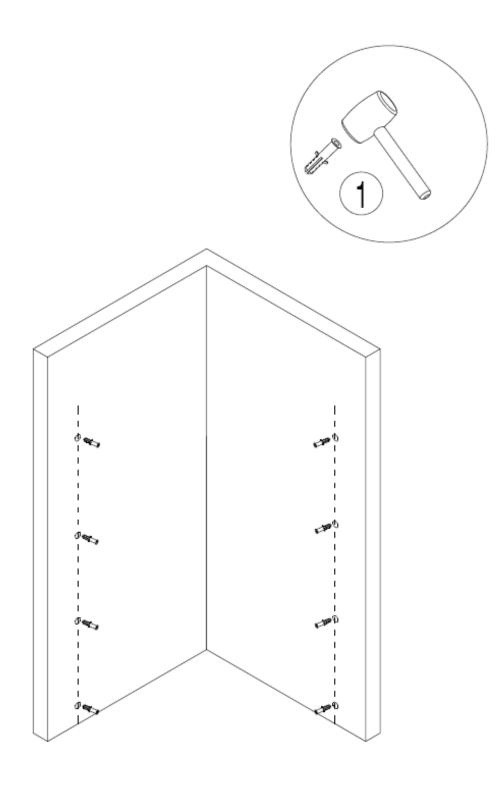

# Parts Inventory

| serial number | graphical    | Parameter   | quantity | remarks |
|---------------|--------------|-------------|----------|---------|
| 4             |              |             | 3 PCS    |         |
| 5             | Onn.         | ST3. 5X9. 5 | 3 PCS    |         |
| SP01          |              |             | 1 PCS    |         |
| SP02          |              |             | 2 PCS    |         |
| SP03          | <i>©2222</i> | Ø2.8        | 1 PCS    |         |