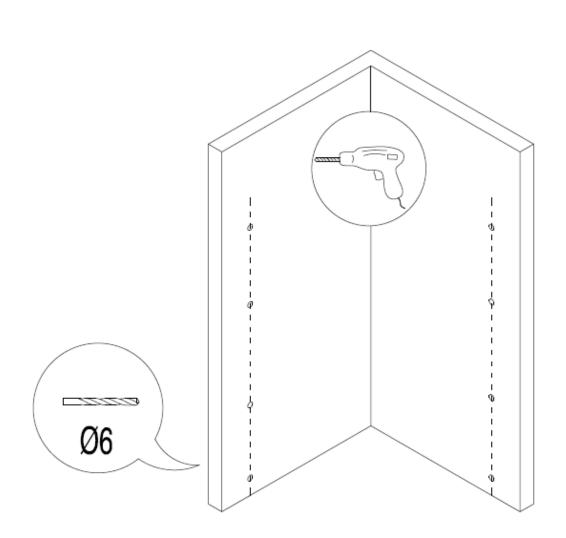

# Parts Inventory

| serial number | graphical    | Parameter   | quantity | remarks |
|---------------|--------------|-------------|----------|---------|
| 4             |              |             | 3 PCS    |         |
| 5             | Onn.         | ST3. 5X9. 5 | 3 PCS    |         |
| SP01          |              |             | 1 PCS    |         |
| SP02          |              |             | 2 PCS    |         |
| SP03          | <i>©2222</i> | Ø2.8        | 1 PCS    |         |