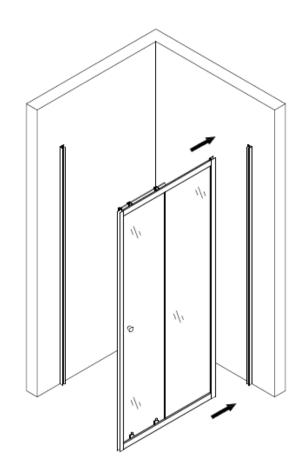

# Parts Inventory

| serial number | graphical    | Parameter   | quantity | remarks |
|---------------|--------------|-------------|----------|---------|
| 4             |              |             | 3 PCS    |         |
| 5             | Onn.         | ST3. 5X9. 5 | 3 PCS    |         |
| SP01          |              |             | 1 PCS    |         |
| SP02          |              |             | 2 PCS    |         |
| SP03          | <i>©2222</i> | Ø2.8        | 1 PCS    |         |