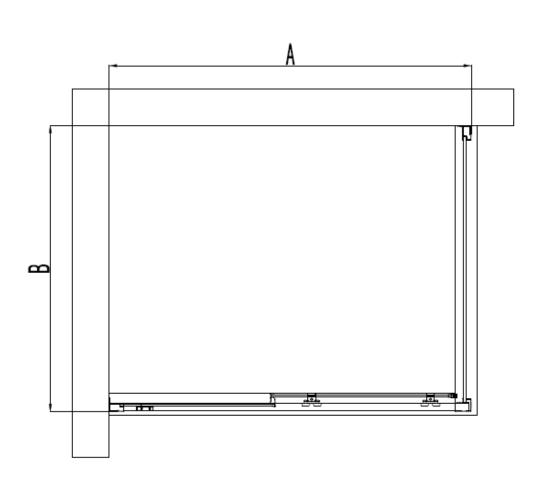

# Tools Required

|      | A (mm)    |
|------|-----------|
| 1000 | 980-995   |
| 1200 | 1180-1195 |

|     | B (mm)  |
|-----|---------|
| 760 | 735-750 |
| 800 | 775-790 |
| 900 | 875-890 |

L