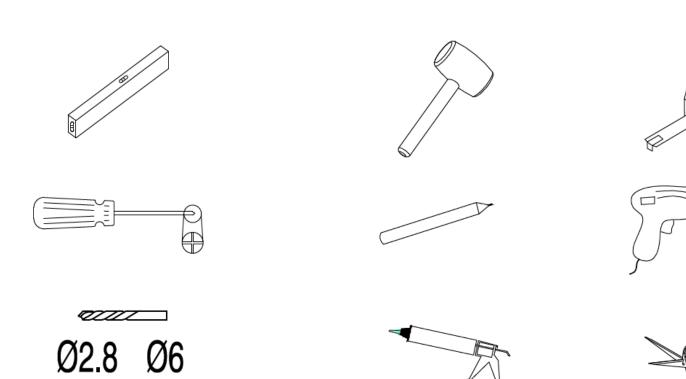

# Tools Required

|      | A (mm)    |
|------|-----------|
| 1000 | 980-995   |
| 1200 | 1180-1195 |

|     | B (mm)  |
|-----|---------|
| 760 | 735-750 |
| 800 | 775-790 |
| 900 | 875-890 |

L