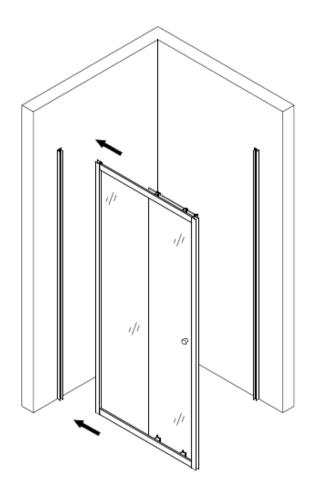

ctive equipment is worn.

- 1. Eye Protection
- 2. Safety Gloves
- 3. Safety Boots







# Parts Inventory

| serial number | graphical    | Parameter   | quantity | remarks |
|---------------|--------------|-------------|----------|---------|
| 4             |              |             | 3 PCS    |         |
| 5             | Onn.         | ST3. 5X9. 5 | 3 PCS    |         |
| SP01          |              |             | 1 PCS    |         |
| SP02          |              |             | 2 PCS    |         |
| SP03          | <i>©2222</i> | Ø2.8        | 1 PCS    |         |

# Tools Required







|      | A (mm)    |
|------|-----------|
| 1000 | 980-995   |
| 1200 | 1180-1195 |

|     | B (mm)  |
|-----|---------|
| 760 | 735-750 |
| 800 | 775-790 |
| 900 | 875-890 |





















L







# Warranty Information

- To find the specific guarantee for your product please refer to the website.
- The guarantee starts from the date of purchase.
- The guarantee covers you against issues caused as a result of manufacturing related issues, it does not apply to issues that are found to be a result of poor installation.
- Labour costs for installation of the product are not covered under this warranty.

## Aftercare

Please clean with a soft dry cloth or chamois, do not use abrasive cleaners on the glass or metal fixings.

# Recycling & Disposal

Please recycle / dispose of this product in accordance with your local council / government guidelines.

## Contact Us

Milano

Unit 1&2

Burnley

**BB11 5UB**