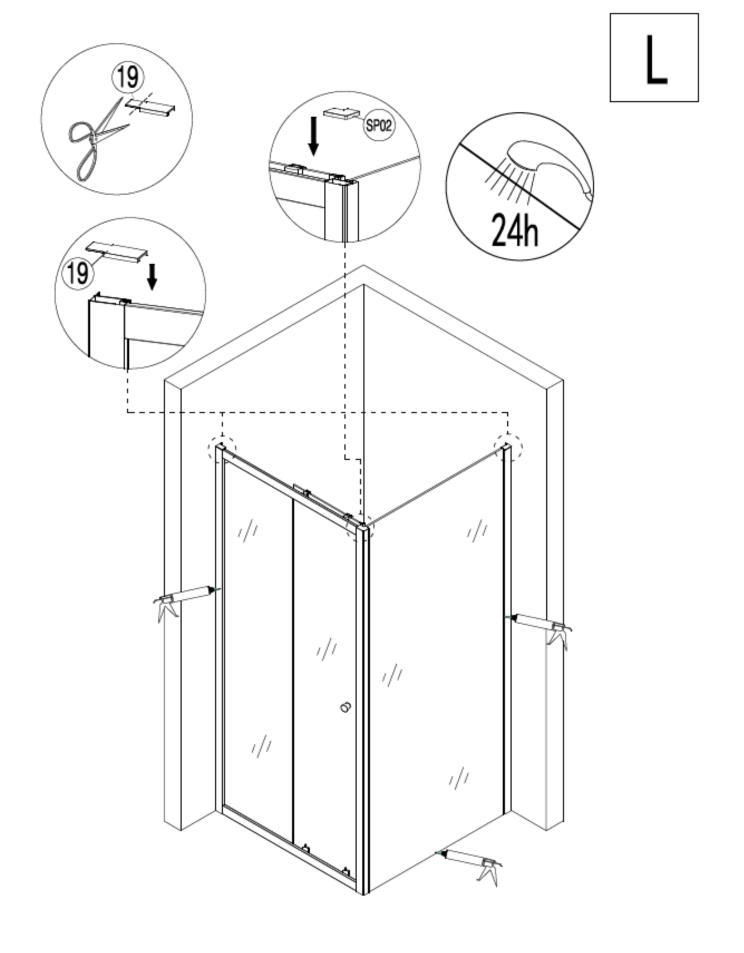

# Parts Inventory

| serial number | graphical    | Parameter   | quantity | remarks |
|---------------|--------------|-------------|----------|---------|
| 4             |              |             | 3 PCS    |         |
| 5             | Onn.         | ST3. 5X9. 5 | 3 PCS    |         |
| SP01          |              |             | 1 PCS    |         |
| SP02          |              |             | 2 PCS    |         |
| SP03          | <i>©2222</i> | Ø2.8        | 1 PCS    |         |

## Aftercare

Please clean with a soft dry cloth or chamois, do not use abrasive cleaners on the glass or metal fixings.