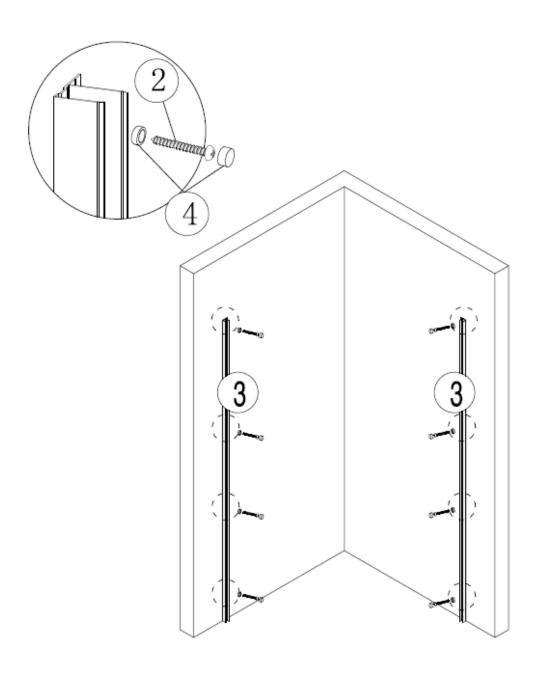

# Parts Inventory

| serial number | graphical    | Parameter   | quantity | remarks |
|---------------|--------------|-------------|----------|---------|
| 4             |              |             | 3 PCS    |         |
| 5             | Onn.         | ST3. 5X9. 5 | 3 PCS    |         |
| SP01          |              |             | 1 PCS    |         |
| SP02          |              |             | 2 PCS    |         |
| SP03          | <i>©2222</i> | Ø2.8        | 1 PCS    |         |