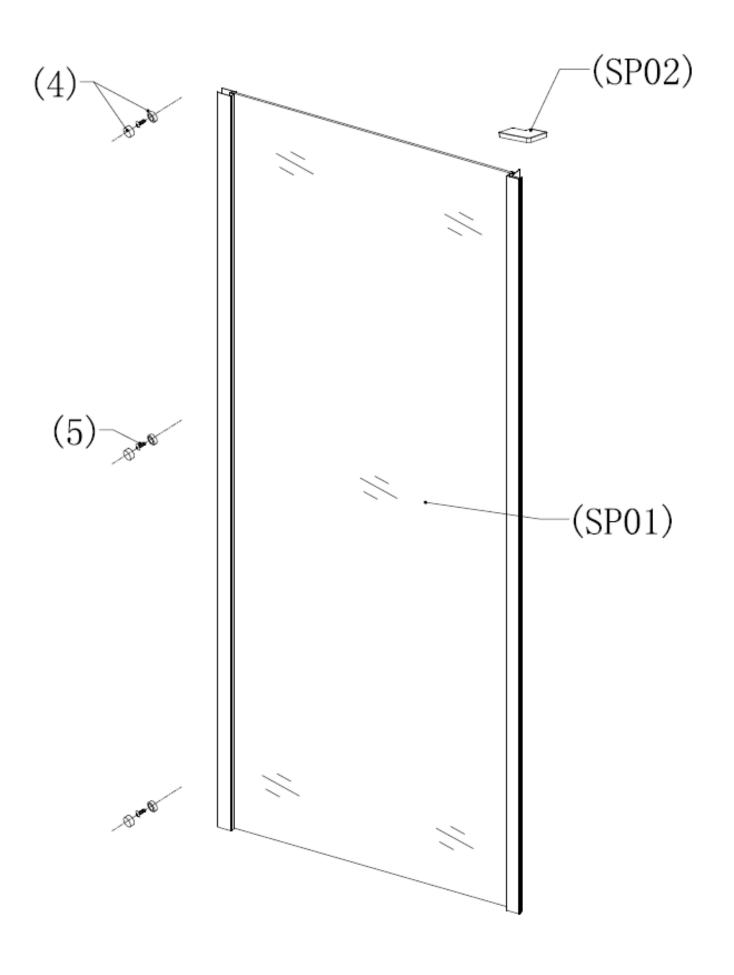

# Parts Inventory

| serial number | graphical    | Parameter   | quantity | remarks |
|---------------|--------------|-------------|----------|---------|
| 4             |              |             | 3 PCS    |         |
| 5             | Onn.         | ST3. 5X9. 5 | 3 PCS    |         |
| SP01          |              |             | 1 PCS    |         |
| SP02          |              |             | 2 PCS    |         |
| SP03          | <i>©2222</i> | Ø2.8        | 1 PCS    |         |