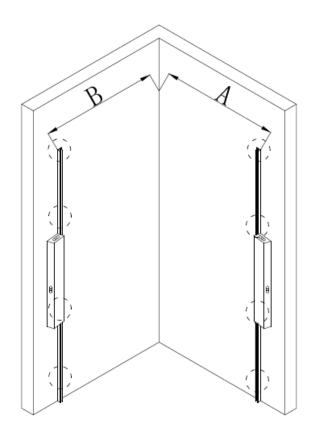

# Tools Required

|      | A (mm)    |
|------|-----------|
| 1000 | 980-995   |
| 1200 | 1180-1195 |

|     | B (mm)  |
|-----|---------|
| 760 | 735-750 |
| 800 | 775-790 |
| 900 | 875-890 |

L