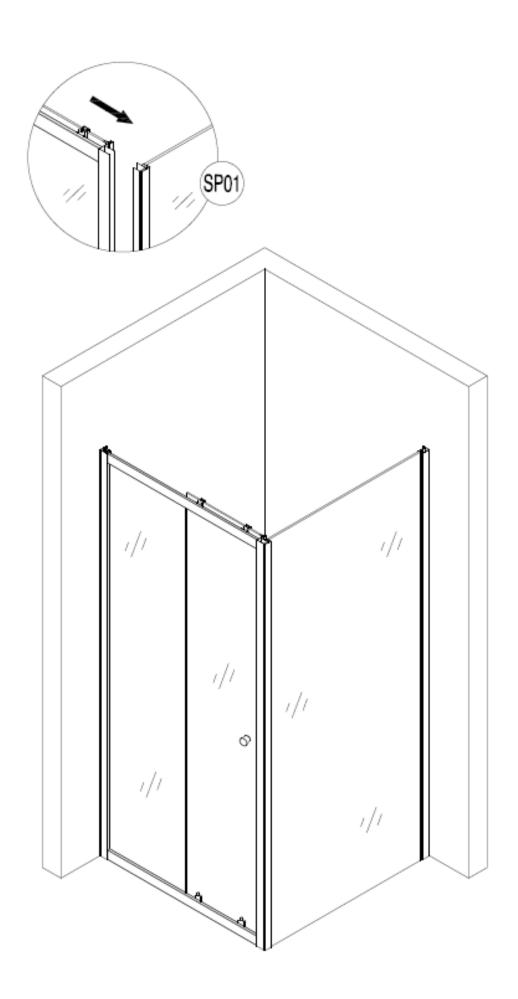

# Parts Inventory

| serial number | graphical    | Parameter   | quantity | remarks |
|---------------|--------------|-------------|----------|---------|
| 4             |              |             | 3 PCS    |         |
| 5             | Onn.         | ST3. 5X9. 5 | 3 PCS    |         |
| SP01          |              |             | 1 PCS    |         |
| SP02          |              |             | 2 PCS    |         |
| SP03          | <i>©2222</i> | Ø2.8        | 1 PCS    |         |