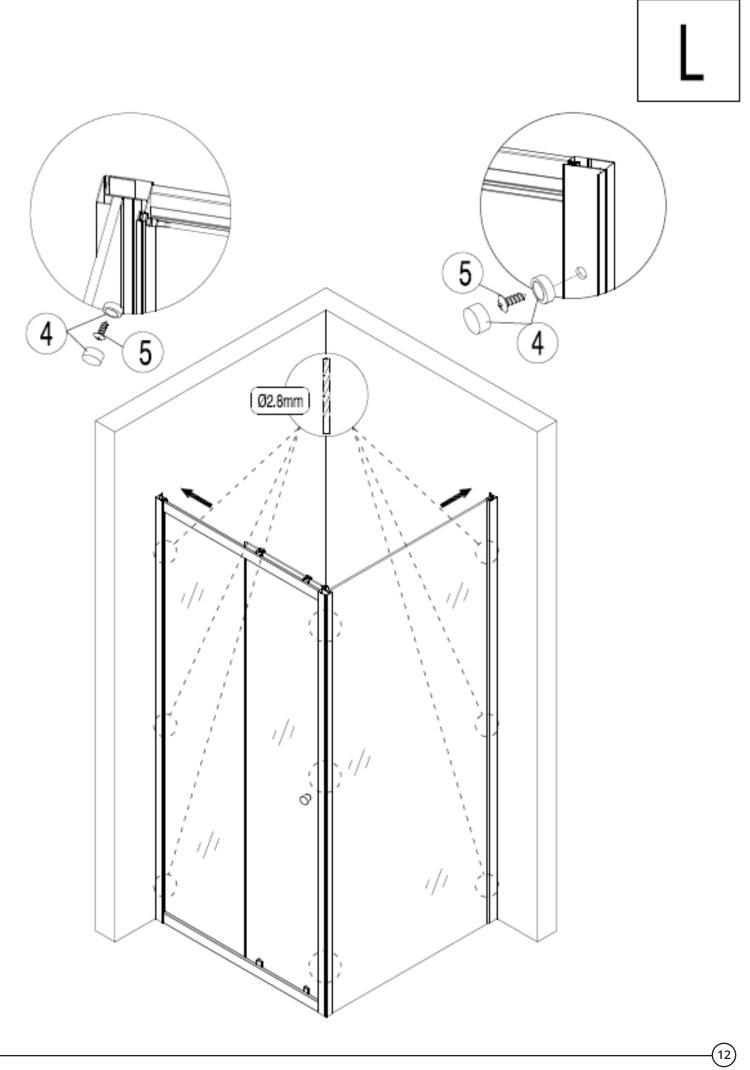

# Parts Inventory

| serial number | graphical    | Parameter   | quantity | remarks |
|---------------|--------------|-------------|----------|---------|
| 4             |              |             | 3 PCS    |         |
| 5             | Onn.         | ST3. 5X9. 5 | 3 PCS    |         |
| SP01          |              |             | 1 PCS    |         |
| SP02          |              |             | 2 PCS    |         |
| SP03          | <i>©2222</i> | Ø2.8        | 1 PCS    |         |