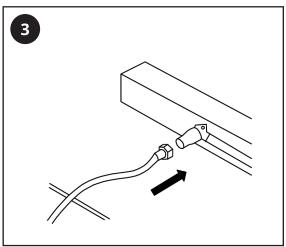

# Installation

### Tools required for installing:

- 1. Phillips Screwdriver
- 2. Adjustable spanner