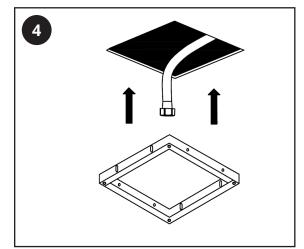

# Installation

### Tools required for installing:

- 1. Phillips Screwdriver
- 2. Adjustable spanner