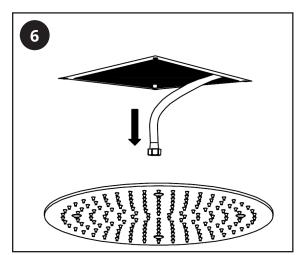

# Installation

### Tools required for installing:

- 1. Phillips Screwdriver
- 2. Adjustable spanner