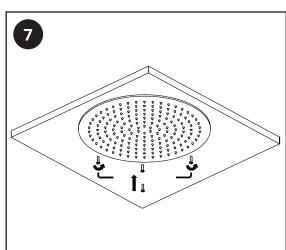

# Installation

### Tools required for installing:

- 1. Phillips Screwdriver
- 2. Adjustable spanner