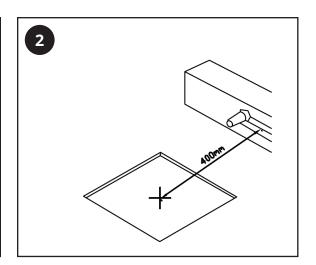

# Installation

### Tools required for installing:

- 1. Phillips Screwdriver
- 2. Adjustable spanner