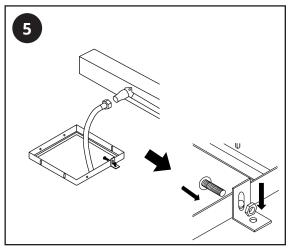

# Installation

### Tools required for installing:

- 1. Phillips Screwdriver
- 2. Adjustable spanner