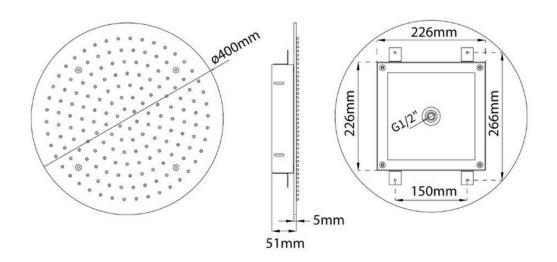

# Milano SBSH003 Ceiling shower head

# Installation Guide

#### **Contents**

Safety Information Page - 2

Installation Page - 2

Warranty Information Page - 4

Recycling & Disposal Page - 4

# Safety Information

### Please read carefully...

- ✓ Check the product for defects before installing.
- ✓ We recommend installation is performed by a qualified plumber.
- Access to the ceiling cavity is required to install this product.

# Installation

### Tools required for installing:

- 1. Phillips Screwdriver
- 2. Adjustable spanner























# Warranty Information

- To find the specific guarantee for your product please refer to the website.
- The guarantee starts from the date of purchase.
- The guarantee covers you against issues caused as a result of manufacturing related issues, it does not apply to issues that are found to be a result of poor installation.
- Labour costs for installation of the product are not covered under this warranty.

### Aftercare

Clean any marks with a soft dry cloth, for stubborn stains please clean with mild soapy water and buff out with a soft cloth.

DO NOT use abrasive or acidic cleaners, if you are unsure, please contact us first.

# Recycling & Disposal

Please recycle / dispose of this product in accordance with your local council / government guidelines.

### Contact Us