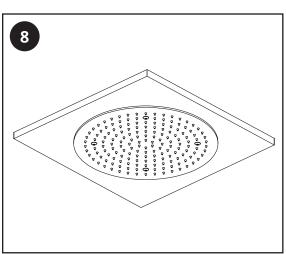

# Installation

### Tools required for installing:

- 1. Phillips Screwdriver
- 2. Adjustable spanner