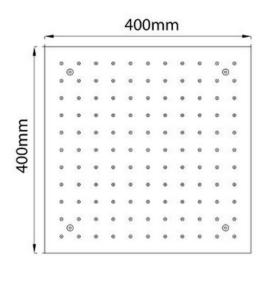

# Milano SBSH002 Ceiling shower head

# Installation Guide

#### Contents

Safety Information Page - 2

Installation Page - 2

Warranty Information Page - 4

Recycling & Disposal Page - 4

#### Please read carefully...

- Check the product for defects before installing.
  - We recommend installation is performed by a qualified plumber.
    - Access to the ceiling cavity is required to install this product.

## Installation

#### Parts needed:

3-4 x Horizontal Brackets (number dependant on model).

#### Tools required for installing:

- 1. Flat Head Screwdriver
- 2. Adjustable spanner







2



- To find the specific guarantee for your product please refer to the website.
- The guarantee starts from the date of purchase.
- The guarantee covers you against issues caused as a result of manufacturing related issues, it does not apply to issues that are found to be a result of poor installation.
- Labour costs for installation of the product are not covered under this warranty.

## Aftercare

Clean any marks with a soft dry cloth, for stubborn stains please clean with mild soapy water and buff out with a soft cloth.

DO NOT use abrasive or acidic cleaners, if you are unsure, please contact us first.

## Recycling & Disposal

Please recycle / dispose of this product in accordance with your local council / government guidelines.

### Contact Us

Milano

Unit 1&2

Burnley

BB11