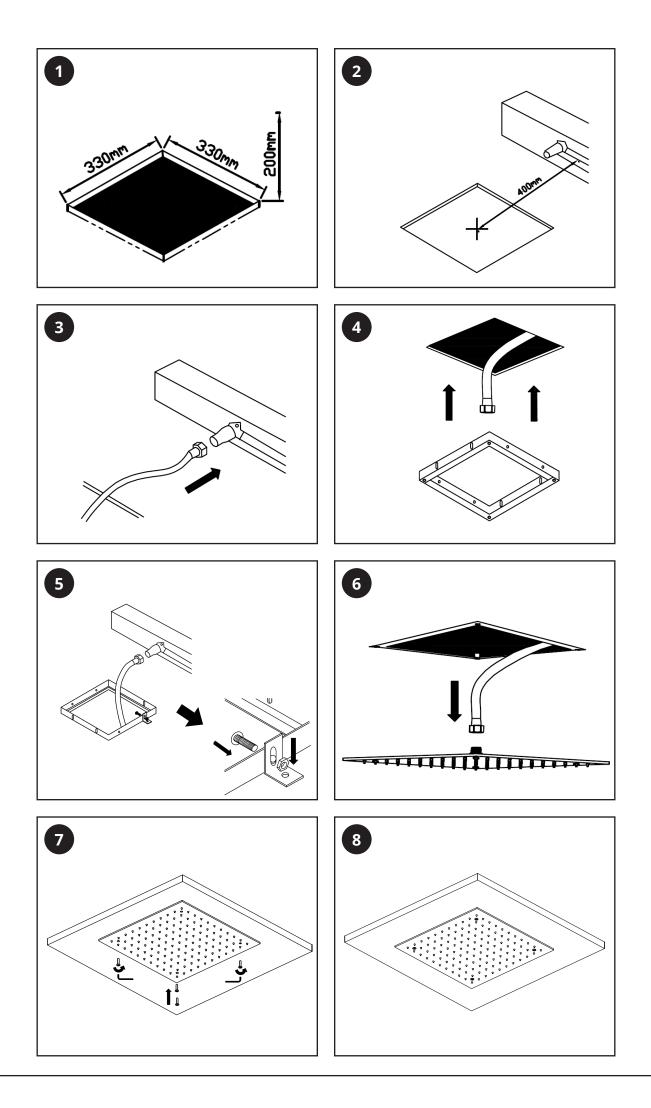

## Installation

#### Parts needed:

3-4 x Horizontal Brackets (number dependant on model).