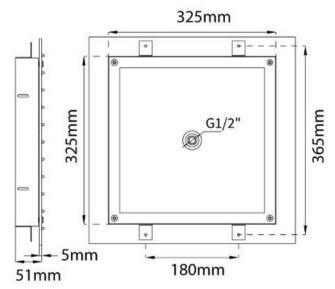

# Milano SBSH002 Ceiling shower head

# Installation Guide

#### Contents

Safety Information Page - 2

Installation Page - 2

Warranty Information Page - 4

Recycling & Disposal Page - 4

#### Please read carefully...

- Check the product for defects before installing.
  - We recommend installation is performed by a qualified plumber.
    - Access to the ceiling cavity is required to install this product.

## Installation

#### Parts needed:

3-4 x Horizontal Brackets (number dependant on model).

#### Tools required for installing:

- 1. Flat Head Screwdriver
- 2. Adjustable spanner







2



- To find the specific guarantee for your product please refer to the website.
- The guarantee starts from the date of purchase.
- The guarantee covers you against issues caused as a result of manufacturing related issues, it does not apply to issues that are found to be a result of poor installation.
- Labour costs for installation of the product are not covered under this warranty.

## Aftercare

Clean any marks with a soft dry cloth, for stubborn stains please clean with mild soapy water and buff out with a soft cloth.

DO NOT use abrasive or acidic cleaners, if you are unsure, please contact us first.

## Recycling & Disposal

Please recycle / dispose of this product in accordance with your local council / government guidelines.

### Contact Us

Milano

Unit 1&2

Burnley

BB11 5