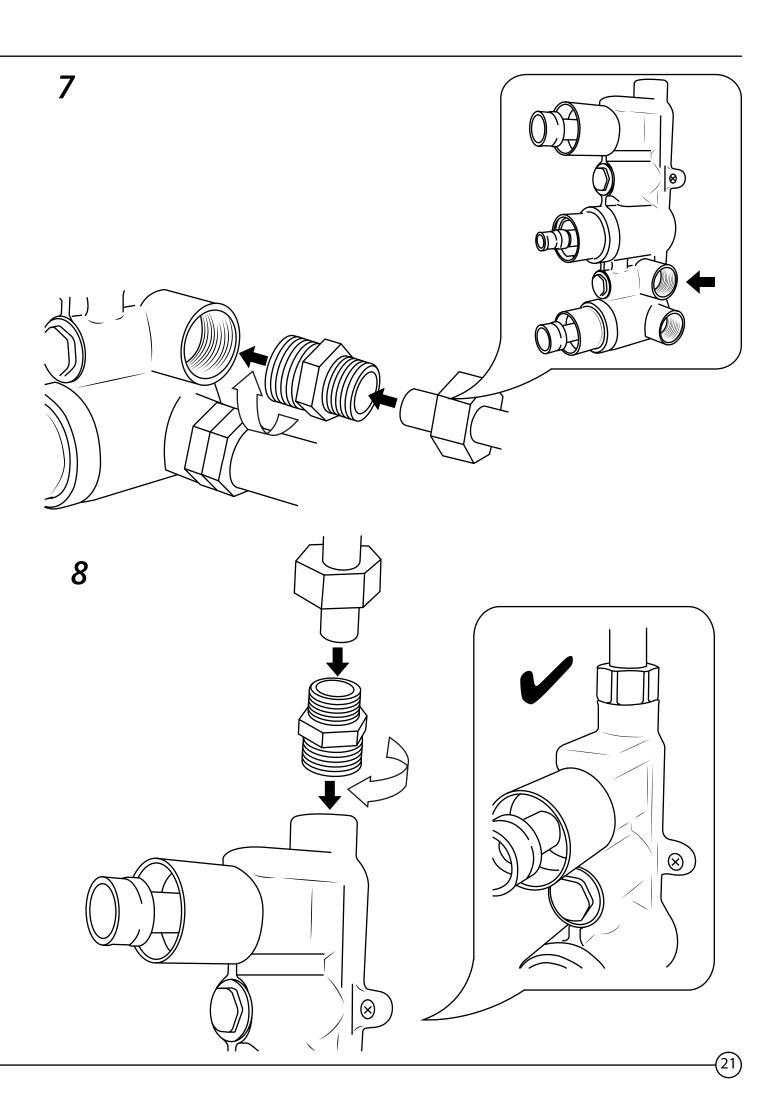

# Milano

Shower Valve Guides

- Twin
- Triple
- Triple Diverter Valve



# Installation Guide

### Installation

### Tools required for installing:



2)

# Milano Shower Valve



# Installation Guide

#### Parts included:















(7



Style may vary

# Milono Triple Valve



### Installation Guide

Parts included:













Style may vary









(13

7

Style may vary If you require any additional information or have any issues with this product please refer to the website.

### Installation Example



If you require any additional information or have any issues with this product please refer to the website.

# Milano Triple Diverter Valve



### Installation Guide

Style may vary

Parts included:













(18)













(23)





(24)

#### Installation Example



If you require any additional information or have any issues with this product please refer to the website.