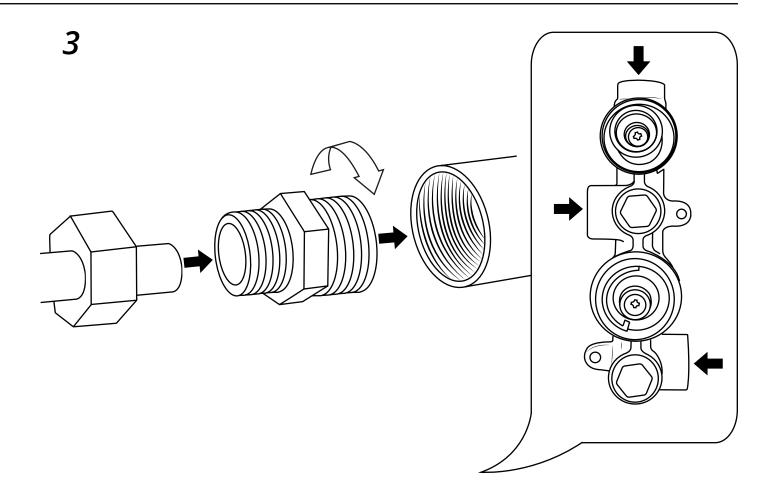

# Milano

Shower Valve Guides

- Twin
- Triple
- Triple Diverter Valve



# Installation Guide

### Installation

### Tools required for installing:



2)

# Milano Shower Valve



# Installation Guide

#### Parts included:















(7



Style may vary

# Milono Triple Valve



### Installation Guide

Parts included:













Style may vary









(13

7

Style may vary If you require any additional information or have any issues with this product please refer to the website.

### Installation Example



If you require any additional information or have any issues with this product please refer to the website.

# Milano Triple Diverter Valve



### Installation Guide

Style may vary

Parts included:













(18)













(23)





(24)

#### Installation Example



If you require any additional information or have any issues with this product please refer to the website.