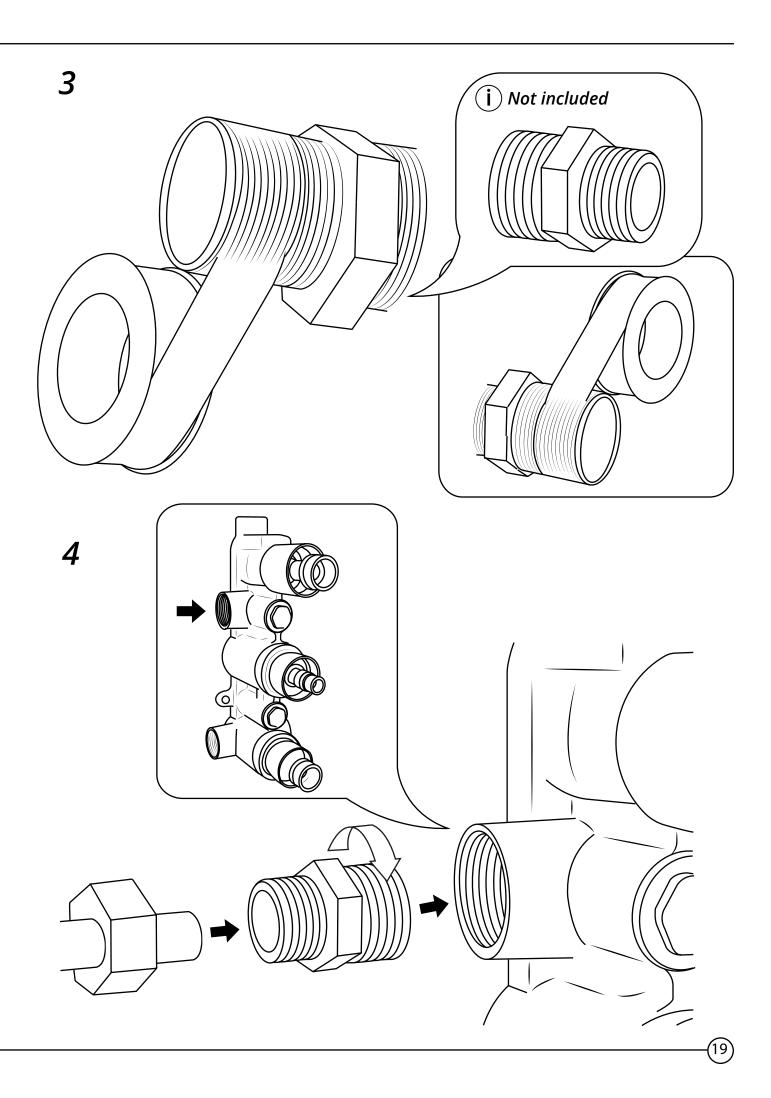

# Milano

Shower Valve Guides

- Twin
- Triple
- Triple Diverter Valve



# Installation Guide

### Installation

### Tools required for installing:



2)

# Milano Shower Valve



# Installation Guide

#### Parts included:















(7



Style may vary

# Milono Triple Valve



### Installation Guide

Parts included:













Style may vary









(13

7

Style may vary If you require any additional information or have any issues with this product please refer to the website.

### Installation Example



If you require any additional information or have any issues with this product please refer to the website.

# Milano Triple Diverter Valve



### Installation Guide

Style may vary

Parts included:













(18)













(23)





(24)

#### Installation Example



If you require any additional information or have any issues with this product please refer to the website.