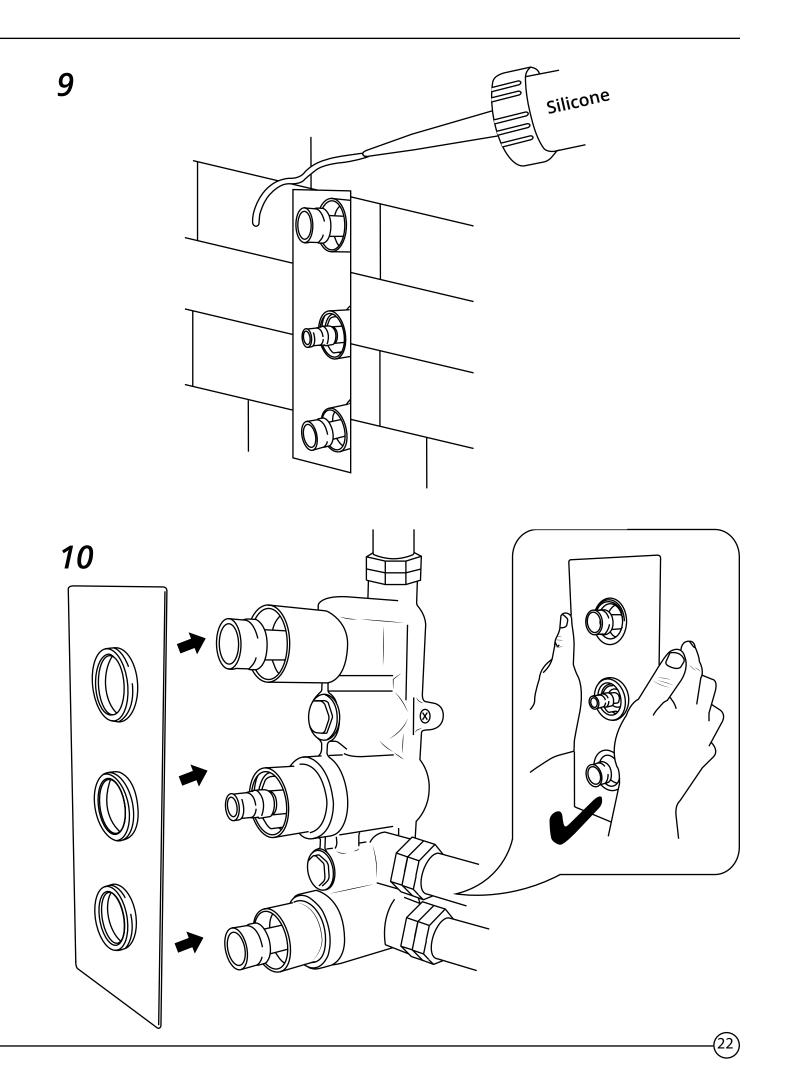

# Milano

Shower Valve Guides

- Twin
- Triple
- Triple Diverter Valve



# Installation Guide

### Installation

### Tools required for installing:



2)

# Milano Shower Valve



# Installation Guide

#### Parts included:















(7



Style may vary

# Milono Triple Valve



### Installation Guide

Parts included:













Style may vary









(13

7

Style may vary If you require any additional information or have any issues with this product please refer to the website.

### Installation Example



If you require any additional information or have any issues with this product please refer to the website.

# Milano Triple Diverter Valve



### Installation Guide

Style may vary

Parts included:













(18)













(23)





(24)

#### Installation Example



If you require any additional information or have any issues with this product please refer to the website.