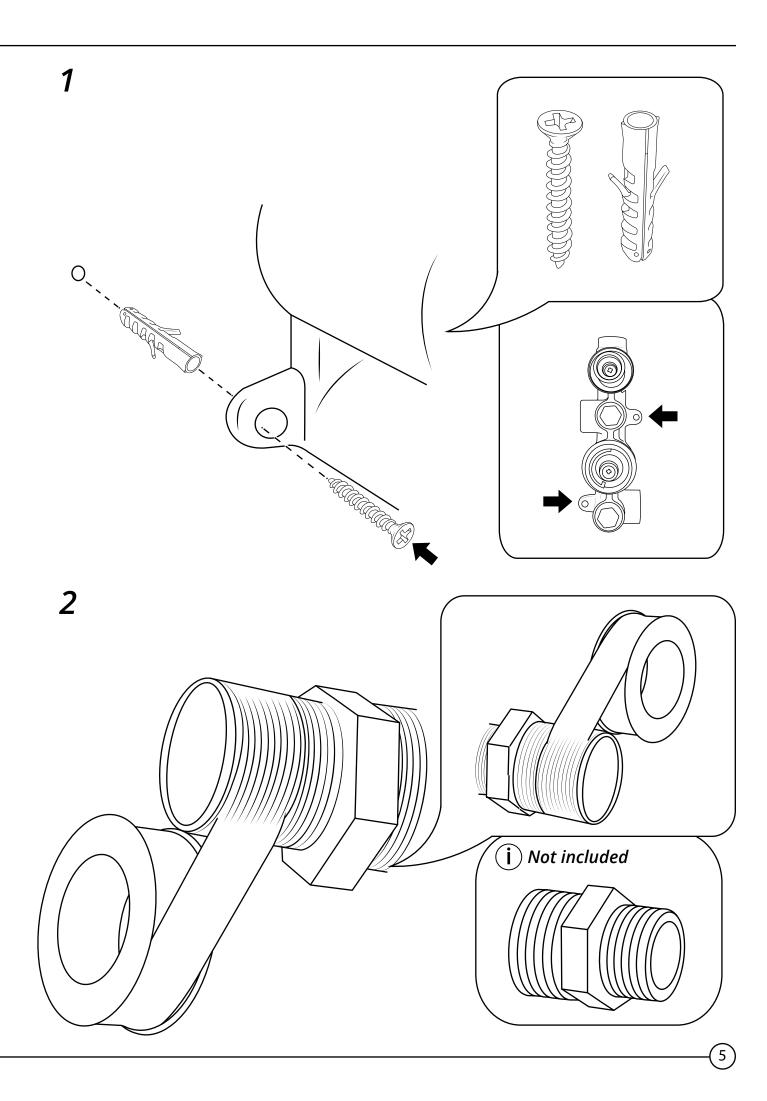

# Milano

Shower Valve Guides

- Twin
- Triple
- Triple Diverter Valve



# Installation Guide

### Installation

### Tools required for installing:



2)

# Milano Shower Valve



# Installation Guide

#### Parts included:















(7



Style may vary

# Milono Triple Valve



### Installation Guide

Parts included:













Style may vary









(13

7

Style may vary If you require any additional information or have any issues with this product please refer to the website.

### Installation Example



If you require any additional information or have any issues with this product please refer to the website.

# Milano Triple Diverter Valve



### Installation Guide

Style may vary

Parts included:













(18)













(23)





(24)

#### Installation Example



If you require any additional information or have any issues with this product please refer to the website.