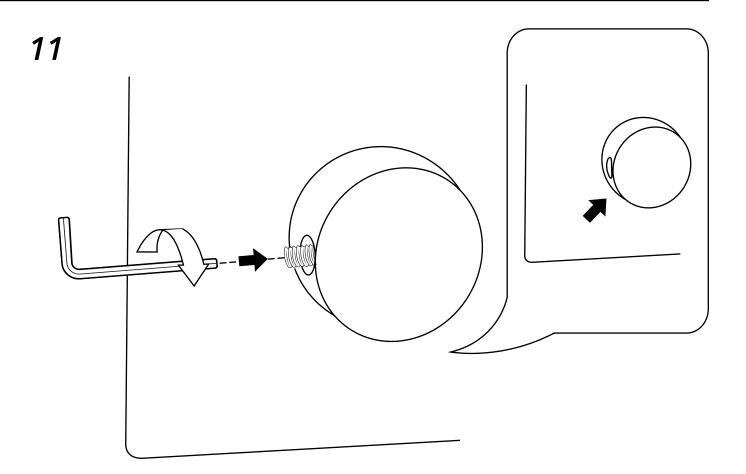

# Milano

Shower Valve Guides

- Twin
- Triple
- Triple Diverter Valve



# Installation Guide

### Installation

### Tools required for installing:



2)

# Milano Shower Valve



# Installation Guide

#### Parts included:















(7



Style may vary

# Milono Triple Valve



### Installation Guide

Parts included:













Style may vary









(13

7

Style may vary If you require any additional information or have any issues with this product please refer to the website.

### Installation Example



If you require any additional information or have any issues with this product please refer to the website.

# Milano Triple Diverter Valve



### Installation Guide

Style may vary

Parts included:













(18)













(23)





(24)

#### Installation Example



If you require any additional information or have any issues with this product please refer to the website.