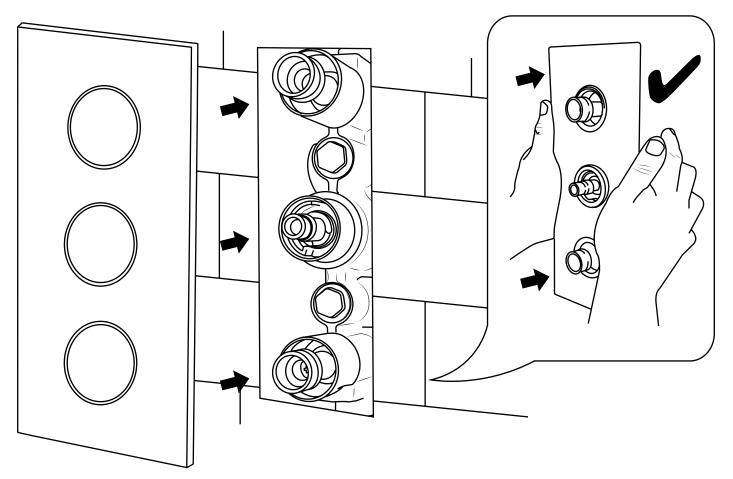

# Milano

Shower Valve Guides

- Twin
- Triple
- Triple Diverter Valve



# Installation Guide

### Installation

### Tools required for installing:



2)

# Milano Shower Valve



# Installation Guide

#### Parts included:















(7



Style may vary

# Milono Triple Valve



### Installation Guide

Parts included:













Style may vary









(13

7

Style may vary If you require any additional information or have any issues with this product please refer to the website.

### Installation Example



If you require any additional information or have any issues with this product please refer to the website.

# Milano Triple Diverter Valve



### Installation Guide

Style may vary

Parts included:













(18)













(23)





(24)

#### Installation Example



If you require any additional information or have any issues with this product please refer to the website.