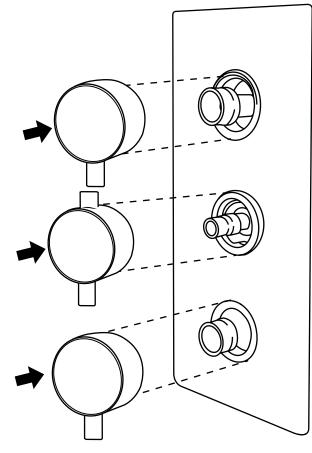

# Milano

Shower Valve Guides

- Twin
- Triple
- Triple Diverter Valve



# Installation Guide

### Installation

### Tools required for installing:



2)

# Milano Shower Valve



# Installation Guide

#### Parts included:















(7



Style may vary

# Milono Triple Valve



### Installation Guide

Parts included:













Style may vary









(13

7

Style may vary If you require any additional information or have any issues with this product please refer to the website.

### Installation Example



If you require any additional information or have any issues with this product please refer to the website.

# Milano Triple Diverter Valve



### Installation Guide

Style may vary

Parts included:













(18)













(23)





(24)

#### Installation Example



If you require any additional information or have any issues with this product please refer to the website.