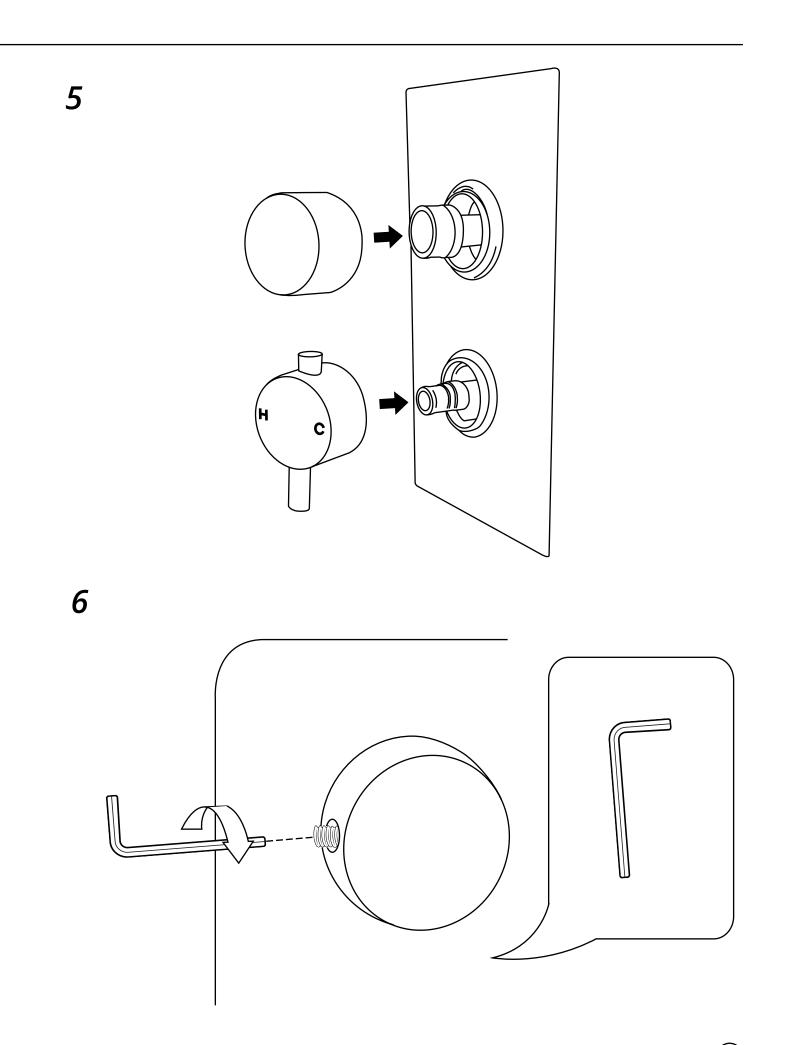

# Milano

Shower Valve Guides

- Twin
- Triple
- Triple Diverter Valve



# Installation Guide

### Installation

### Tools required for installing:



2)

# Milano Shower Valve



# Installation Guide

#### Parts included:















(7



Style may vary

# Milono Triple Valve



### Installation Guide

Parts included:













Style may vary









(13

7

Style may vary If you require any additional information or have any issues with this product please refer to the website.

### Installation Example



If you require any additional information or have any issues with this product please refer to the website.

# Milano Triple Diverter Valve



### Installation Guide

Style may vary

Parts included:













(18)













(23)





(24)

#### Installation Example



If you require any additional information or have any issues with this product please refer to the website.