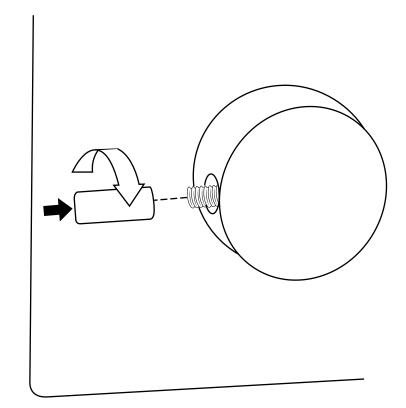

# Milano

Shower Valve Guides

- Twin
- Triple
- Triple Diverter Valve



# Installation Guide

### Installation

### Tools required for installing:



2)

# Milano Shower Valve



# Installation Guide

#### Parts included:















(7



Style may vary

# Milono Triple Valve



### Installation Guide

Parts included:













Style may vary









(13

7

Style may vary If you require any additional information or have any issues with this product please refer to the website.

### Installation Example



If you require any additional information or have any issues with this product please refer to the website.

# Milano Triple Diverter Valve



### Installation Guide

Style may vary

Parts included:













(18)













(23)





(24)

#### Installation Example



If you require any additional information or have any issues with this product please refer to the website.