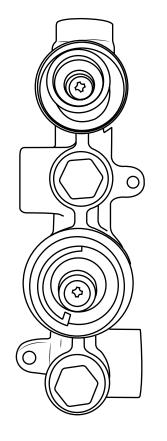

# Milano

Shower Valve Guides

- Twin
- Triple
- Triple Diverter Valve



# Installation Guide

### Installation

### Tools required for installing:



2)

# Milano Shower Valve



# Installation Guide

#### Parts included:















(7



Style may vary

# Milono Triple Valve



### Installation Guide

Parts included:













Style may vary









(13

7

Style may vary If you require any additional information or have any issues with this product please refer to the website.

### Installation Example



If you require any additional information or have any issues with this product please refer to the website.

# Milano Triple Diverter Valve



### Installation Guide

Style may vary

Parts included:













(18)













(23)





(24)

#### Installation Example



If you require any additional information or have any issues with this product please refer to the website.