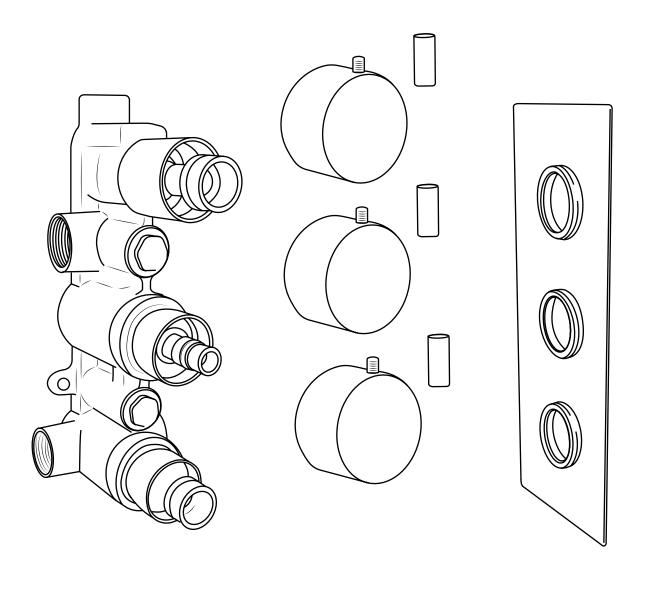

#### Parts included:

(7

Style may vary

# Milono Triple Valve

### Installation Guide

Parts included:

Style may vary

(13

7

Style may vary If you require any additional information or have any issues with this product please refer to the website.