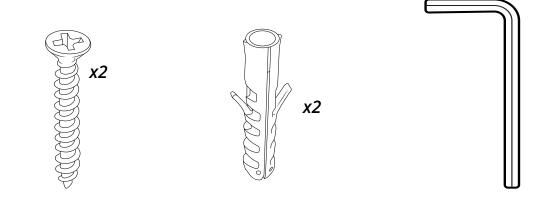

# Milano

Shower Valve Guides

- Twin
- Triple
- Triple Diverter Valve



# Installation Guide

### Installation

### Tools required for installing:



2)

# Milano Shower Valve



# Installation Guide

#### Parts included:















(7



Style may vary

# Milono Triple Valve



### Installation Guide

Parts included:













Style may vary









(13

7

Style may vary If you require any additional information or have any issues with this product please refer to the website.

### Installation Example



If you require any additional information or have any issues with this product please refer to the website.

# Milano Triple Diverter Valve



### Installation Guide

Style may vary

Parts included:













(18)













(23)





(24)

#### Installation Example



If you require any additional information or have any issues with this product please refer to the website.