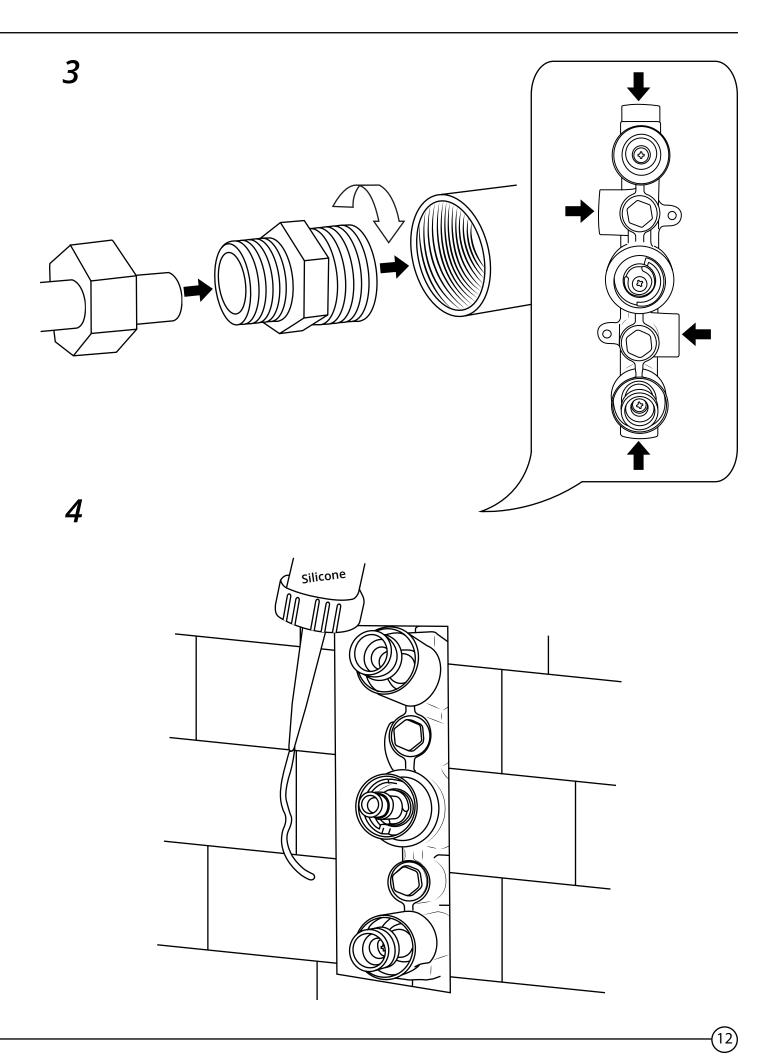

# Milano

Shower Valve Guides

- Twin
- Triple
- Triple Diverter Valve



# Installation Guide

### Installation

### Tools required for installing:



2)

# Milano Shower Valve



# Installation Guide

#### Parts included:















(7



Style may vary

# Milono Triple Valve



### Installation Guide

Parts included:













Style may vary









(13

7

Style may vary If you require any additional information or have any issues with this product please refer to the website.

### Installation Example



If you require any additional information or have any issues with this product please refer to the website.

# Milano Triple Diverter Valve



### Installation Guide

Style may vary

Parts included:













(18)













(23)





(24)

#### Installation Example



If you require any additional information or have any issues with this product please refer to the website.