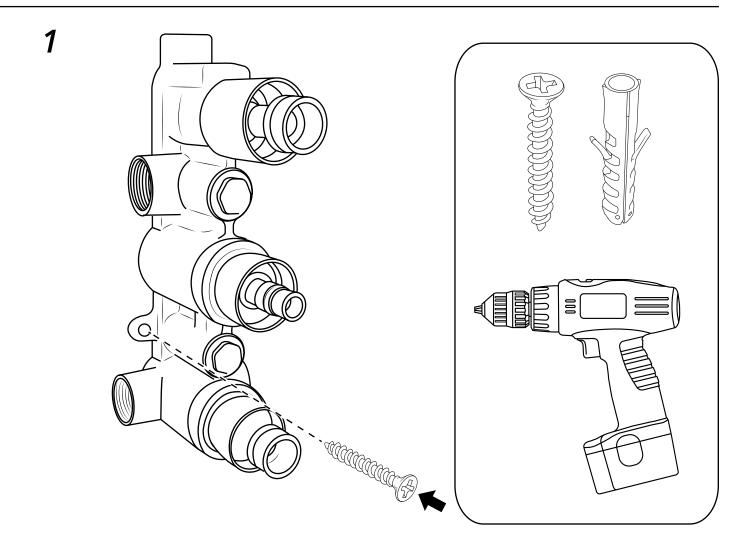

# Milano

Shower Valve Guides

- Twin
- Triple
- Triple Diverter Valve



# Installation Guide

### Installation

### Tools required for installing:



2)

# Milano Shower Valve



# Installation Guide

#### Parts included:















(7



Style may vary

# Milono Triple Valve



### Installation Guide

Parts included:













Style may vary









(13

7

Style may vary If you require any additional information or have any issues with this product please refer to the website.

### Installation Example



If you require any additional information or have any issues with this product please refer to the website.

# Milano Triple Diverter Valve



### Installation Guide

Style may vary

Parts included:













(18)













(23)





(24)

#### Installation Example



If you require any additional information or have any issues with this product please refer to the website.