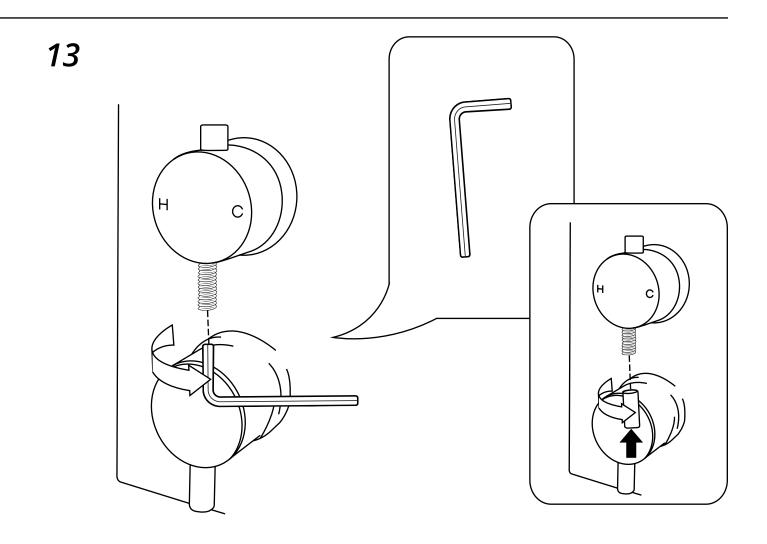

# Milano

Shower Valve Guides

- Twin
- Triple
- Triple Diverter Valve



# Installation Guide

### Installation

### Tools required for installing:



2)

# Milano Shower Valve



# Installation Guide

#### Parts included:















(7



Style may vary

# Milono Triple Valve



### Installation Guide

Parts included:













Style may vary









(13

7

Style may vary If you require any additional information or have any issues with this product please refer to the website.

### Installation Example



If you require any additional information or have any issues with this product please refer to the website.

# Milano Triple Diverter Valve



### Installation Guide

Style may vary

Parts included:













(18)













(23)





(24)

#### Installation Example



If you require any additional information or have any issues with this product please refer to the website.