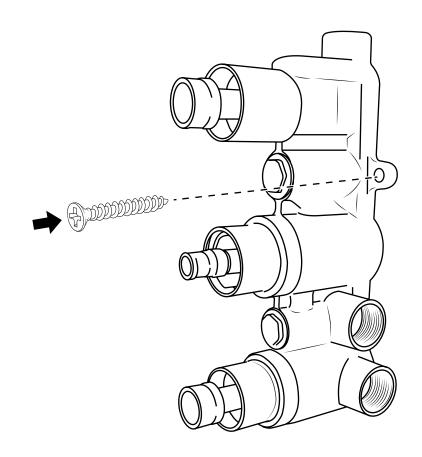

# Milano

Shower Valve Guides

- Twin
- Triple
- Triple Diverter Valve



# Installation Guide

### Installation

### Tools required for installing:



2)

# Milano Shower Valve



# Installation Guide

#### Parts included:















(7



Style may vary

# Milono Triple Valve



### Installation Guide

Parts included:













Style may vary









(13

7

Style may vary If you require any additional information or have any issues with this product please refer to the website.

### Installation Example



If you require any additional information or have any issues with this product please refer to the website.

# Milano Triple Diverter Valve



### Installation Guide

Style may vary

Parts included:













(18)













(23)





(24)

#### Installation Example



If you require any additional information or have any issues with this product please refer to the website.