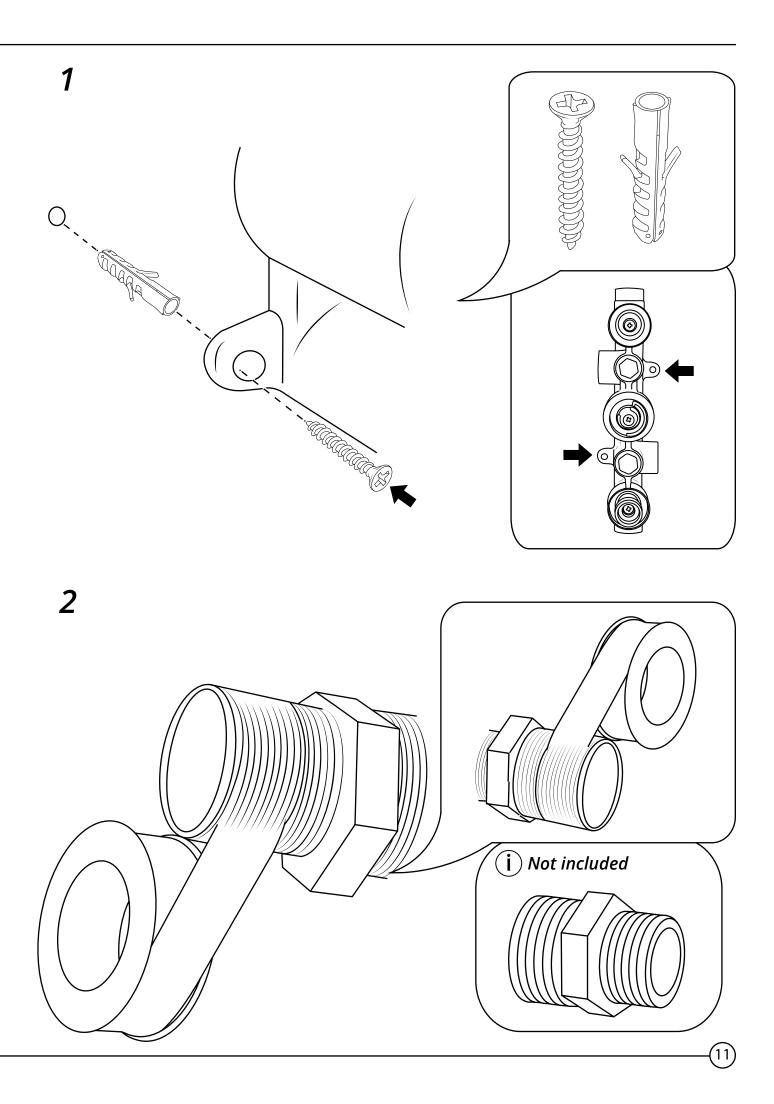

# Milano

Shower Valve Guides

- Twin
- Triple
- Triple Diverter Valve



# Installation Guide

### Installation

### Tools required for installing:



2)

# Milano Shower Valve



# Installation Guide

#### Parts included:















(7



Style may vary

# Milono Triple Valve



### Installation Guide

Parts included:













Style may vary









(13

7

Style may vary If you require any additional information or have any issues with this product please refer to the website.

### Installation Example



If you require any additional information or have any issues with this product please refer to the website.

# Milano Triple Diverter Valve



### Installation Guide

Style may vary

Parts included:













(18)













(23)





(24)

#### Installation Example



If you require any additional information or have any issues with this product please refer to the website.