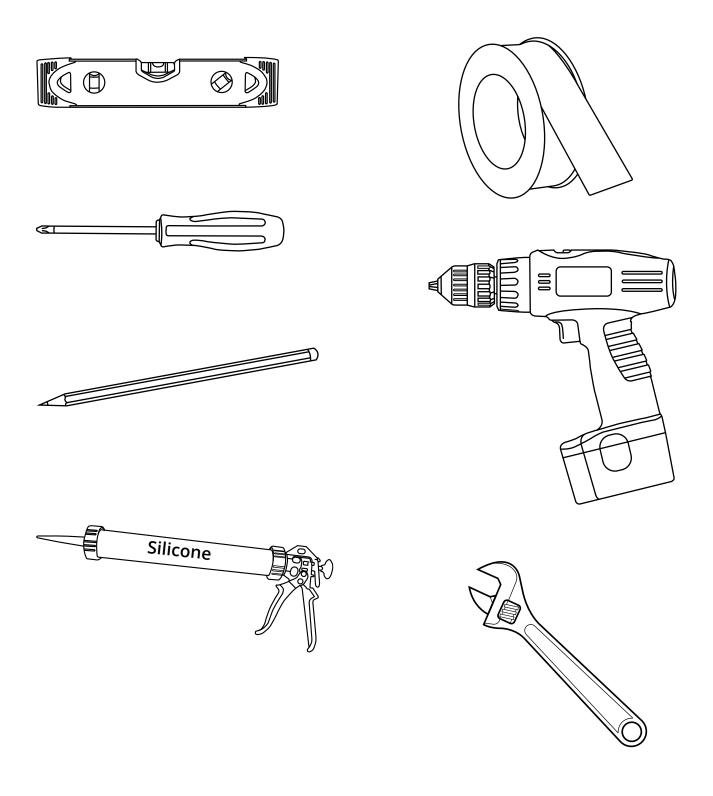

# Milano

Shower Valve Guides

- Twin
- Triple
- Triple Diverter Valve



# Installation Guide

### Installation

### Tools required for installing:



2)

# Milano Shower Valve



# Installation Guide

#### Parts included:















(7



Style may vary

# Milono Triple Valve



### Installation Guide

Parts included:













Style may vary









(13

7

Style may vary If you require any additional information or have any issues with this product please refer to the website.

### Installation Example



If you require any additional information or have any issues with this product please refer to the website.

# Milano Triple Diverter Valve



### Installation Guide

Style may vary

Parts included:













(18)













(23)





(24)

#### Installation Example



If you require any additional information or have any issues with this product please refer to the website.