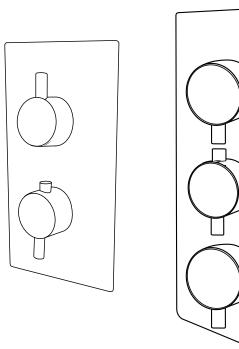

# Milano

Shower Valve Guides

- Twin
- Triple
- Triple Diverter Valve

# Milano Shower Valve