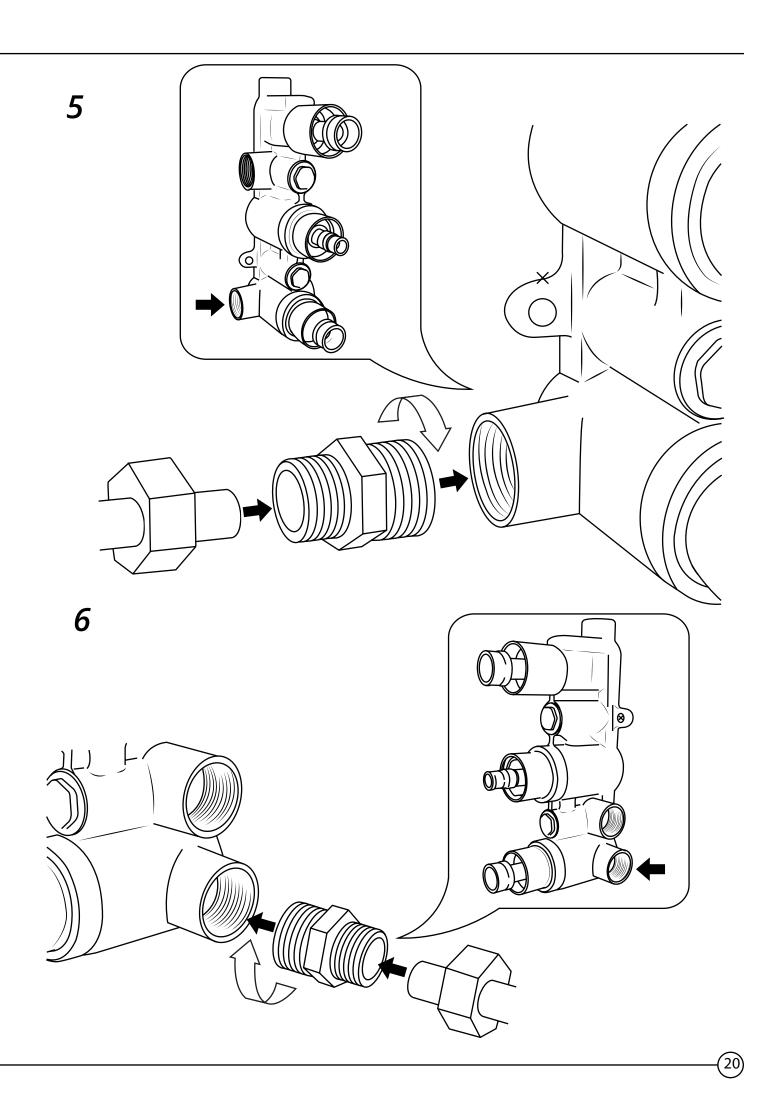

# Milano

Shower Valve Guides

- Twin
- Triple
- Triple Diverter Valve



# Installation Guide

### Installation

### Tools required for installing:



2)

# Milano Shower Valve



# Installation Guide

#### Parts included:















(7



Style may vary

# Milono Triple Valve



### Installation Guide

Parts included:













Style may vary









(13

7

Style may vary If you require any additional information or have any issues with this product please refer to the website.

### Installation Example



If you require any additional information or have any issues with this product please refer to the website.

# Milano Triple Diverter Valve



### Installation Guide

Style may vary

Parts included:













(18)













(23)





(24)

#### Installation Example



If you require any additional information or have any issues with this product please refer to the website.