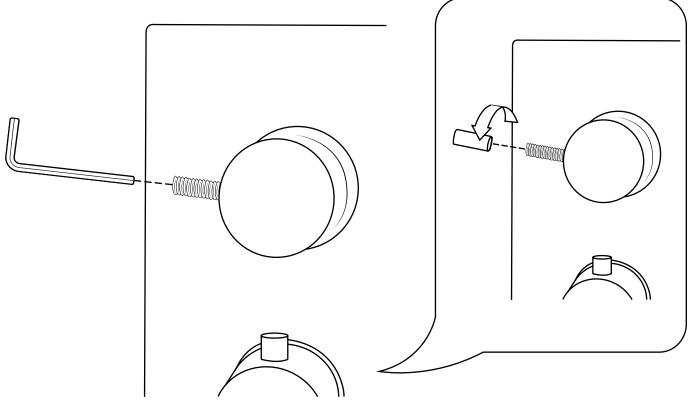

# Milano

Shower Valve Guides

- Twin
- Triple
- Triple Diverter Valve



# Installation Guide

### Installation

### Tools required for installing:



2)

# Milano Shower Valve



# Installation Guide

#### Parts included:















(7



Style may vary

# Milono Triple Valve



### Installation Guide

Parts included:













Style may vary









(13

7

Style may vary If you require any additional information or have any issues with this product please refer to the website.

### Installation Example



If you require any additional information or have any issues with this product please refer to the website.

# Milano Triple Diverter Valve



### Installation Guide

Style may vary

Parts included:













(18)













(23)





(24)

#### Installation Example



If you require any additional information or have any issues with this product please refer to the website.