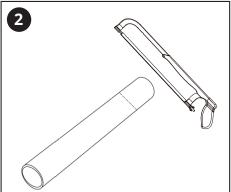

# 18mm Pipe Sleeves

## Installation Guide

#### Contents

Product Information Page - 1

Tools required for installing Page - 1

Parts included Page - 1

Installation Page - 2

Warranty Information Page - 2

Recycling & Disposal Page - 2

#### **Product Information**

#### Please read carefully...

- Check the product for defects before installing.
- If you are unsure how to install this product, please consult a qualified installer or contact us directly.
- ✔ Please take care when fitting the flange not to scratch the pipe.

#### Installation

#### **Tools Required:**









#### Parts included:















# Warranty Information

- This product is covered by a 2 year guarantee.
- The guarantee starts from the date of purchase.
- The guarantee covers you against issues caused as a result of manufacturing related issues, it does not apply to issues that are found to be a result of poor installation.
- Labour costs for installation of the product are not covered under this warranty.

### Aftercare

Clean any marks with a soft dry cloth, for stubborn stains please clean with mild soapy water and buff out with a soft cloth. DO NOT use abrasive or acidic cleaners, if you are unsure, please contact us first.

# Recycling & Disposal

Please recycle / dispose of this product in accordance with your local council / government guidelines.

## Contact Us

LDG Unit 1&2 Dawson Ct, Burnley, BB11