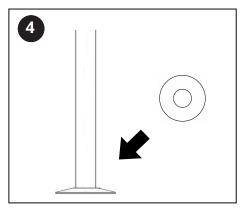

# 18mm Pipe Sleeves

## Installation Guide

#### Contents

Product Information Page - 1

Tools required for installing Page - 1

Parts included Page - 1

Installation Page - 2

Warranty Information Page - 2

Recycling & Disposal Page - 2

#### **Product Information**

#### Please read carefully...

- Check the product for defects before installing.
- If you are unsure how to install this product, please consult a qualified installer or contact us directly.
- ✔ Please take care when fitting the flange not to scratch the pipe.

#### Installation

#### **Tools Required:**









#### Parts included:















# Warranty Information

- This product is covered by a 2 year guarantee.
- The guarantee starts from the date of purchase.
- The guarantee covers you against issues caused as a result of manufacturing related issues, it does not apply to issues that are found to be a result of poor installation.
- Labour costs for installation of the product are not covered under this warranty.

### Aftercare

Clean any marks with a soft dry cloth, for stubborn stains please clean with mild soapy water and buff out with a soft cloth. DO NOT use abrasive or acidic cleaners, if you are unsure, please contact us first.

# Recycling & Disposal

Please recycle / dispose of this product in accordance with your local council / government guidelines.

## Contact Us

LDG Unit 1&2 Dawson Ct, Burnley, BB11 5UB.