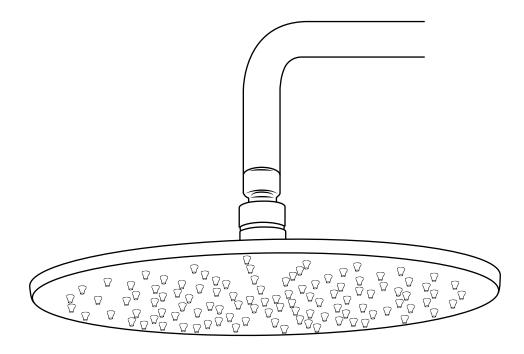

# Milano Various Shower Head Guides

- Recessed Shower Head
- Front Fix Shower Head & Arm
- Rear Fix Shower Head & Arm

Installation Guide

### Large Recessed Shower Head



### Installation Guide

Style may vary

#### Tools required for installing:























## Milano Wall Mounted Shower Head & Arm



Installation Guide

Style may vary

### Tools required for installing:





(11)







If you require any additional information or have any issues with this product please refer to the website.

13)

## Milano Wall Mounted Shower Head & Arm



Installation Guide

Style may vary

#### Tools required for installing:





(16)





If you require any additional information or have any issues with this product please refer to the website.