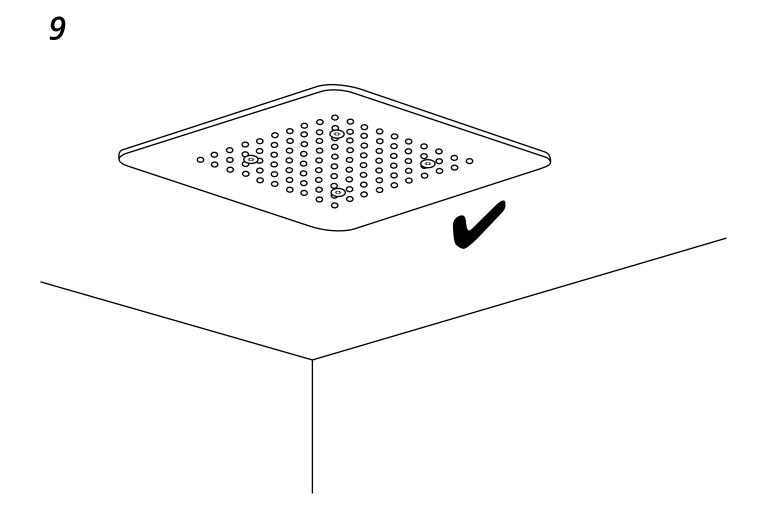

### Large Recessed Shower Head

### Installation Guide

Style may vary

#### Tools required for installing: