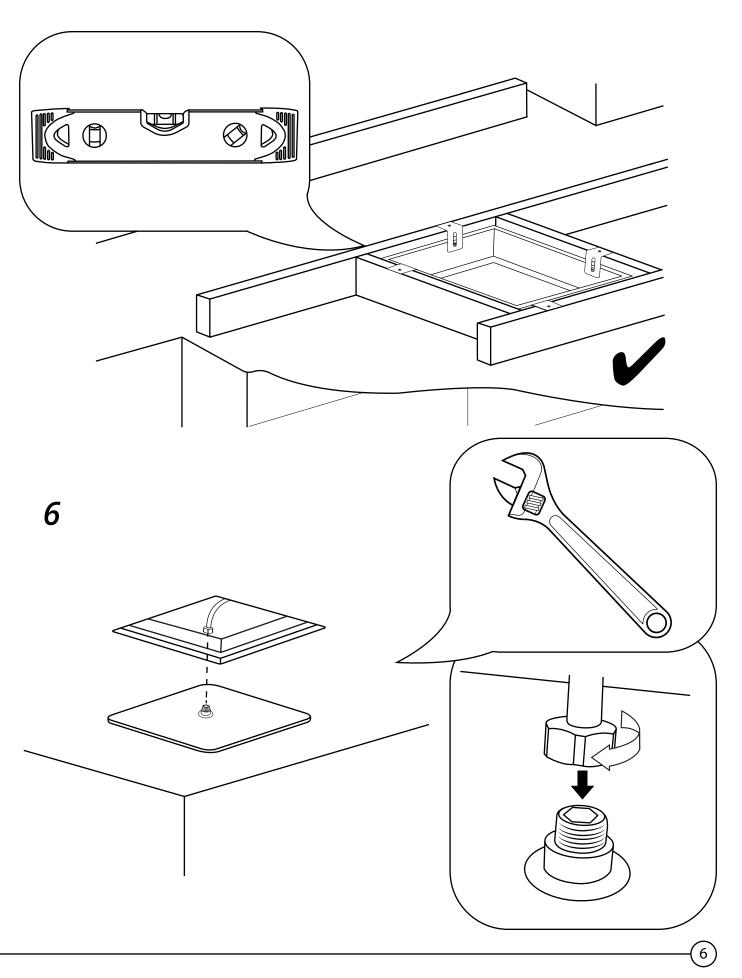

### Large Recessed Shower Head

### Installation Guide

Style may vary

#### Tools required for installing: