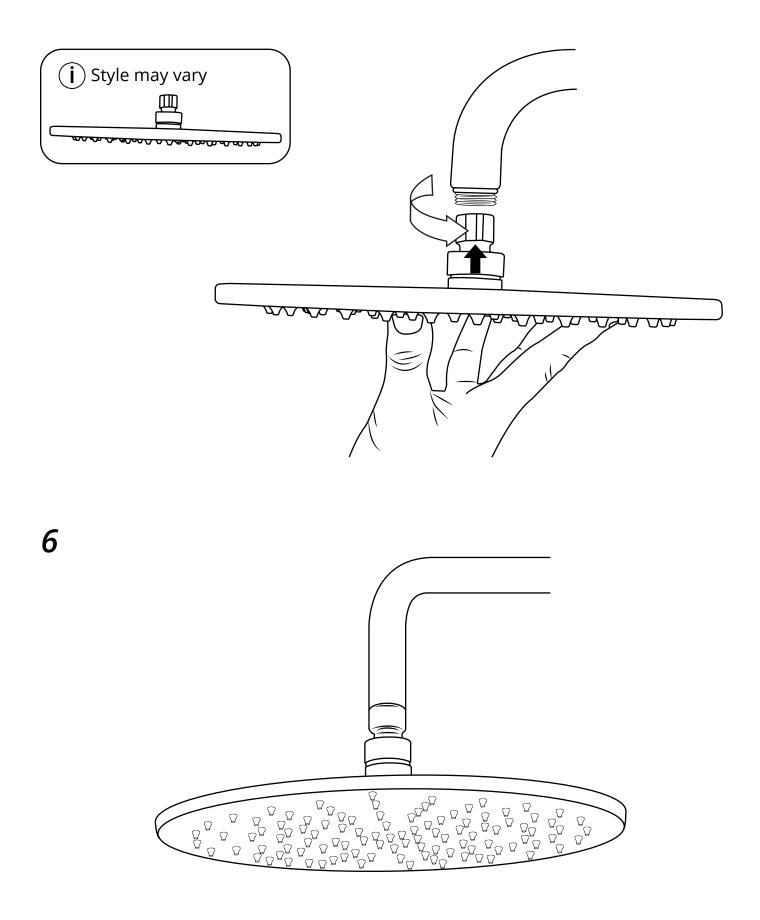

# Milano Various Shower Head Guides

- Recessed Shower Head
- Front Fix Shower Head & Arm
- Rear Fix Shower Head & Arm

Installation Guide

### Large Recessed Shower Head



### Installation Guide

Style may vary

#### Tools required for installing:























## Milano Wall Mounted Shower Head & Arm



Installation Guide

Style may vary

### Tools required for installing:





(11)







If you require any additional information or have any issues with this product please refer to the website.

13)

## Milano Wall Mounted Shower Head & Arm



Installation Guide

Style may vary

#### Tools required for installing:





(16)





If you require any additional information or have any issues with this product please refer to the website.