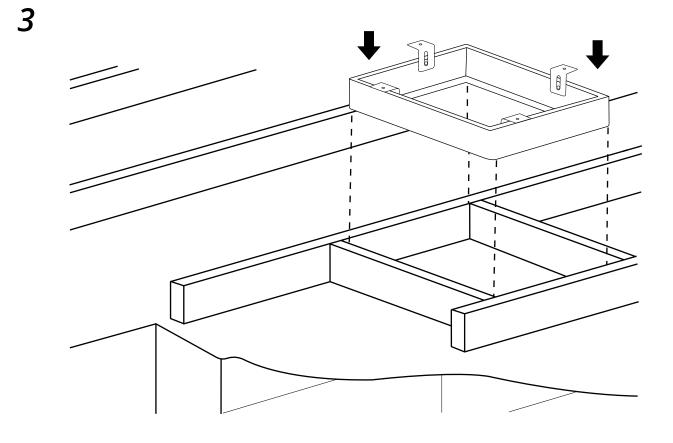

# Milano Various Shower Head Guides

- Recessed Shower Head
- Front Fix Shower Head & Arm
- Rear Fix Shower Head & Arm

Installation Guide

### Large Recessed Shower Head

### Installation Guide

Style may vary