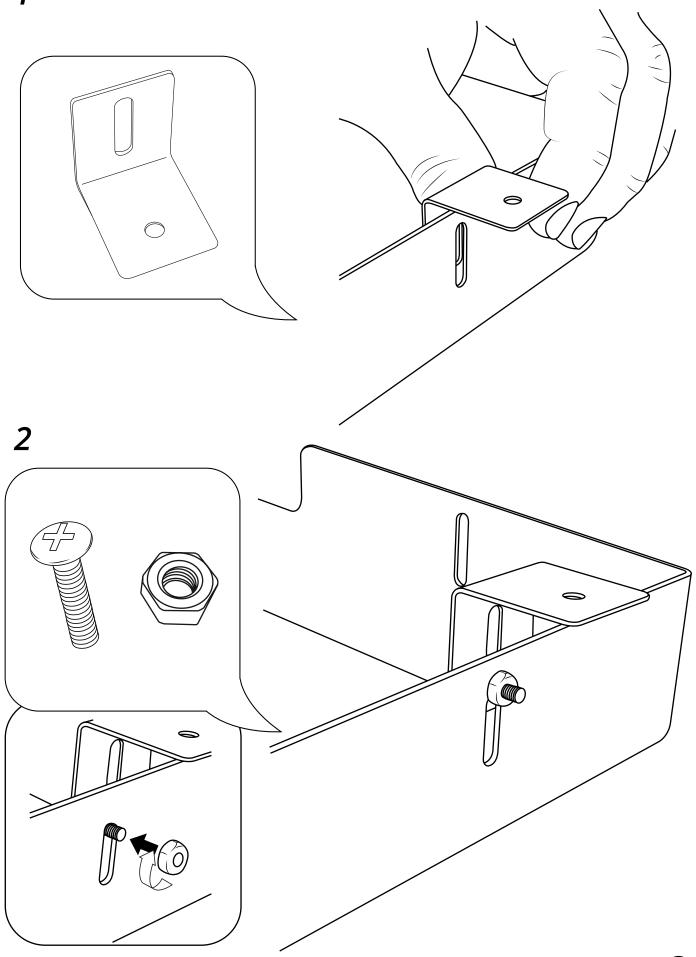

# Milano Various Shower Head Guides

- Recessed Shower Head
- Front Fix Shower Head & Arm
- Rear Fix Shower Head & Arm

Installation Guide

### Large Recessed Shower Head

### Installation Guide

Style may vary