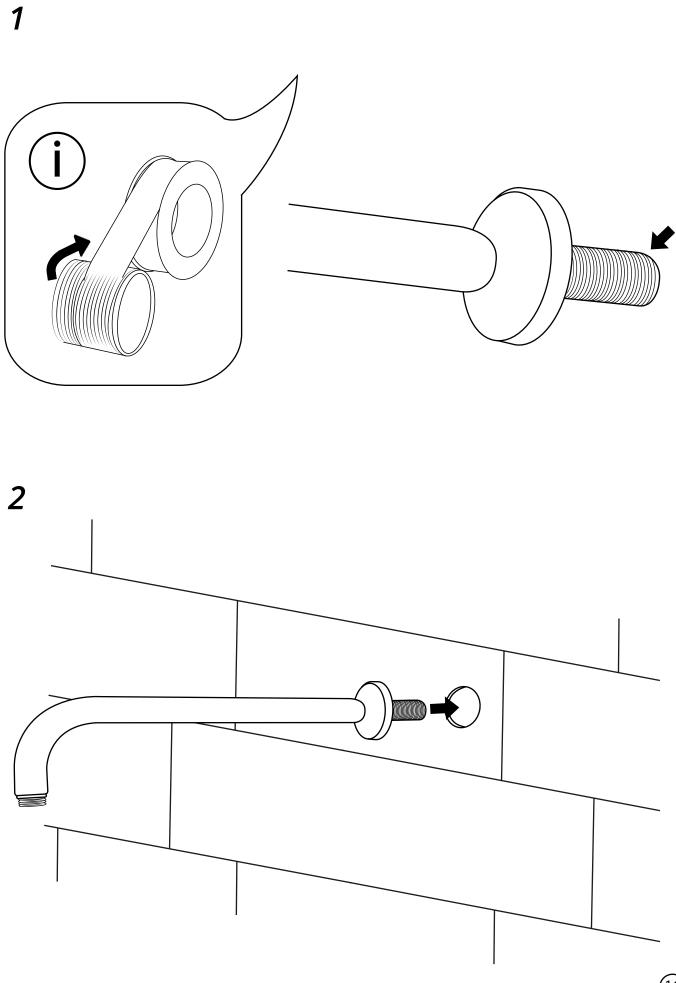

# Milano Various Shower Head Guides

- Recessed Shower Head
- Front Fix Shower Head & Arm
- Rear Fix Shower Head & Arm

Installation Guide

### Large Recessed Shower Head



### Installation Guide

Style may vary

#### Tools required for installing:























## Milano Wall Mounted Shower Head & Arm



Installation Guide

Style may vary

### Tools required for installing:





(11)







If you require any additional information or have any issues with this product please refer to the website.

13)

## Milano Wall Mounted Shower Head & Arm



Installation Guide

Style may vary

#### Tools required for installing:





(16)





If you require any additional information or have any issues with this product please refer to the website.