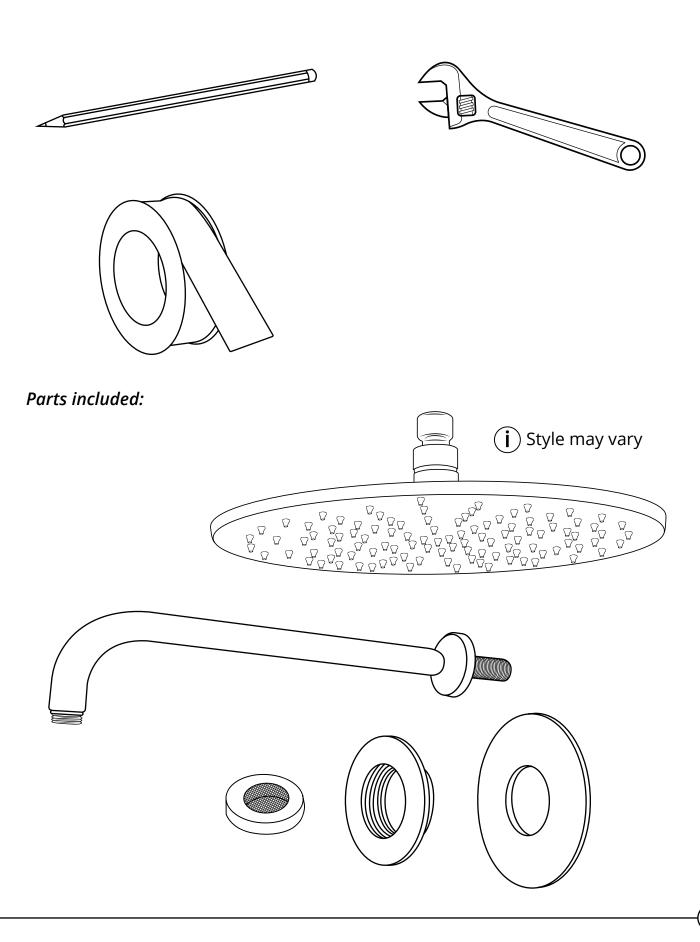

# Milano Various Shower Head Guides

- Recessed Shower Head
- Front Fix Shower Head & Arm
- Rear Fix Shower Head & Arm

Installation Guide

### Large Recessed Shower Head



### Installation Guide

Style may vary

#### Tools required for installing:























## Milano Wall Mounted Shower Head & Arm



Installation Guide

Style may vary

### Tools required for installing:





(11)







If you require any additional information or have any issues with this product please refer to the website.

13)

## Milano Wall Mounted Shower Head & Arm



Installation Guide

Style may vary

#### Tools required for installing:





(16)





If you require any additional information or have any issues with this product please refer to the website.