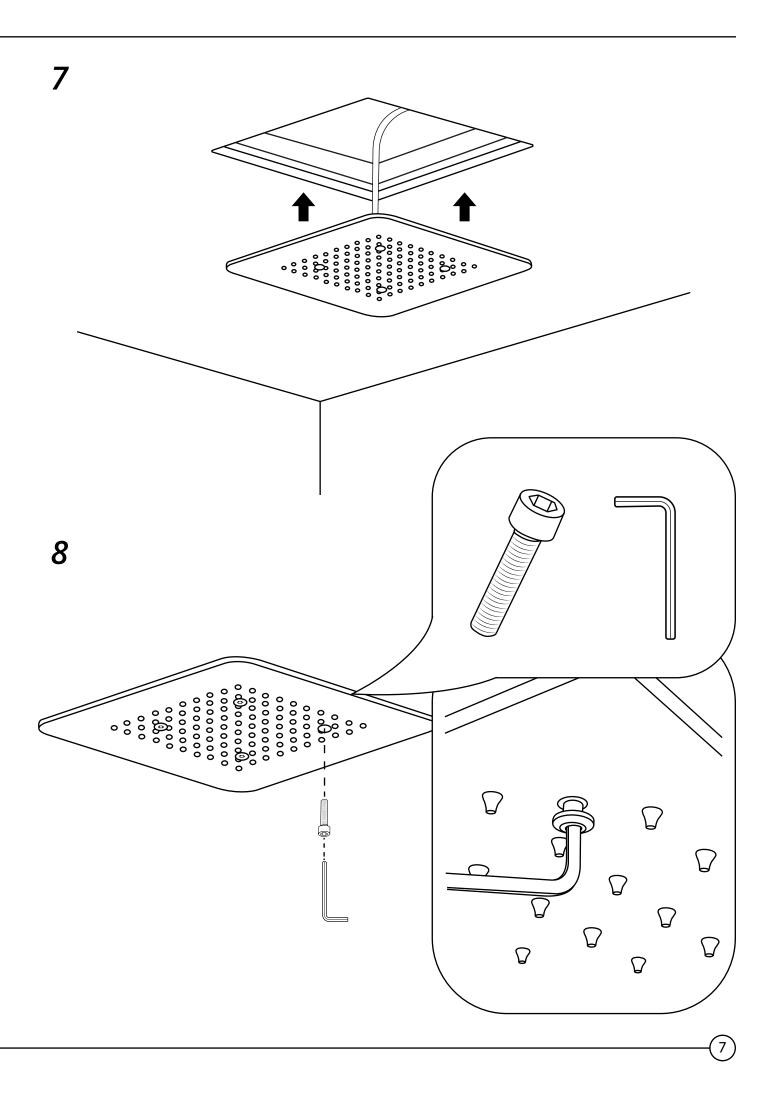

### Large Recessed Shower Head

### Installation Guide

Style may vary

#### Tools required for installing: