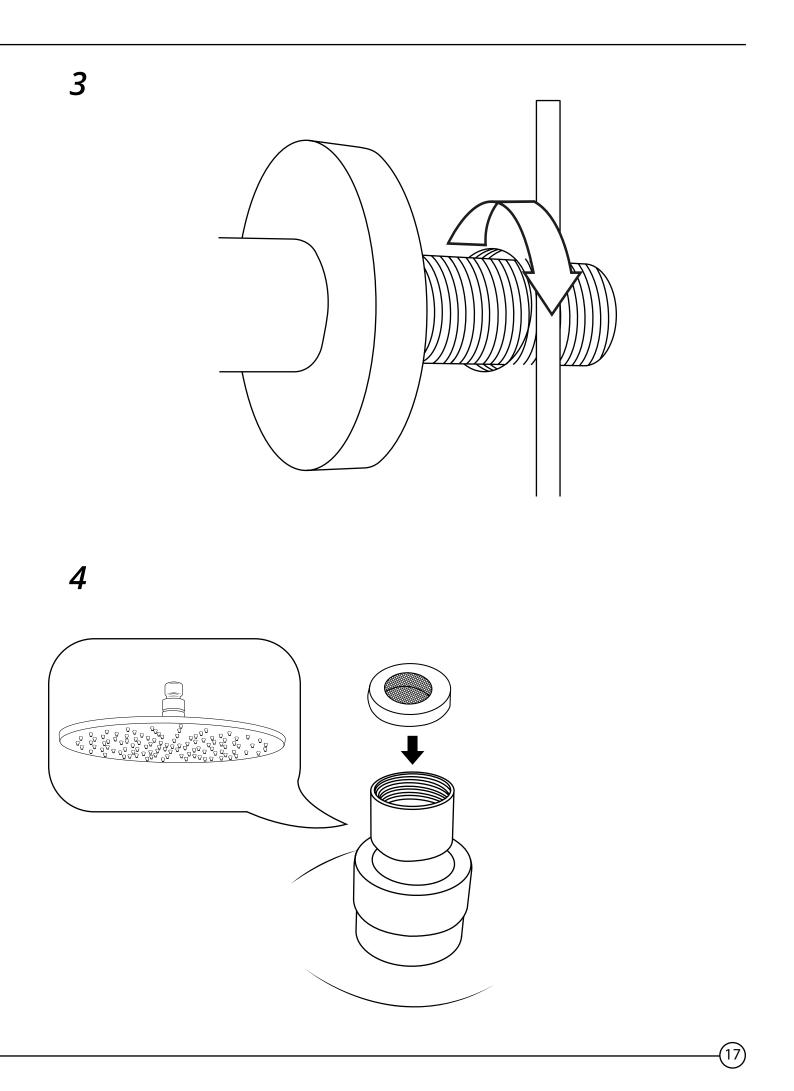

# Milano Various Shower Head Guides

- Recessed Shower Head
- Front Fix Shower Head & Arm
- Rear Fix Shower Head & Arm

Installation Guide

### Large Recessed Shower Head



### Installation Guide

Style may vary

#### Tools required for installing:























## Milano Wall Mounted Shower Head & Arm



Installation Guide

Style may vary

### Tools required for installing:





(11)







If you require any additional information or have any issues with this product please refer to the website.

13)

## Milano Wall Mounted Shower Head & Arm



Installation Guide

Style may vary

#### Tools required for installing:





(16)





If you require any additional information or have any issues with this product please refer to the website.