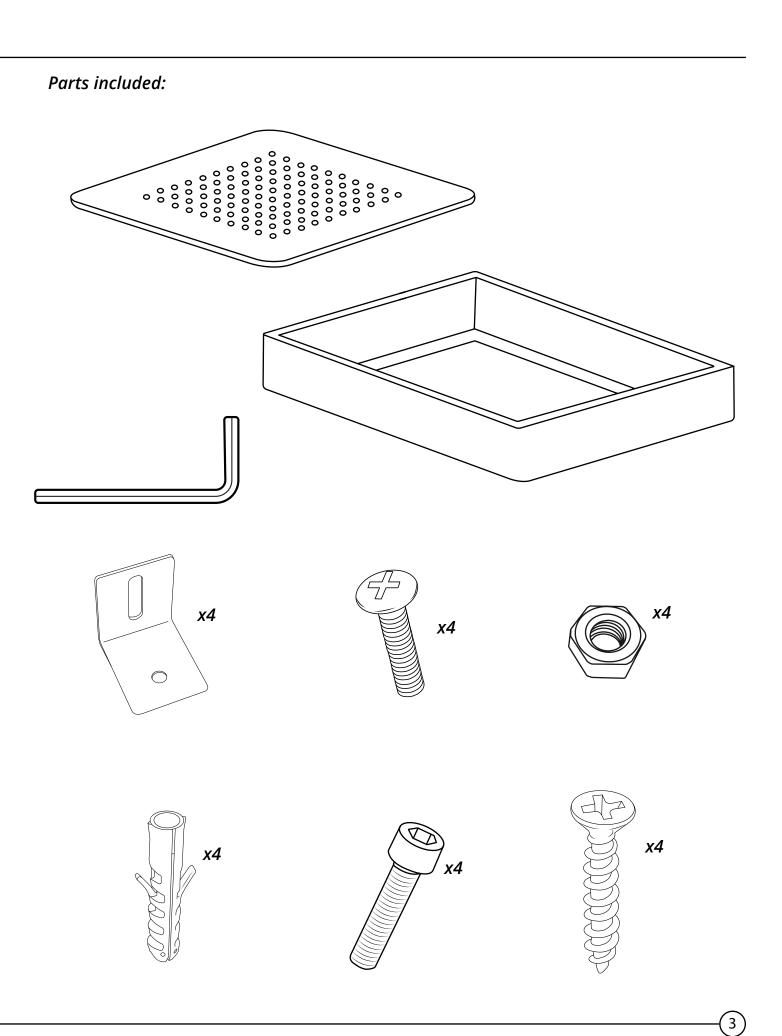

# Milano Various Shower Head Guides

- Recessed Shower Head
- Front Fix Shower Head & Arm
- Rear Fix Shower Head & Arm

Installation Guide

### Large Recessed Shower Head

### Installation Guide

Style may vary