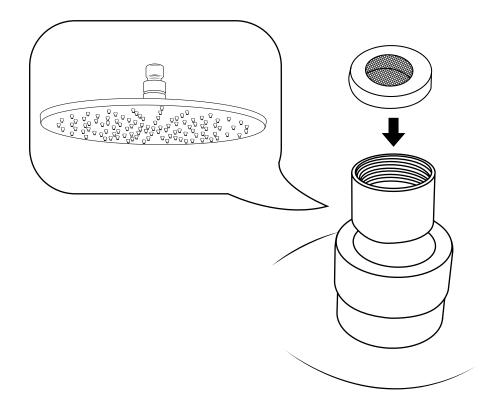

# Milano Various Shower Head Guides

- Recessed Shower Head
- Front Fix Shower Head & Arm
- Rear Fix Shower Head & Arm

Installation Guide

### Large Recessed Shower Head



### Installation Guide

Style may vary

#### Tools required for installing:























## Milano Wall Mounted Shower Head & Arm



Installation Guide

Style may vary

### Tools required for installing:





(11)







If you require any additional information or have any issues with this product please refer to the website.

13)

## Milano Wall Mounted Shower Head & Arm



Installation Guide

Style may vary

#### Tools required for installing:





(16)





If you require any additional information or have any issues with this product please refer to the website.