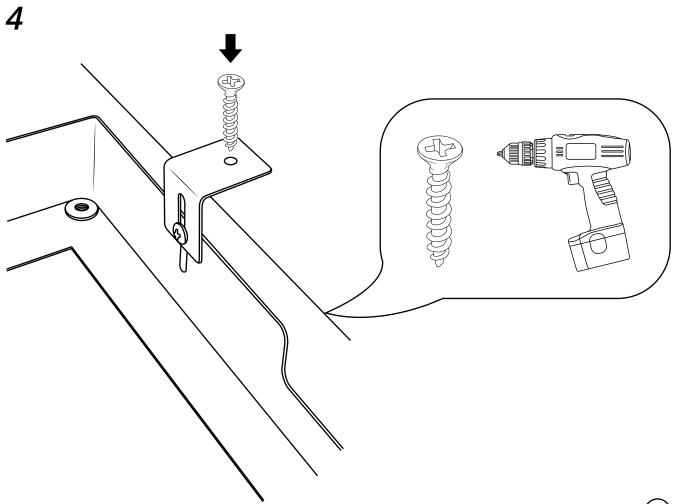

### Large Recessed Shower Head

### Installation Guide

Style may vary

#### Tools required for installing: