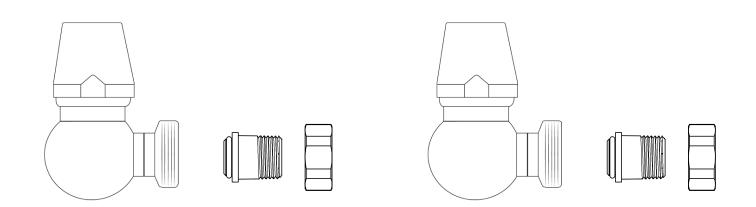

# Milano Corner Manual Valves

## Installation Guide

#### Contents

Safety Information Page - 2

Tools required for installing Page - 2

Parts included Page - 2

Temperature Settings Page - 2

Installation Page - 3

Warranty Information Page - 4

Recycling & Disposal Page - 4

## Safety Information

Please read carefully...

- Check the product for defects before installing.
- DO NOT attempt to modify this product in any way.
- If you are unsure how to install this product, please consult a qualified installer or contact us directly.

## Installation

#### Tools required for installing:



Parts included: Hand wheel May Vary



#### On/Off:



2



## Warranty Information

- This product is covered by a 2 year guarantee.
- The guarantee starts from the date of purchase.
- The guarantee covers you against issues caused as a result of manufacturing related issues, it does not apply to issues that are found to be a result of poor installation.
- Labour costs for installation of the product are not covered under this warranty.

### Aftercare

Clean any marks with a soft dry cloth, for stubborn stains please clean with mild soapy water and buff out with a soft cloth.

DO NOT use abrasive or acidic cleaners, if you are unsure, please contact us first.

## Recycling & Disposal

Please recycle the packaging in accordance with your local government regulations on waste handling, and follow the same advice at the end of