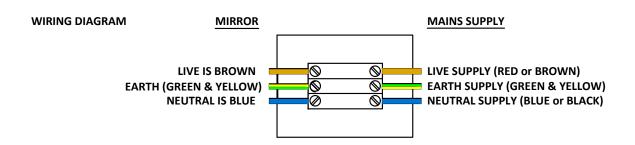

#### **INSTALLATION**

We strongly recommend that all electrical work is carried out by a qualified electrician. It is recommended that this product is installed by two people. Ensure the domestic electrical mains supply to which the mirror being connected is turned off. Connect the domestic mains supply to the terminal box according to the wiring diagram below.