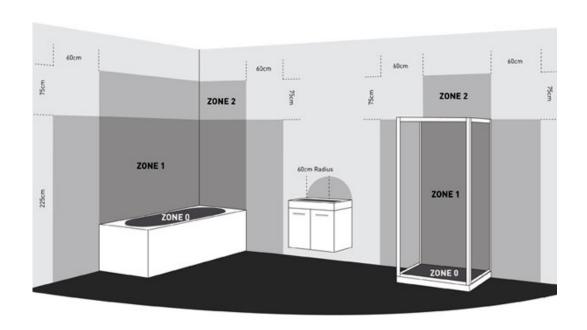

#### **ELECTRICAL INFORMATION**

All installations must comply with guidelines which are based on a zonal concept and must be followed to ensure the safe installation of electrical appliances in the bathroom.

These regulations apply to domestic installations only. Installations must be made in accordance with the current IEE wiring regulations and relevant building regulations.

This product is IP44 rated and is suitable for installation in ZONE 2 and Outside Zone