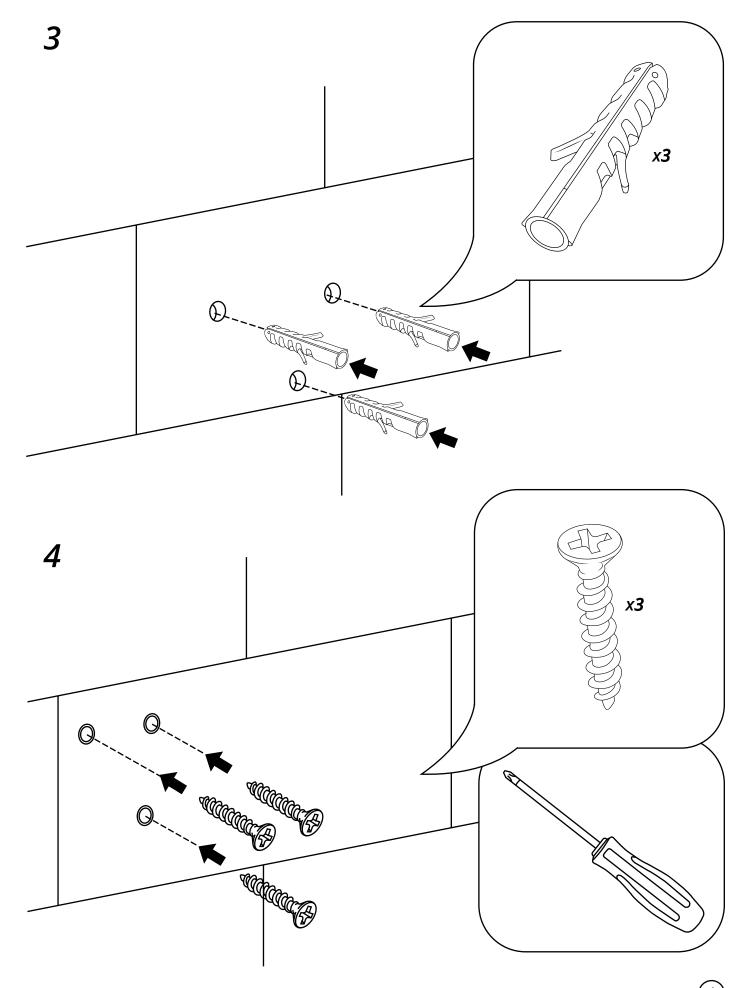

is recommended that this product is installed by two people. Ensure the domestic electrical mains supply to which the mirror being connected is turned off. Connect the domestic mains supply to the terminal box according to the wiring diagram below.

#### **ELECTRICAL INFORMATION**

All installations must comply with guidelines which are based on a zonal concept and must be followed to ensure the safe installation of electrical appliances in the bathroom.

These regulations apply to domestic installations only. Installations must be made in accordance with the current IEE wiring regulations and relevant building regulations.

This product is IP44 rated and is suitable for installation in ZONE 2 and Outside Zone





## Tools required for installing:











### Parts included: