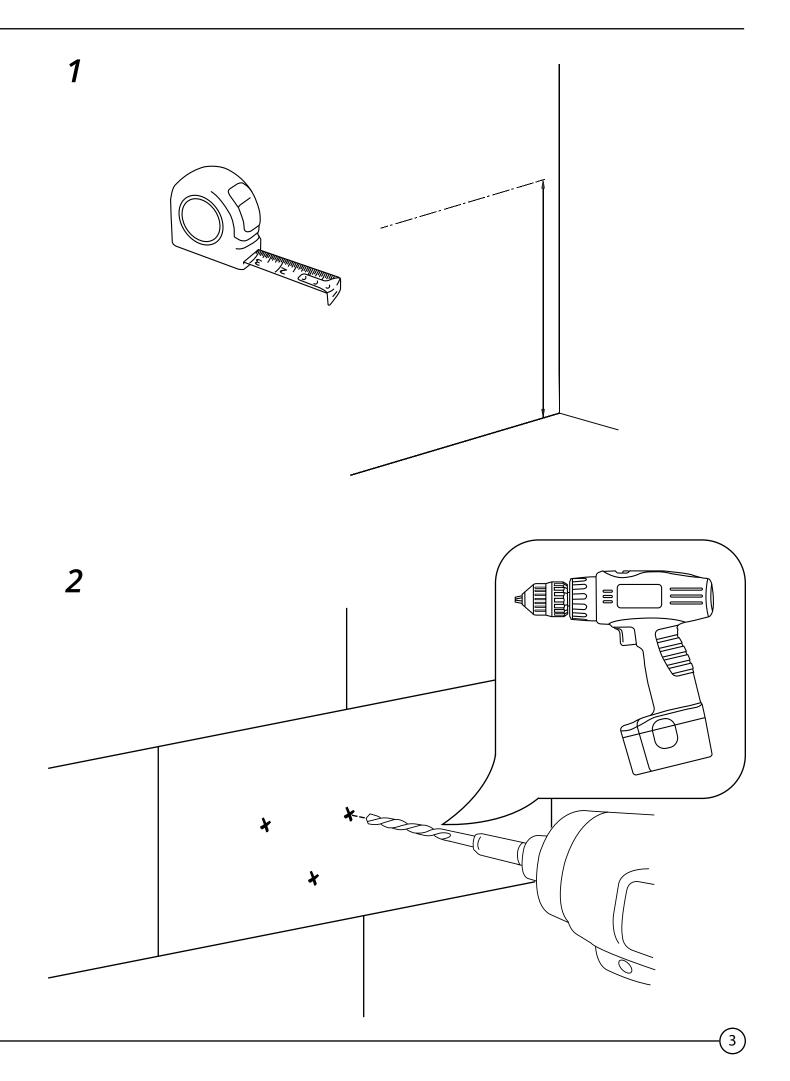

It is recommended that this product is installed by two people. Ensure the domestic electrical mains supply to which the mirror being connected is turned off. Connect the domestic mains supply to the terminal box according to the wiring diagram below.

#### **ELECTRICAL INFORMATION**

All installations must comply with guidelines which are based on a zonal concept and must be followed to ensure the safe installation of electrical appliances in the bathroom.

These regulations apply to domestic installations only. Installations must be made in accordance with the current IEE wiring regulations and relevant building regulations.

This product is IP44 rated and is suitable for installation in ZONE 2 and Outside Zone





## Tools required for installing:











### Parts included: