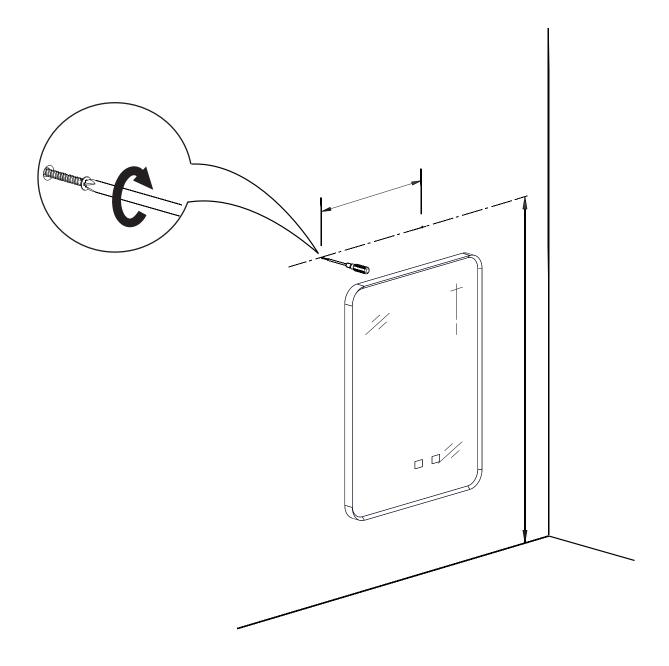

s recommended that this product is installed by two people. Ensure the domestic electrical mains supply to which the mirror being connected is turned off. Connect the domestic mains supply to the terminal box according to the wiring diagram below.

#### **ELECTRICAL INFORMATION**

All installations must comply with guidelines which are based on a zonal concept and must be followed to ensure the safe installation of electrical appliances in the bathroom.

These regulations apply to domestic installations only. Installations must be made in accordance with the current IEE wiring regulations and relevant building regulations.

This product is IP44 rated and is suitable for installation in ZONE 2 and Outside Zone





## Tools required for installing:











### Parts included: