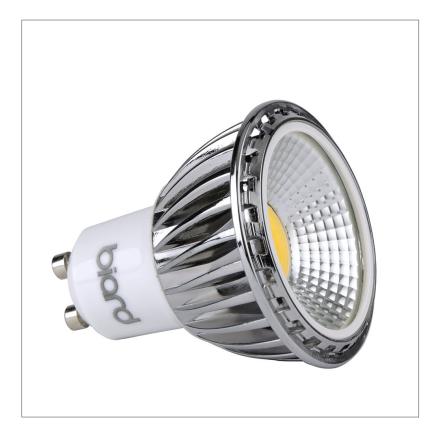

## Biard LED 5W COB Spotlight

## **Product Features**

- Stylish Chrome Finish
- 30,000 Hour Lifespan
- 50W Equivalent
- 90° Beam Angle
- Fully UK Compliant

| Product Specification |                                     |
|-----------------------|-------------------------------------|
| Brand                 | Biard LED                           |
| Wattage (w)           | 5W                                  |
| Base                  | LED                                 |
| Lifespan              | 30,000 hours                        |
| Lumens                | Warm White - 270 / Cool White - 330 |
| Wattage Equivalent    | 50W                                 |
| Colour                | Warm White or Cool White            |
| CRI (Ra>)             | 80                                  |
| Power Factor          | 0.9                                 |
| Input Power           | 110-220VAC                          |
| Beam Angle            | 90°                                 |
| Waterproof            | IP20                                |
| Dimensions            | 50 x 50 x 56mm                      |
| Dimmable              | Non-Dimmable                        |
| Weight                | N/A                                 |
| Certification         | CE, RoHS, LVD & EMC                 |
|                       |                                     |