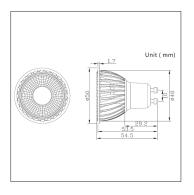

| Product Specification |                                     |
|-----------------------|-------------------------------------|
| Brand                 | Biard LED                           |
| Wattage (w)           | 5W                                  |
| Base                  | LED                                 |
| Lifespan              | 30,000 hours                        |
| Lumens                | Warm White - 270 / Cool White - 330 |
| Wattage Equivalent    | 50W                                 |
| Colour                | Warm White or Cool White            |
| CRI (Ra>)             | 80                                  |
| Power Factor          | 0.9                                 |
| Input Power           | 110-220VAC                          |
| Beam Angle            | 90°                                 |
| Waterproof            | IP20                                |
| Dimensions            | 50 x 50 x 56mm                      |
| Dimmable              | Non-Dimmable                        |
| Weight                | N/A                                 |
| Certification         | CE, RoHS, LVD & EMC                 |
|                       |                                     |