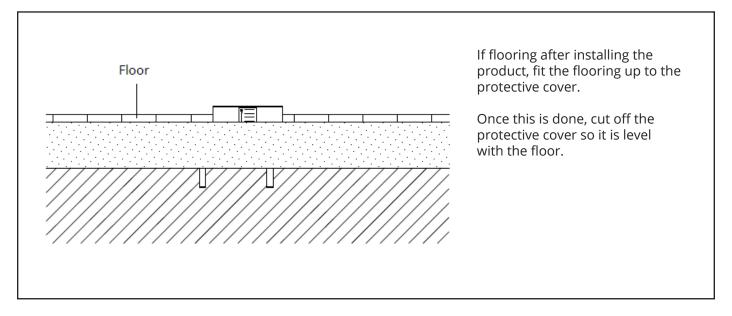

# Milano

# Freestanding Bath shower mixer

# Installation Guide

#### **Contents**

Safety Information Page - 2

Installation Page - 2

Warranty Information Page - 6

Recycling & Disposal Page - 6

# Safety Information

### Please read carefully...

- Check the product for defects before installing.
- ✓ We recommend installation is performed by a qualified plumber.
- ✓ We recommend a minimum operating pressure of 2 bar.
- ✓ DO NOT lean on this product or rest heavy objects against it.
- Please Note: This product is designed to have base union fitted into a solid floor, it is not possible to surface mount this tap.

# Installation

#### Parts needed:

- 1. Adjustable spanner
- 2. Hex Keys (provided)











Place the cover plate onto the tap body and mount the fixing plate onto the end of the tap body and secure in place with the Hex head screws.

Fix the spout onto the tap body and lock in place using a Hex key.

Style may vary



Mount the tap body onto the base union and secure in place with the hex screws and washers ,

Finally slide the cover plate onto the floor to cover the base union. The product is now ready for use.

#### Aftercare

Clean any marks with a soft dry cloth, for stubborn stains please clean with mild soapy water and buff out with a soft cloth. DO NOT use abrasive or acidic cleaners, if you are unsure, please contact us first.

#### Your Guarantee

- To find the specific guarantee for your product please refer to the website.
- The guarantee starts from the date of p