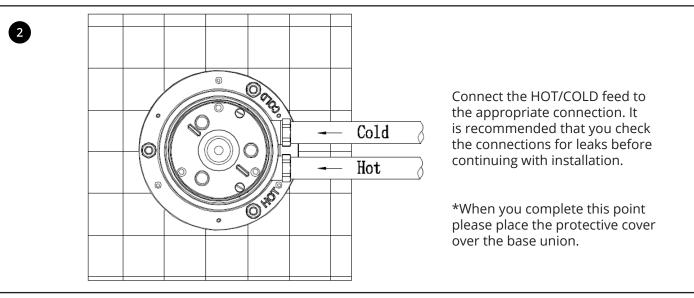

Fix the spout onto the tap body and lock in place using a Hex key.

Style may vary

Mount the tap body onto the base union and secure in place with the hex screws and washers ,

Finally slide the cover plate onto the floor to cover the base union. The product is now ready for use.