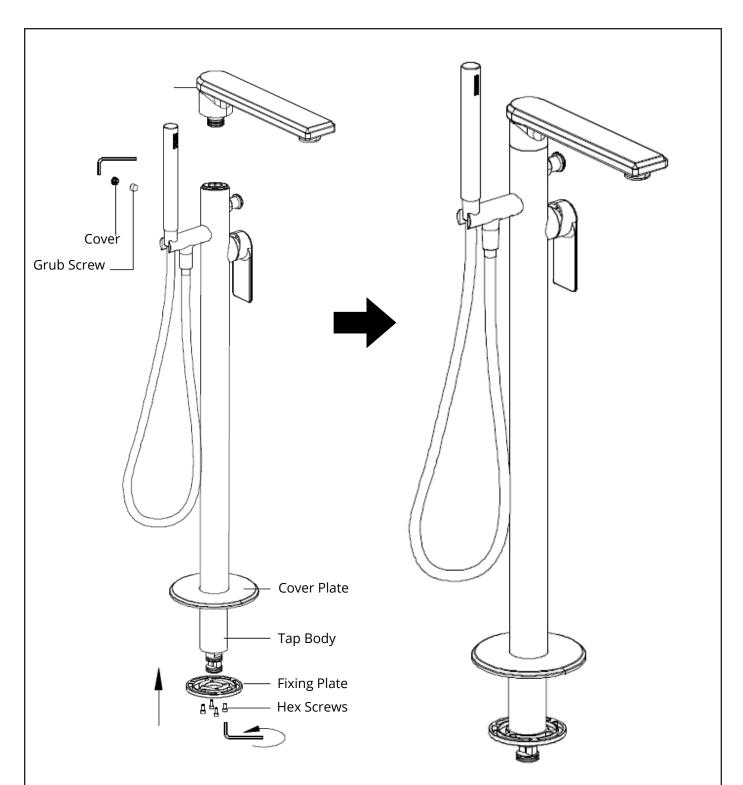

#### Parts needed:

- 1. Adjustable spanner
- 2. Hex Keys (provided)

Place the cover plate onto the tap body and mount the fixing plate onto the end of the tap body and secure in place with the Hex head screws.

Fix the spout onto the tap body and lock in place using a Hex key.

Style may vary

Mount the tap body onto the base union and secure in place with the hex screws and washers ,

Finally slide the cover plate onto the floor to cover the base union. The product is now ready for use.