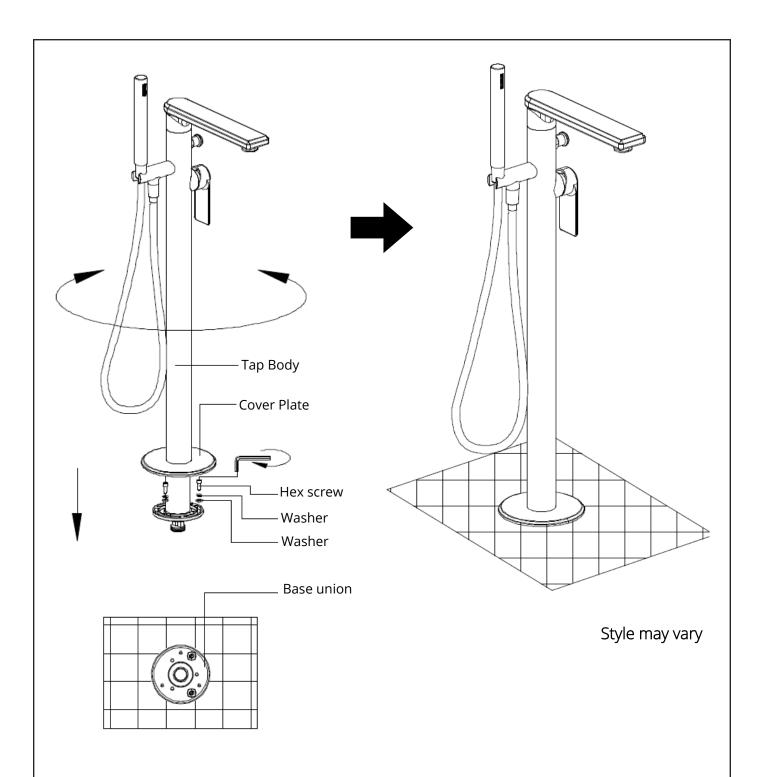

Fix the spout onto the tap body and lock in place using a Hex key.

Style may vary

Mount the tap body onto the base union and secure in place with the hex screws and washers ,

Finally slide the cover plate onto the floor to cover the base union. The product is now ready for use.