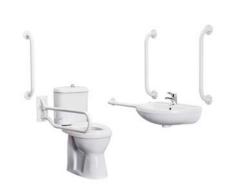

# Niko Distribtion Ltd - Doc M Layout Sanitary Ware Pack

### **Description**

The NIKO DOC M pack comprises the necessary sanitary ware and associated rails needed to ensure that the requirements relating to disabled toilet layout can be accommodated. Installer guidance for positioning is also provided.

# **Scope of Registration**

The assessment relates only to items shown on the above drawings that are supplied in the NIKO DOC M pack.

Further fittings are required to enable full compliance with Part M, additional fittings that are required are soap dispenser, paper towel dispenser, alarm reset button, toilet paper dispenser, mirror, disposal bin, shelves, clothes hook and alarm cord.