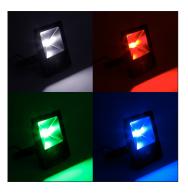

## Biard LED 60W IP65 Floodlight with Colour Changing Remote - RGB

## **Product Features**

- Colour Changing
- 120° Beam Angle
- Slim Profile
- Includes Remote Control
- Long Life Span

| Product Specification |                     |
|-----------------------|---------------------|
| Brand                 | Biard LED           |
| Wattage (w)           | 50W                 |
| Base                  | N/A                 |
| Lifespan              | 35,000              |
| Lumens                | N/A                 |
| Wattage Equivalent    | N/A                 |
| Colour                | Red, Green and Blue |
| CRI (Ra>)             | 80                  |
| Power Factor          | 0.9                 |
| Input Power           | AC100-240V          |
| Beam Angle            | 120°                |
| Waterproof            | IP65                |
| Dimensions            | 286 x 236 x 70mm    |
| Dimmable              | Dimmable            |
| Weight                | 2.29kg              |
| Certification         | CE, RoHS, LVD & EMC |
|                       |                     |