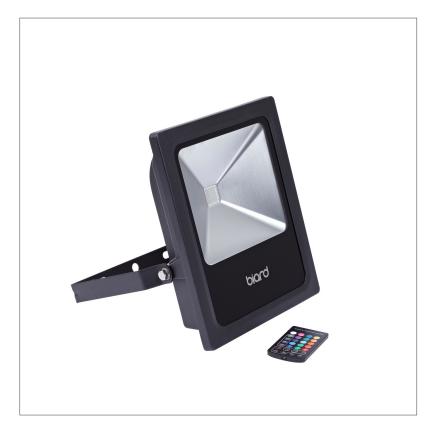

## Biard LED 60W IP65 Floodlight with Colour Changing Remote - RGB

## **Product Features**

- Colour Changing
- 120° Beam Angle
- Slim Profile
- Includes Remote Control
- Long Life Span

| Product Specification |                     |
|-----------------------|---------------------|
| Brand                 | Biard LED           |
| Wattage (w)           | 50W                 |
| Base                  | N/A                 |
| Lifespan              | 35,000              |
| Lumens                | N/A                 |
| Wattage Equivalent    | N/A                 |
| Colour                | Red, Green and Blue |
| CRI (Ra>)             | 80                  |
| Power Factor          | 0.9                 |
| Input Power           | AC100-240V          |
| Beam Angle            | 120°                |
| Waterproof            | IP65                |
| Dimensions            | 286 x 236 x 70mm    |
| Dimmable              | Dimmable            |
| Weight                | 2.29kg              |
| Certification         | CE, RoHS, LVD & EMC |
|                       |                     |