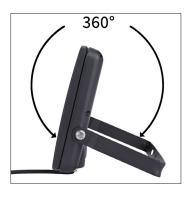

## **Product Features**

- Equivalent to 250W Halogen
- 120° Beam Angle
- Slim Profile
- 360° Rotation
- Long Life Span