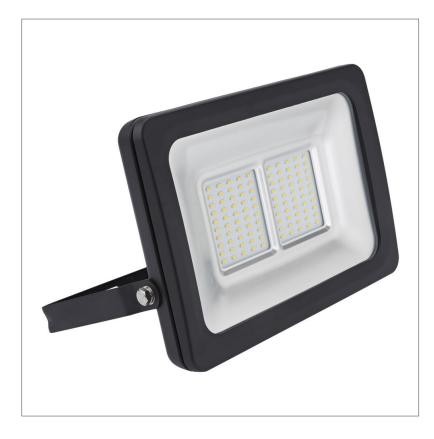

## Biard LED 50W IP65 SMD Compact Floodlight

## **Product Features**

- Equivalent to 250W Halogen
- 120° Beam Angle
- Slim Profile
- 360° Rotation
- Long Life Span

|   | Product Specification |                     |
|---|-----------------------|---------------------|
| • | Brand                 | Biard LED           |
|   | Wattage (w)           | 50W                 |
|   | Base                  | LED                 |
|   | Lifespan              | 35,000              |
|   | Lumens                | 5250                |
|   | Wattage Equivalent    | 250W                |
|   | Colour                | Warm or Cool White  |
|   | CRI (Ra>)             | 70                  |
|   | Power Factor          | 0.9                 |
|   | Input Power           | AC100-240V          |
|   | Beam Angle            | 120°                |
|   | Waterproof            | IP65                |
|   | Dimensions            | 298 x 210 x 45mm    |
|   | Dimmable              | Non-Dimmable        |
|   | Weight                | 2.45kg              |
|   | Certification         | CE, RoHS, LVD & EMC |
|   |                       |                     |