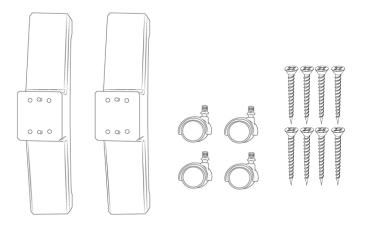

## Heater Feet for Elio & Lex

## Installation Guide

Contents

Safety Information **Page - 1** Installation **Page - 1/2** Aftercare **Page 2** Your Guarantee **Page 2** Recycling & Disposal **Page - 2** 

Contact Us Page 2

# Safety Information *Please read carefully...*

Check the product for defects before installing.

This product is not designed to fit to third party heaters.

Please wear appropriate safety equipment while installing this product.

Check before installing that you have purchased the correct model feet for your heater.

## Installation

#### Tools required for installing:



#### Parts included:



#### Heater may vary



#### Aftercare

Clean any marks with a soft dry cloth, for stubborn stains please clean with mild soapy water and buff out with a soft cloth. DO NOT use abrasive or acidic cleaners, if you are unsure, please contact us first.

#### Your Guarantee

To find the specific guarantee for your product please refer to the website The guarantee starts from the date of purchase. The guarantee covers you against issues caused as a result of manufacturing related issues, it does not apply to issues that

are found to be a result of poor installation.

## Recycling and Disposal

Please recycle the packaging in accordance with your local government regulations on waste handling, and follow the same advice at the end of the products life.

Product - Plastic. Packaging - Cardboar