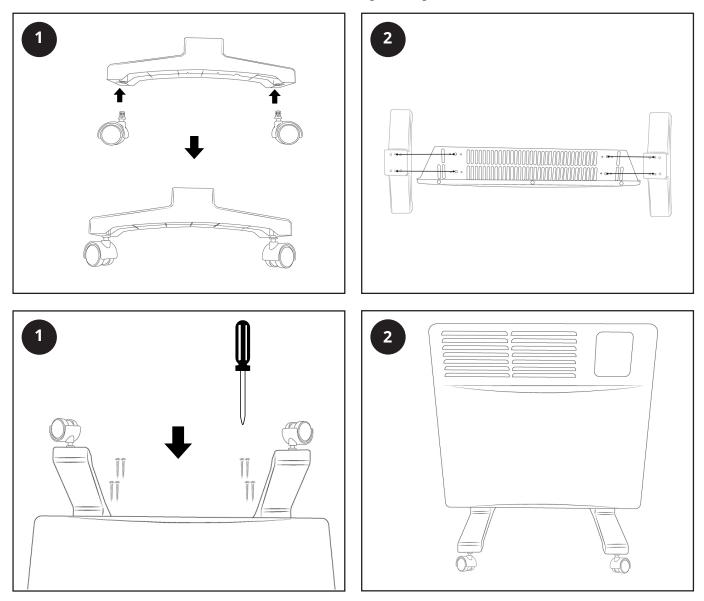

## Heater Feet for Elio & Lex

## Installation Guide

Contents

Safety Information **Page - 1** Installation **Page - 1/2** Aftercare **Page 2** Your Guarantee **Page 2** Recycling & Disposal **Page - 2** 

Contact Us Page 2

# Safety Information *Please read carefully...*

Check the product for defects before installing.

This product is not designed to fit to third party heaters.

Please wear appropriate safety equipment while installing this product.

Check before installing that you have purchased the correct model feet for your heater.

## Installation

#### Tools required for installing:



#### Parts included:



#### Heater may vary



#### Aftercare

Clean any marks with a soft dry cloth, for stubborn stains please clean with mild soapy water and buff out with a soft cloth. DO NOT use abrasive or acidic cleaners, if you are unsure, please contact us first.

#### Your Guarantee

To find the specific guarantee for your product please refer to the website The guarantee starts from the date of purchase. The guarantee covers you against issues caused as a result of manufacturing related issues, it does not apply to issues that

are found to be a result of poor installation.

## Recycling and Disposal

Please recycle the packaging in accordance with your local government regulations on waste handling, and follow the same advice at the end of the products life.

Product - Plastic. Packaging - Cardboard.

#### Contact us

| M