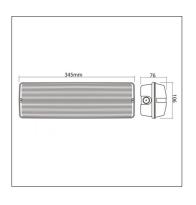

| Product Specification |                     |
|-----------------------|---------------------|
| Brand                 | Biard LED           |
| Wattage (w)           | 7.5W                |
| Base                  | LED                 |
| Lifespan              | 25,000 hours        |
| Lumens                | AC: 400 / DC: 250   |
| Energy Rating         | N/A                 |
| Colour                | Cool White          |
| CRI (Ra>)             | N/A                 |
| Power Factor          | N/A                 |
| Input Power           | 200-240V            |
| Beam Angle            | 120°                |
| Waterproof            | IP65                |
| Dimensions            | 345 x 106 x 76mm    |
| Dimmable              | Non-Dimmable        |
| Weight                | 0.99kg              |
| Certification         | CE, RoHS, LVD & EMC |
|                       |                     |