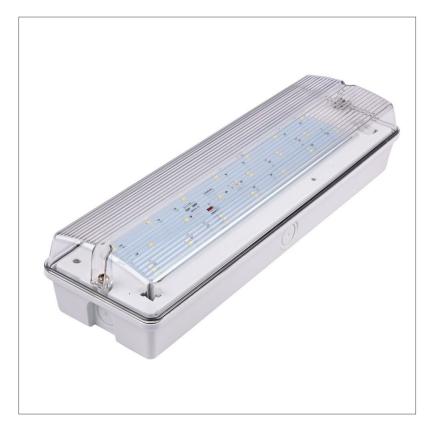

## Biard LED 7.5W IP65 Emergency Bulkhead Light Maintained or Non-Maintained

## **Product Features**

- Wall or ceiling mounted
- 25,000 hour lifespan
- Maintained or Non-maintained
- Cool White
- 120° Beam Angle

| Product Specification |                     |
|-----------------------|---------------------|
| Brand                 | Biard LED           |
| Wattage (w)           | 7.5W                |
| Base                  | LED                 |
| Lifespan              | 25,000 hours        |
| Lumens                | AC: 400 / DC: 250   |
| Energy Rating         | N/A                 |
| Colour                | Cool White          |
| CRI (Ra>)             | N/A                 |
| Power Factor          | N/A                 |
| Input Power           | 200-240V            |
| Beam Angle            | 120°                |
| Waterproof            | IP65                |
| Dimensions            | 345 x 106 x 76mm    |
| Dimmable              | Non-Dimmable        |
| Weight                | 0.99kg              |
| Certification         | CE, RoHS, LVD & EMC |
|                       |                     |