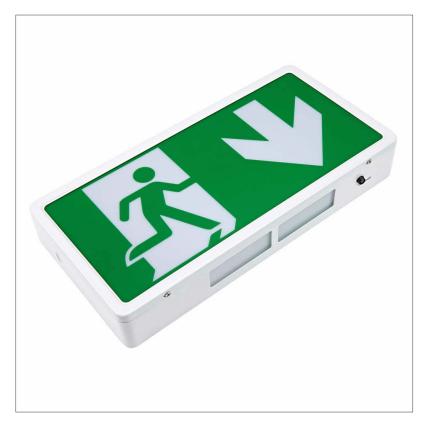

## Biard LED 3W Emergency Exit Sign Maintained/ Non-Maintained - Down/Left/Right

## **Product Features**

- Cool White Light
- Wall Mounted
- Easy to Install
- **Optional Arrow Direction**
- 3 Year Warranty