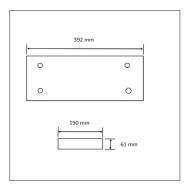

| Product Specification |                                |
|-----------------------|--------------------------------|
| Brand                 | Biard LED                      |
| Wattage               | 3W                             |
| Base                  | Fixed LED                      |
| Lifespan              | 25,000                         |
| Lumens                | 20/20                          |
| Energy Rating         | N/A                            |
| Colour                | N/A                            |
| IK Rating             | N/A                            |
| CRI                   | 80                             |
| Power factor          | N/A                            |
| Input Power           | AC220-240V                     |
| Beam Angle            | 120                            |
| Waterproof            | No                             |
| Dimensions            | 392 x 190 x 61mm               |
| Dimmable              | No                             |
| Weight                | N/A                            |
| Certification         | CE, RoHS, LVD & EMC certified. |