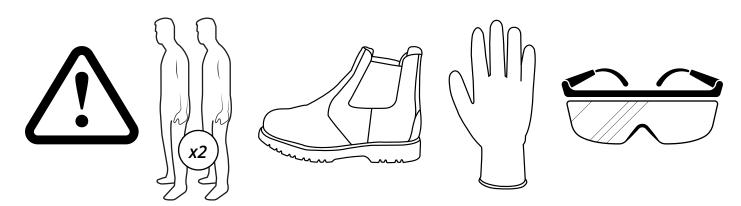

# IMPORTANT

- The toughened glass (EN12150) in our shower enclosures and bath screens is completely safe providing that it is installed with care and according to our guidelines
- Care must be taken when handling and installing the glass to ensure that it doesn't experience any sharp impacts or severe fluctuations in temperature that could cause a stress point to develop within it. For health and safety we advise that two people perform the installation of the product.
- Toughened glass is intrinsically physically and thermally stronger than standard glass to ensure that it is safe for use in the bathroom. In the unlikely event that the glass does break because of the above reasons then it will do so into small, thumbnail sized blunt fragments

#### PRE-INSTALLATION CHECKS

- Ensure that you have received the correct product by referring to the labels on the product packaging.
- Check the contents of the pack carefully before installation.
- Take special care when unpacking the contents from the packaging, especially the toughened glass components.
- Carefully check all the components you have received for damage or defects before you start installation we cannot accept responsibility for any defects or damage that you may find once installation has started
- Please take time to read and understand all the instructions supplied with the product prior to starting installation.
- Ensure that there are no hidden pipes or cables before you carry out any drilling.
- Do not attempt to make any alterations to the toughened safety glass itself as this could damage it.