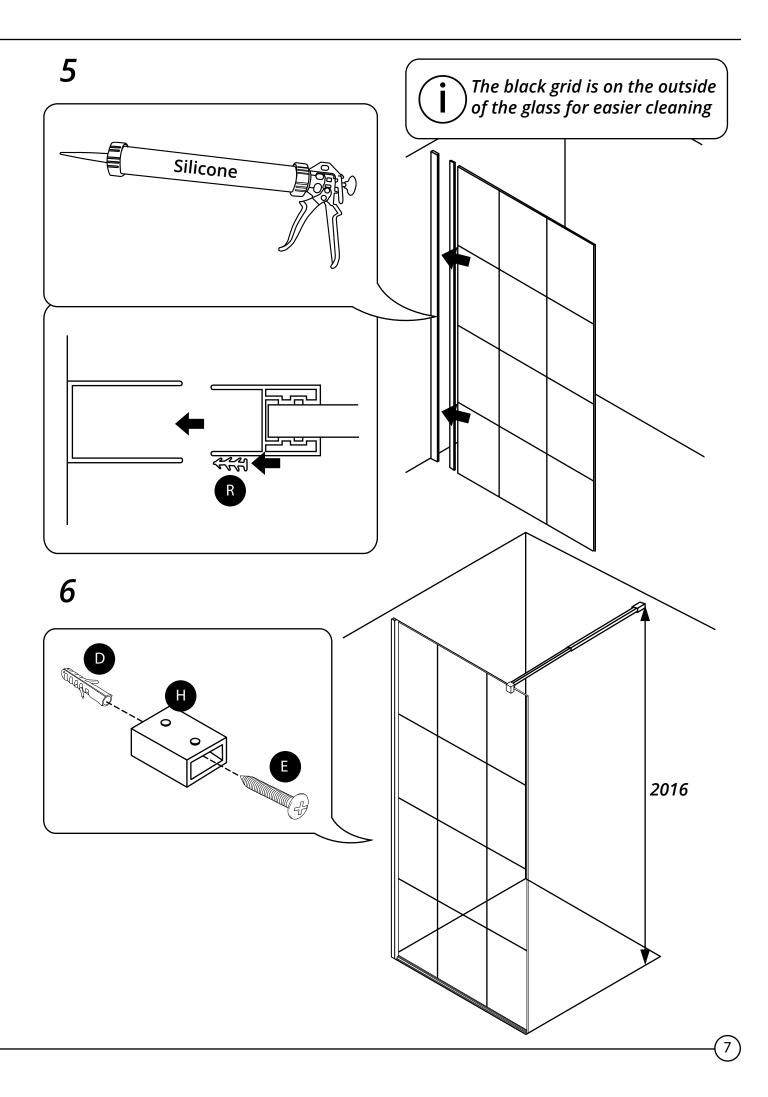

oduct packaging.
- Check the contents of the pack carefully before installation.
- Take special care when unpacking the contents from the packaging, especially the toughened glass components.
- Carefully check all the components you have received for damage or defects before you start installation we cannot accept responsibility for any defects or damage that you may find once installation has started
- Please take time to read and understand all the instructions supplied with the product prior to starting installation.
- Ensure that there are no hidden pipes or cables before you carry out any drilling.
- Do not attempt to make any alterations to the toughened safety glass itself as this could damage it.



```
Tools required for installing:
```













3)

### Parts included:



















(10)

# **Optional:** Return Screen

Parts Included:



13



(11)









(14)



(15)

## Care and Cleaning: