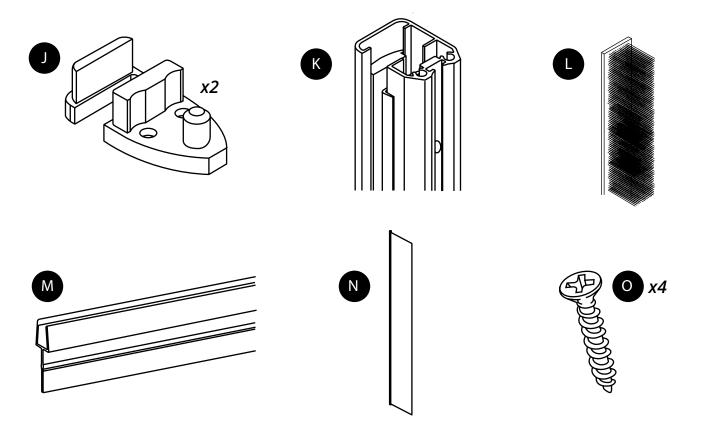

installation.
- Take special care when unpacking the contents from the packaging, especially the toughened glass components.
- Carefully check all the components you have received for damage or defects before you start installation we cannot accept responsibility for any defects or damage that you may find once installation has started
- Please take time to read and understand all the instructions supplied with the product prior to starting installation.
- Ensure that there are no hidden pipes or cables before you carry out any drilling.
- Do not attempt to make any alterations to the toughened safety glass itself as this could damage it.



```
Tools required for installing:
```













3)

### Parts included:



















(10)

# **Optional:** Return Screen

Parts Included:



13



(11)









(14)



(15)

## Care and Cleaning: