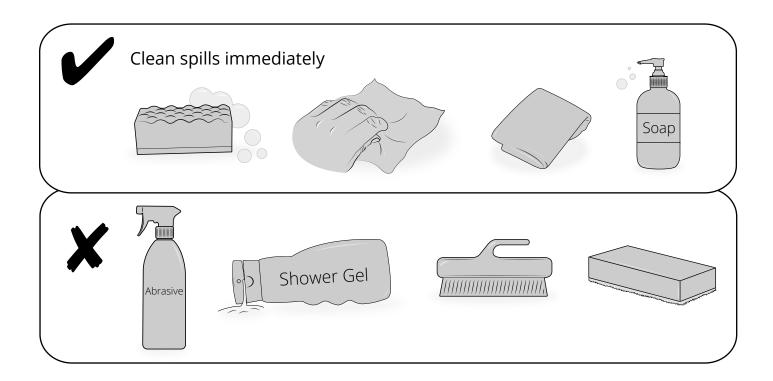

nts from the packaging, especially the toughened glass components.
- Carefully check all the components you have received for damage or defects before you start installation we cannot accept responsibility for any defects or damage that you may find once installation has started
- Please take time to read and understand all the instructions supplied with the product prior to starting installation.
- Ensure that there are no hidden pipes or cables before you carry out any drilling.
- Do not attempt to make any alterations to the toughened safety glass itself as this could damage it.



```
Tools required for installing:
```













3)

### Parts included:



















(10)

# **Optional:** Return Screen

Parts Included:



13



(11)









(14)



(15)

## Care and Cleaning: