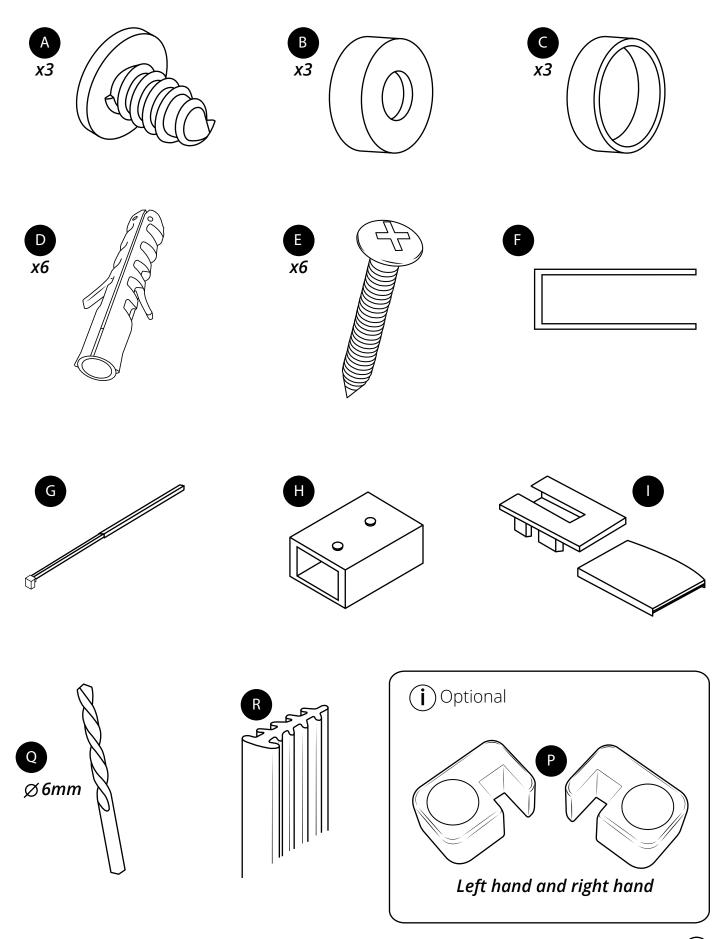

the product packaging.
- Check the contents of the pack carefully before installation.
- Take special care when unpacking the contents from the packaging, especially the toughened glass components.
- Carefully check all the components you have received for damage or defects before you start installation we cannot accept responsibility for any defects or damage that you may find once installation has started
- Please take time to read and understand all the instructions supplied with the product prior to starting installation.
- Ensure that there are no hidden pipes or cables before you carry out any drilling.
- Do not attempt to make any alterations to the toughened safety glass itself as this could damage it.



```
Tools required for installing:
```













3)

### Parts included:



















(10)

# **Optional:** Return Screen

Parts Included:



13



(11)









(14)



(15)

## Care and Cleaning: