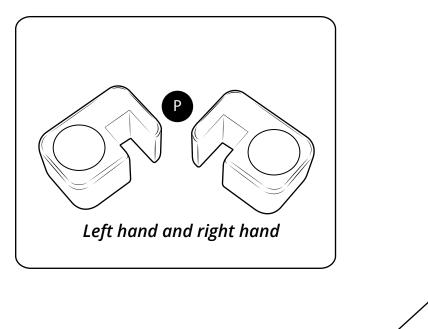

ckaging.
- Check the contents of the pack carefully before installation.
- Take special care when unpacking the contents from the packaging, especially the toughened glass components.
- Carefully check all the components you have received for damage or defects before you start installation we cannot accept responsibility for any defects or damage that you may find once installation has started
- Please take time to read and understand all the instructions supplied with the product prior to starting installation.
- Ensure that there are no hidden pipes or cables before you carry out any drilling.
- Do not attempt to make any alterations to the toughened safety glass itself as this could damage it.



```
Tools required for installing:
```













3)

### Parts included:



















(10)

# **Optional:** Return Screen

Parts Included:



13



(11)









(14)



(15)

## Care and Cleaning: