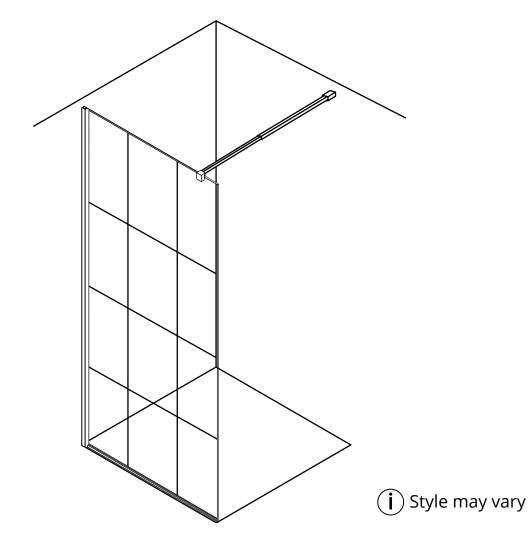

Installation Guide

# IMPORTANT



- The toughened glass (EN12150) in our shower enclosures and bath screens is completely safe providing that it is installed with care and according to our guidelines
- Care must be taken when handling and installing the glass to ensure that it doesn't experience any sharp impacts or severe fluctuations in temperature that could cause a stress point to develop within it. For health and safety we advise that two people perform the installation of the product.
- Toughened glass is intrinsically physically and thermally stronger than standard glass to ensure that it is safe for use in the bathroom. In the unlikely event that the glass does break because of the above reasons then it will do so into small, thumbnail sized blunt fragments

#### PRE-INSTALLATIO