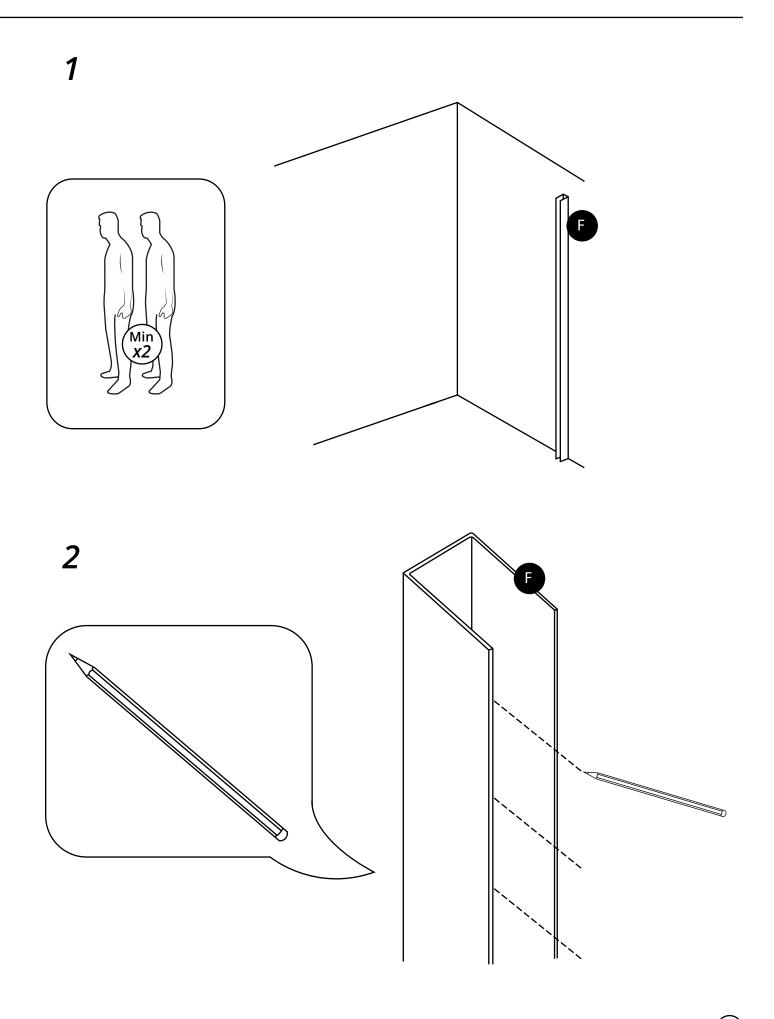

# IMPORTANT

- The toughened glass (EN12150) in our shower enclosures and bath screens is completely safe providing that it is installed with care and according to our guidelines
- Care must be taken when handling and installing the glass to ensure that it doesn't experience any sharp impacts or severe fluctuations in temperature that could cause a stress point to develop within it. For health and safety we advise that two people perform the installation of the product.
- Toughened glass is intrinsically physically and thermally stronger than standard glass to ensure that it is safe for use in the bathroom. In the unlikely event that the glass does break because of the above reasons then it will do so into small, thumbnail sized blunt fragments