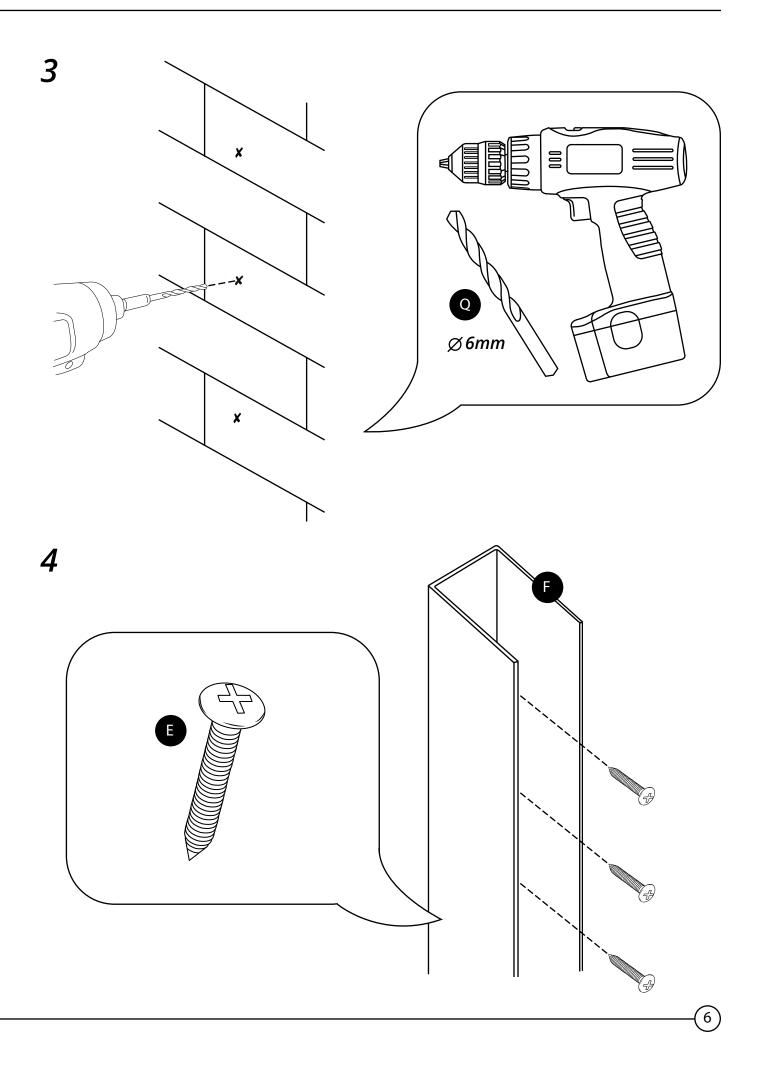

product packaging.
- Check the contents of the pack carefully before installation.
- Take special care when unpacking the contents from the packaging, especially the toughened glass components.
- Carefully check all the components you have received for damage or defects before you start installation we cannot accept responsibility for any defects or damage that you may find once installation has started
- Please take time to read and understand all the instructions supplied with the product prior to starting installation.
- Ensure that there are no hidden pipes or cables before you carry out any drilling.
- Do not attempt to make any alterations to the toughened safety glass itself as this could damage it.



```
Tools required for installing:
```













3)

### Parts included:



















(10)

# **Optional:** Return Screen

Parts Included:



13



(11)









(14)



(15)

## Care and Cleaning: