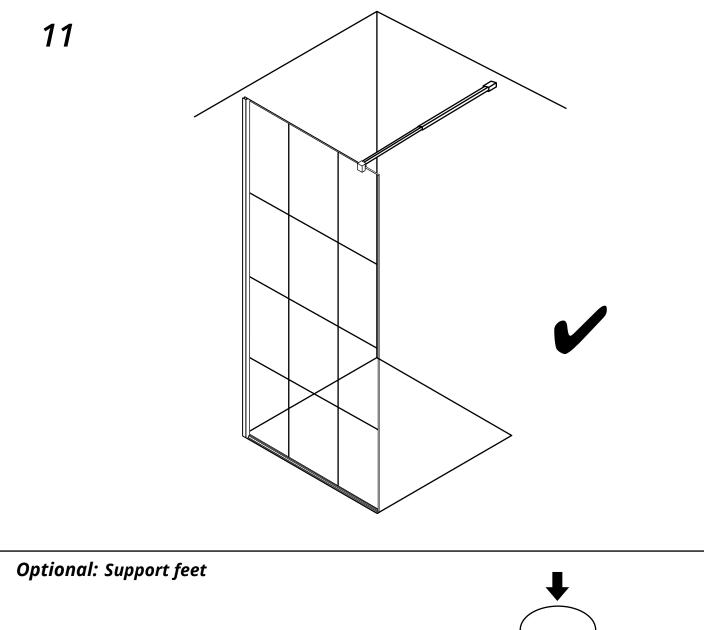

packaging.
- Check the contents of the pack carefully before installation.
- Take special care when unpacking the contents from the packaging, especially the toughened glass components.
- Carefully check all the components you have received for damage or defects before you start installation we cannot accept responsibility for any defects or damage that you may find once installation has started
- Please take time to read and understand all the instructions supplied with the product prior to starting installation.
- Ensure that there are no hidden pipes or cables before you carry out any drilling.
- Do not attempt to make any alterations to the toughened safety glass itself as this could damage it.



```
Tools required for installing:
```













3)

### Parts included:



















(10)

# **Optional:** Return Screen

Parts Included:



13



(11)









(14)



(15)

## Care and Cleaning: