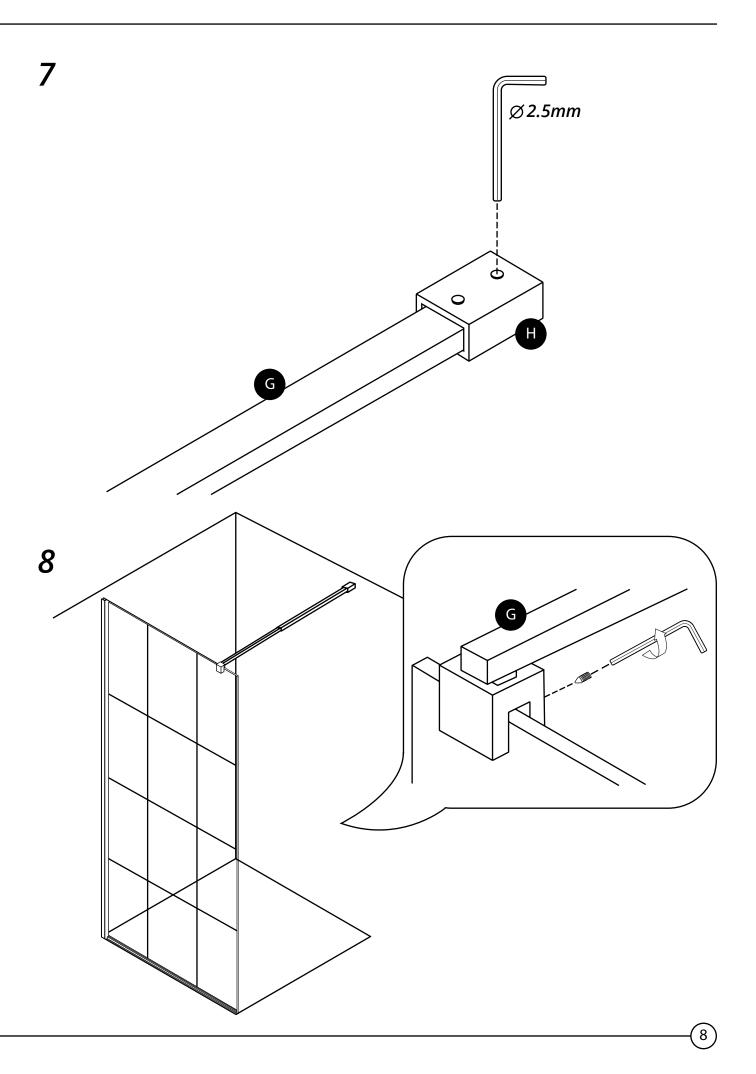

uct packaging.
- Check the contents of the pack carefully before installation.
- Take special care when unpacking the contents from the packaging, especially the toughened glass components.
- Carefully check all the components you have received for damage or defects before you start installation we cannot accept responsibility for any defects or damage that you may find once installation has started
- Please take time to read and understand all the instructions supplied with the product prior to starting installation.
- Ensure that there are no hidden pipes or cables before you carry out any drilling.
- Do not attempt to make any alterations to the toughened safety glass itself as this could damage it.



```
Tools required for installing:
```













3)

### Parts included:



















(10)

# **Optional:** Return Screen

Parts Included:



13



(11)









(14)



(15)

## Care and Cleaning: