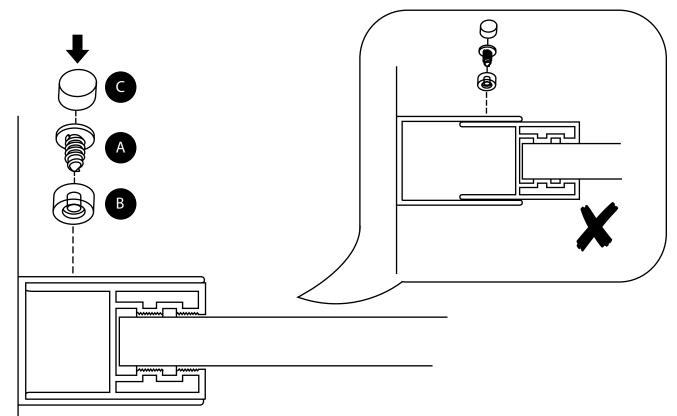

t packaging.
- Check the contents of the pack carefully before installation.
- Take special care when unpacking the contents from the packaging, especially the toughened glass components.
- Carefully check all the components you have received for damage or defects before you start installation we cannot accept responsibility for any defects or damage that you may find once installation has started
- Please take time to read and understand all the instructions supplied with the product prior to starting installation.
- Ensure that there are no hidden pipes or cables before you carry out any drilling.
- Do not attempt to make any alterations to the toughened safety glass itself as this could damage it.



```
Tools required for installing:
```













3)

### Parts included:



















(10)

# **Optional:** Return Screen

Parts Included:



13



(11)









(14)



(15)

## Care and Cleaning: