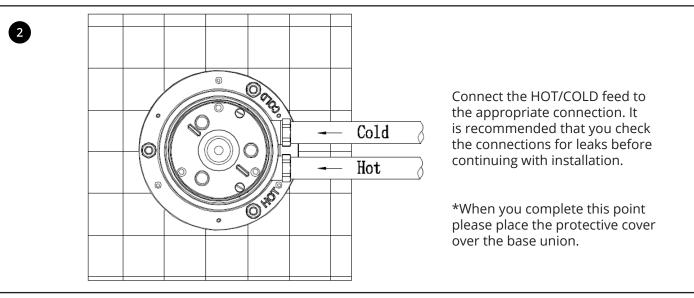

Fix the spout onto the tap body and lock in place using a Hex key.

Mount the tap body onto the base union and secure in place with the hex screws and washers ,

Finally slide the cover plate onto the floor to cover the base union. The product is now ready for use.