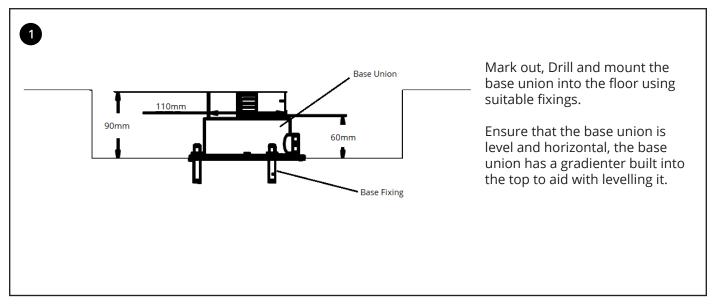

### Please read carefully...

- Check the product for defects before installing.
- ✓ We recommend installation is performed by a qualified plumber.
- ✓ We recommend a minimum operating pressure of 2 bar.
- ✓ DO NOT lean on this product or rest heavy objects against it.
- Please Note: This product is designed to have base union fitted into a solid floor, it is not possible to surface mount this tap.