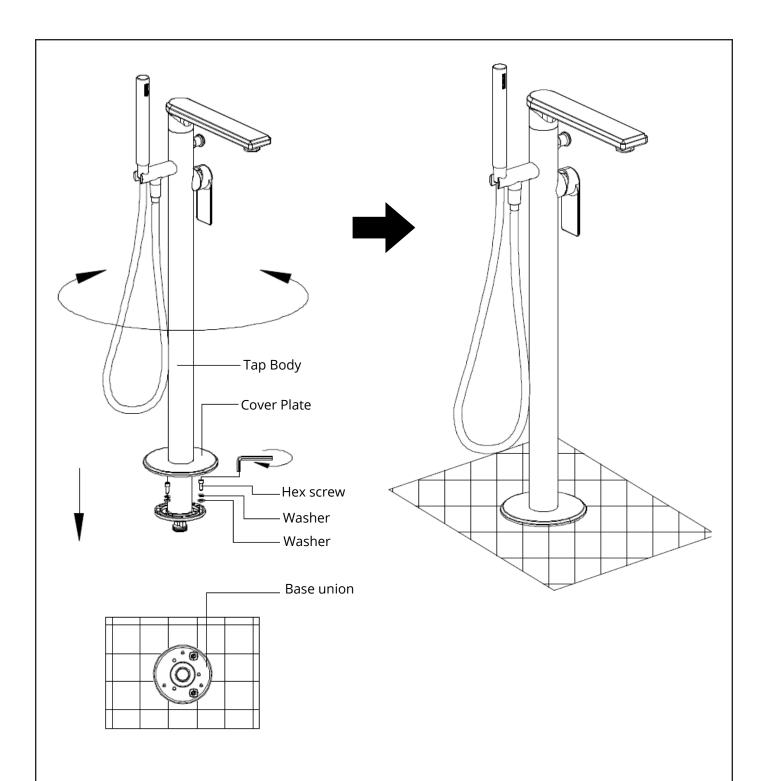

Fix the spout onto the tap body and lock in place using a Hex key.

Mount the tap body onto the base union and secure in place with the hex screws and washers ,

Finally slide the cover plate onto the floor to cover the base union. The product is now ready for use.