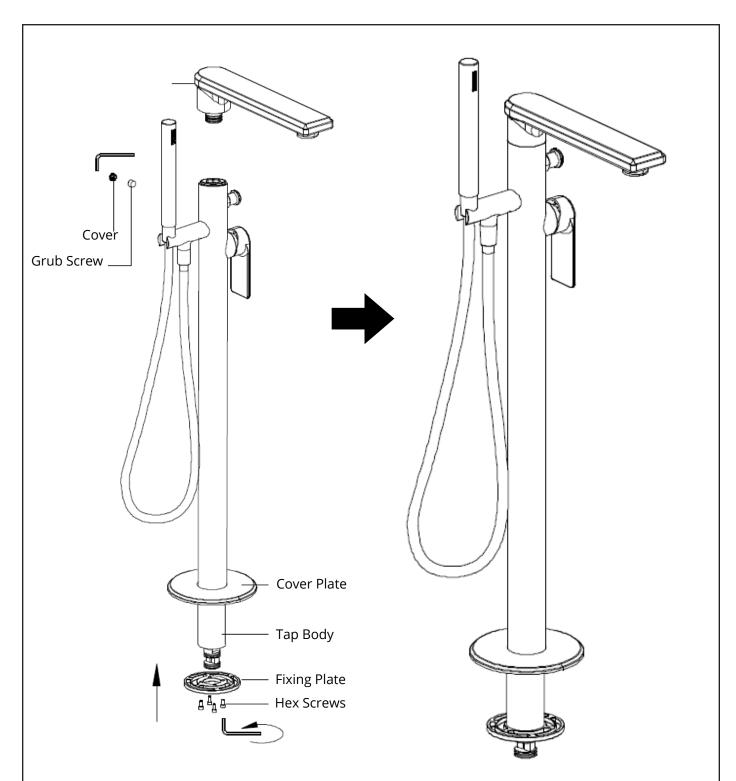

#### Parts needed:

- 1. Adjustable spanner
- 2. Hex Keys (provided)

Place the cover plate onto the tap body and mount the fixing plate onto the end of the tap body and secure in place with the Hex head screws.

Fix the spout onto the tap body and lock in place using a Hex key.

Mount the tap body onto the base union and secure in place with the hex screws and washers ,

Finally slide the cover plate onto the floor to cover the base union. The product is now ready for use.