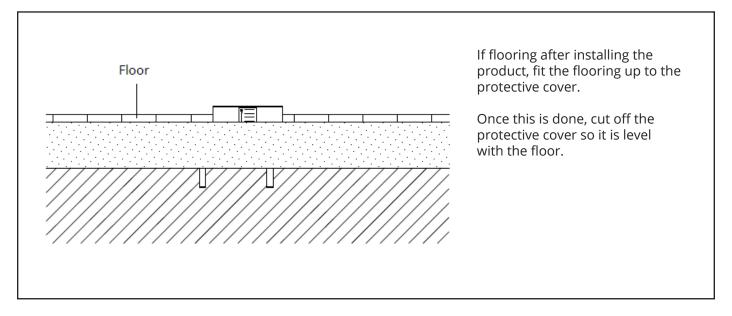

Fix the spout onto the tap body and lock in place using a Hex key.

Mount the tap body onto the base union and secure in place with the hex screws and washers ,

Finally slide the cover plate onto the floor to cover the base union. The product is now ready for use.