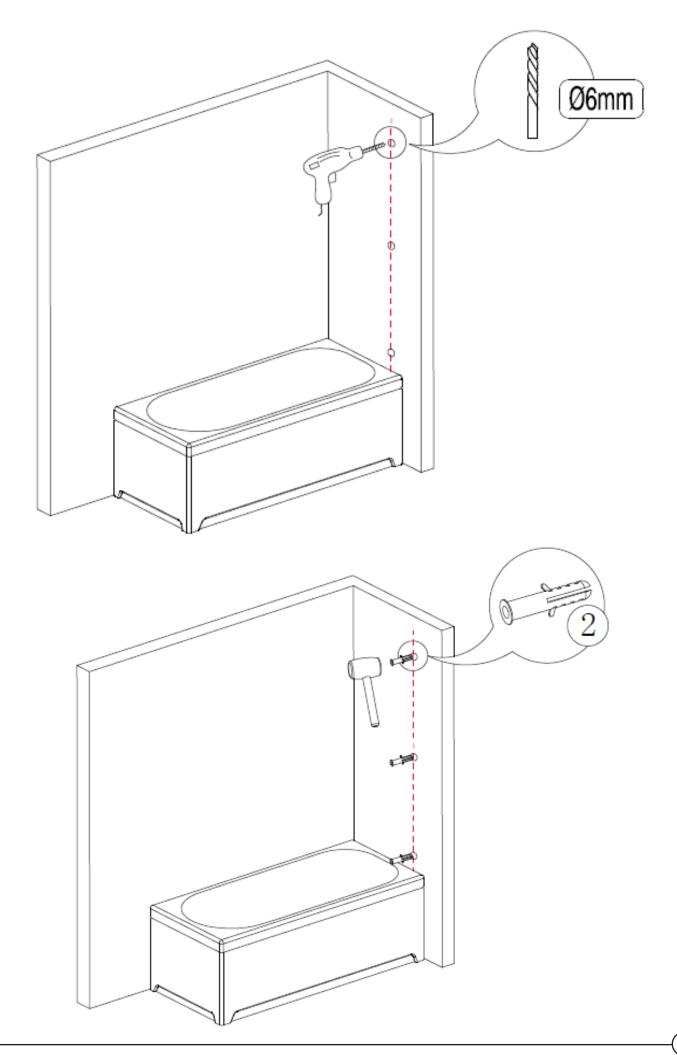

#### Please read carefully...

- When handling large glass panels, we recommend that two people are used to evenly carry the load.
- X Avoid applying pressure to the glass as this will cause it to flex and it may shatter.
- Always place glass sheets onto a soft surface, hard surfaces may damage it.
- Install glass as per the manufacturers instructions.
- Do not remove glass from the packaging until it is needed for installation.
- In the event of breakage, cordon off the area immediately to prevent injury.
- If you suspect that any part of the product is damaged, do not continue with installation, pack the product away and contact the manufacturer.