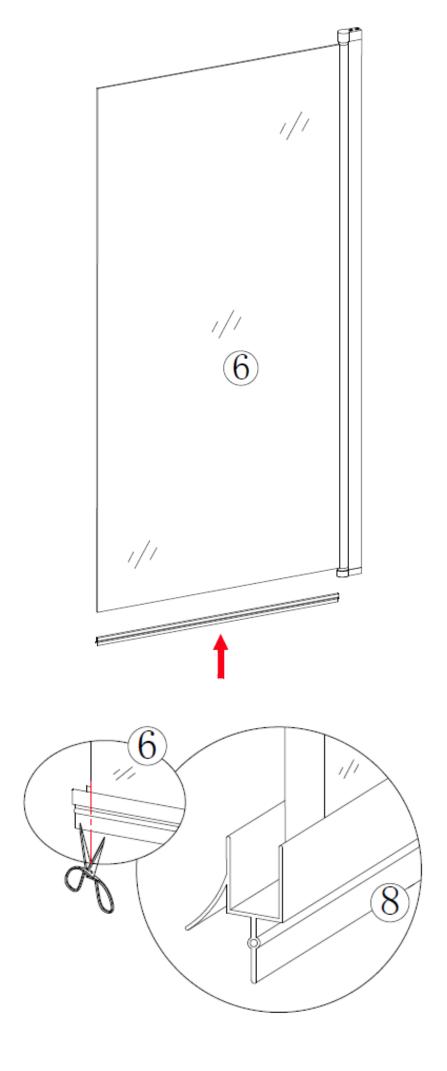

#### Protective equipment

When Handling glass it is important that the correct protective equipment is worn.

- 1. Eye Protection
- 2. Safety Gloves
- 3. Safety Boots

| serial number | graphical                             | name        | quantity | remarks |
|---------------|---------------------------------------|-------------|----------|---------|
| 1             | $\bigcirc$                            |             | 1 PCS    |         |
| 2             | Ŵ                                     | Ø6          | 3 PCS    |         |
| 3             |                                       |             | 1 PCS    |         |
| 4             | OD                                    |             | 3 PCS    |         |
| 5             | ()mmmmm                               | ST3. 9X35   | 3 PCS    |         |
| 6             | a a a a a a a a a a a a a a a a a a a |             | 1 PCS    |         |
| 7             | Oun                                   | ST3. 5X9. 5 | 3 PCS    |         |
| 8             | 4                                     |             | 1 PCS    |         |
| 9             | <i>22227</i>                          | Ø2.8        | 1 PCS    |         |