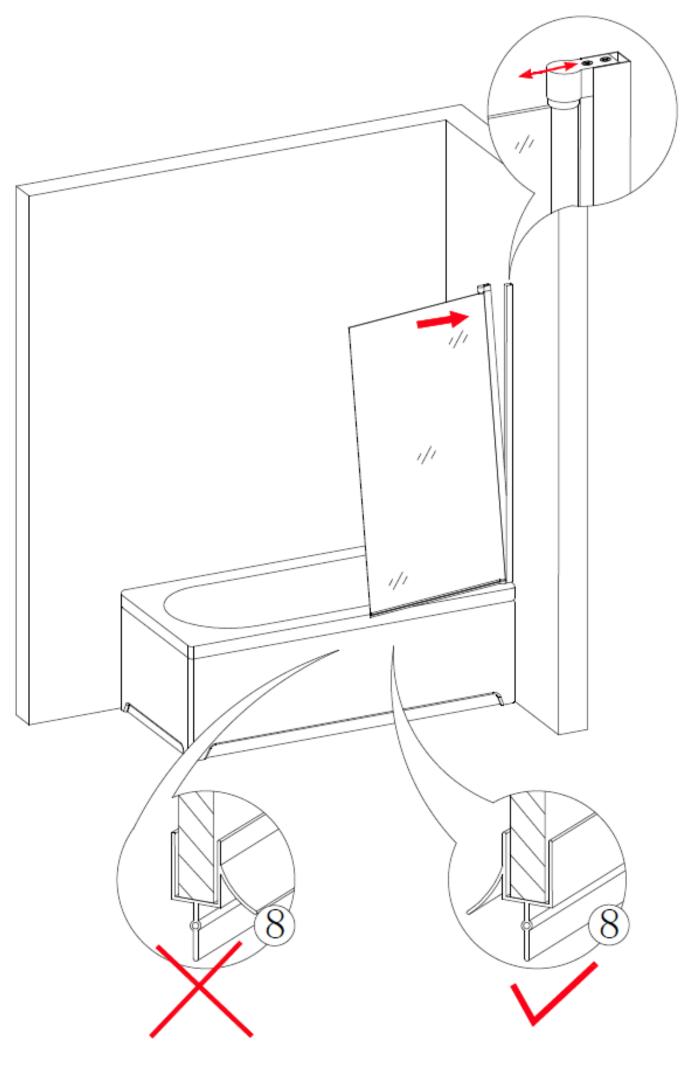

#### Protective equipment

When Handling glass it is important that the correct protective equipment is worn.

- 1. Eye Protection
- 2. Safety Gloves
- 3. Safety Boots

| serial number | graphical                             | name        | quantity | remarks |
|---------------|---------------------------------------|-------------|----------|---------|
| 1             | $\bigcirc$                            |             | 1 PCS    |         |
| 2             | Ŵ                                     | Ø6          | 3 PCS    |         |
| 3             |                                       |             | 1 PCS    |         |
| 4             | OD                                    |             | 3 PCS    |         |
| 5             | ()mmmmm                               | ST3. 9X35   | 3 PCS    |         |
| 6             | a a a a a a a a a a a a a a a a a a a |             | 1 PCS    |         |
| 7             | Oun                                   | ST3. 5X9. 5 | 3 PCS    |         |
| 8             | 4                                     |             | 1 PCS    |         |
| 9             | <i>22227</i>                          | Ø2.8        | 1 PCS    |         |