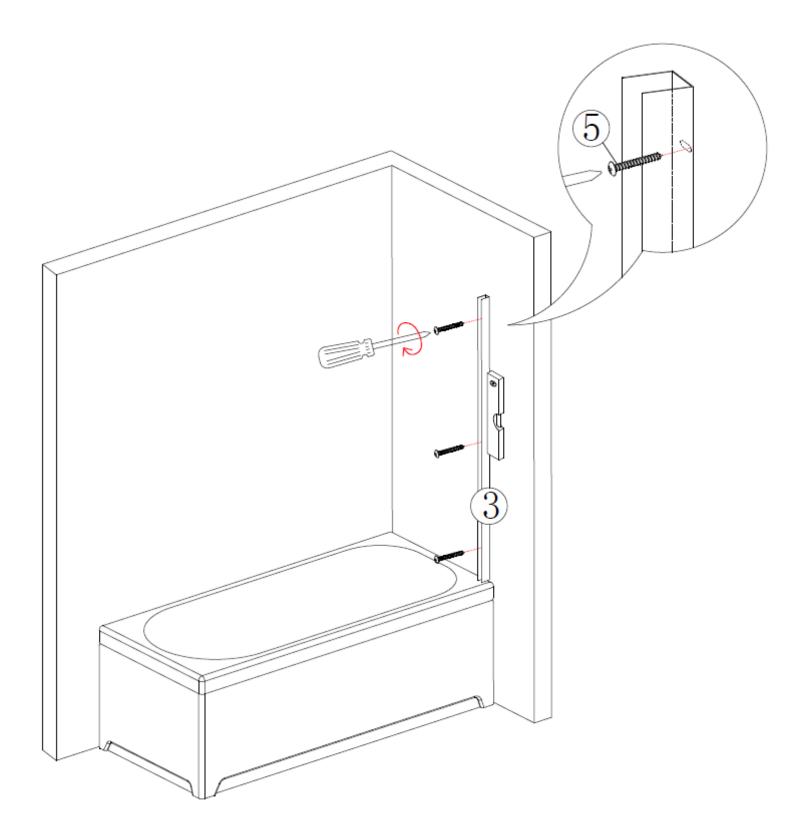

#### Please read carefully...

- When handling large glass panels, we recommend that two people are used to evenly carry the load.
- X Avoid applying pressure to the glass as this will cause it to flex and it may shatter.
- Always place glass sheets onto a soft surface, hard surfaces may damage it.
- Install glass as per the manufacturers instructions.
- Do not remove glass from the packaging until it is needed for installation.
- In the event of breakage, cordon off the area immediately to prevent injury.
- If you suspect that any part of the product is damaged, do not continue with installation, pack the product away and contact the manufacturer.