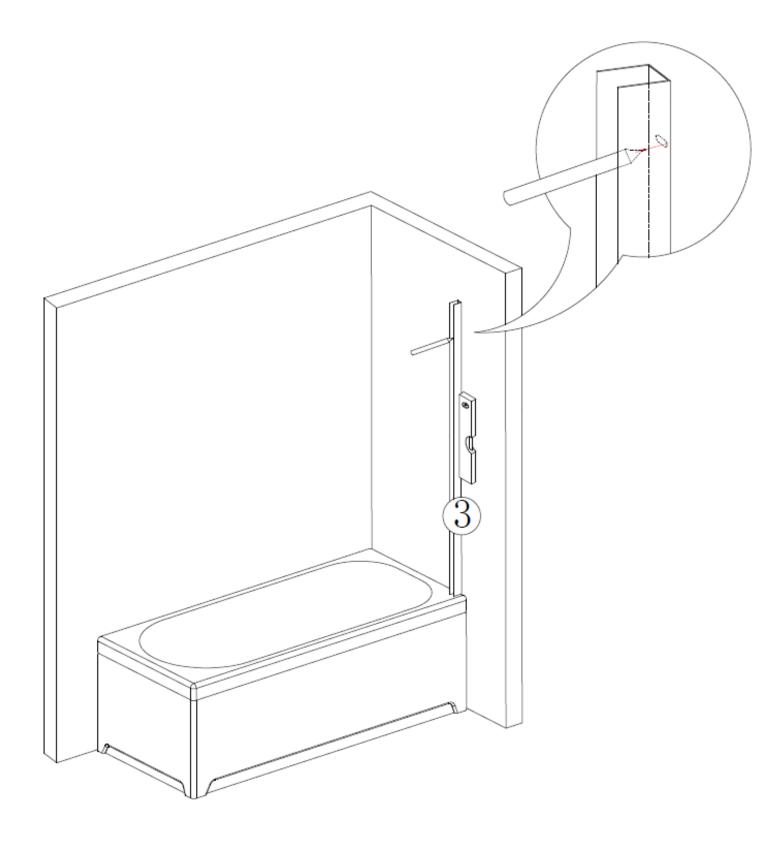

#### Please read carefully...

- When handling large glass panels, we recommend that two people are used to evenly carry the load.
- X Avoid applying pressure to the glass as this will cause it to flex and it may shatter.
- Always place glass sheets onto a soft surface, hard surfaces may damage it.
- Install glass as per the manufacturers instructions.
- Do not remove glass from the packaging until it is needed for installation.
- In the event of breakage, cordon off the area immediately to prevent injury.
- If you suspect that any part of the product is damaged, do not continue with installation, pack the product away and contact the manufacturer.