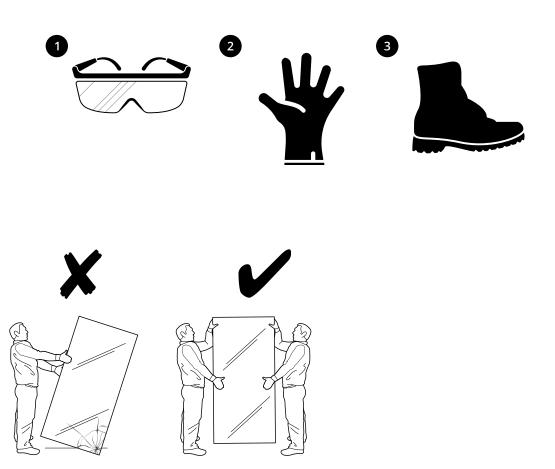

#### Protective equipment

When Handling glass it is important that the correct protective equipment is worn.

- 1. Eye Protection
- 2. Safety Gloves
- 3. Safety Boots

| serial number | graphical                             | name        | quantity | remarks |
|---------------|---------------------------------------|-------------|----------|---------|
| 1             | $\bigcirc$                            |             | 1 PCS    |         |
| 2             | Ŵ                                     | Ø6          | 3 PCS    |         |
| 3             |                                       |             | 1 PCS    |         |
| 4             | OD                                    |             | 3 PCS    |         |
| 5             | ()mmmmm                               | ST3. 9X35   | 3 PCS    |         |
| 6             | a a a a a a a a a a a a a a a a a a a |             | 1 PCS    |         |
| 7             | Oun                                   | ST3. 5X9. 5 | 3 PCS    |         |
| 8             | 4                                     |             | 1 PCS    |         |
| 9             | <i>22227</i>                          | Ø2.8        | 1 PCS    |         |