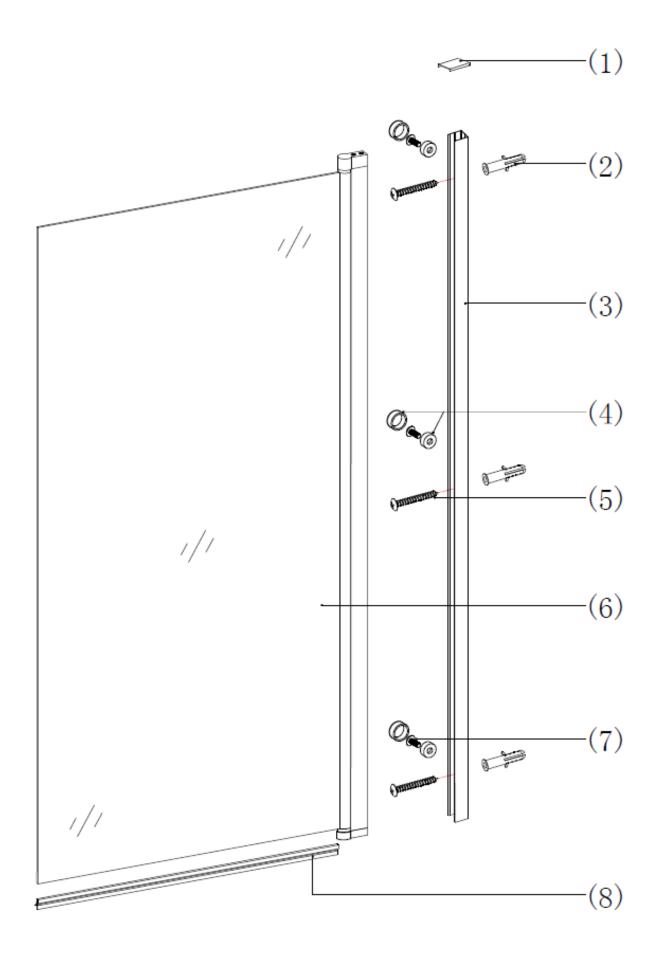

#### Protective equipment

When Handling glass it is important that the correct protective equipment is worn.

- 1. Eye Protection
- 2. Safety Gloves
- 3. Safety Boots

| serial number | graphical                             | name        | quantity | remarks |
|---------------|---------------------------------------|-------------|----------|---------|
| 1             | $\bigcirc$                            |             | 1 PCS    |         |
| 2             | Ŵ                                     | Ø6          | 3 PCS    |         |
| 3             |                                       |             | 1 PCS    |         |
| 4             | OD                                    |             | 3 PCS    |         |
| 5             | ()mmmmm                               | ST3. 9X35   | 3 PCS    |         |
| 6             | a a a a a a a a a a a a a a a a a a a |             | 1 PCS    |         |
| 7             | Oun                                   | ST3. 5X9. 5 | 3 PCS    |         |
| 8             | 4                                     |             | 1 PCS    |         |
| 9             | <i>22227</i>                          | Ø2.8        | 1 PCS    |         |