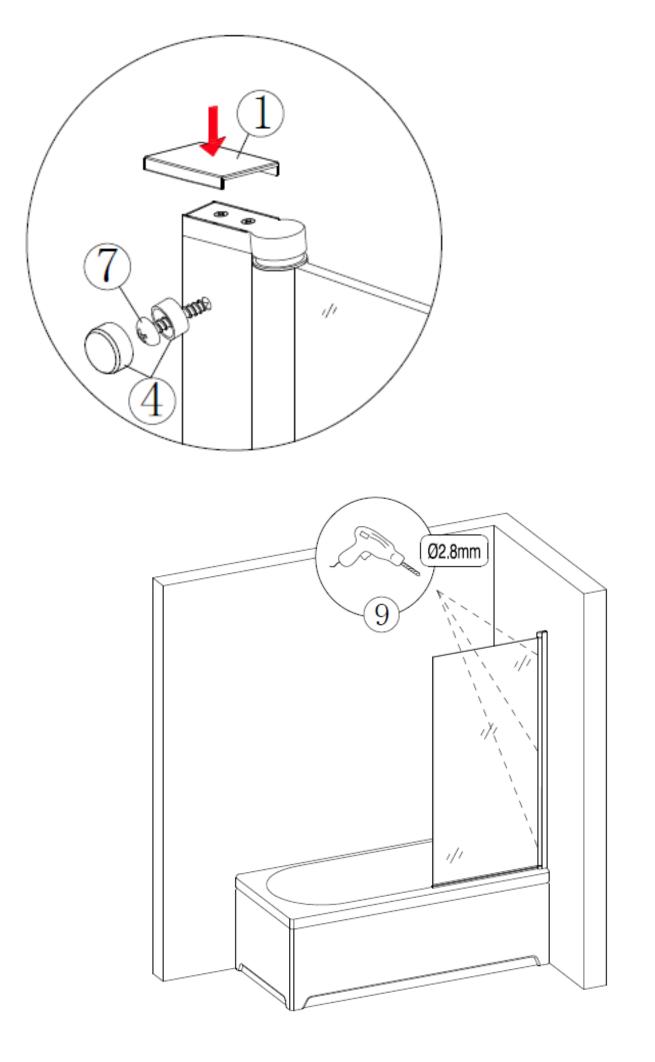

#### Protective equipment

When Handling glass it is important that the correct protective equipment is worn.

- 1. Eye Protection
- 2. Safety Gloves
- 3. Safety Boots

| serial number | graphical                             | name        | quantity | remarks |
|---------------|---------------------------------------|-------------|----------|---------|
| 1             | $\bigcirc$                            |             | 1 PCS    |         |
| 2             | Ŵ                                     | Ø6          | 3 PCS    |         |
| 3             |                                       |             | 1 PCS    |         |
| 4             | OD                                    |             | 3 PCS    |         |
| 5             | ()mmmmm                               | ST3. 9X35   | 3 PCS    |         |
| 6             | a a a a a a a a a a a a a a a a a a a |             | 1 PCS    |         |
| 7             | Oun                                   | ST3. 5X9. 5 | 3 PCS    |         |
| 8             | 4                                     |             | 1 PCS    |         |
| 9             | <i>22227</i>                          | Ø2.8        | 1 PCS    |         |