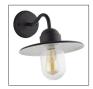

# Biard Siena IP44 Gooseneck Wall Light

### **Product Specification**

E27 Base