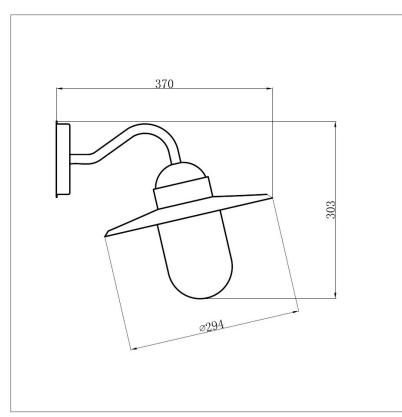

## **E27** Base Dimensions 294 x 370 x 303mm **IP44 Rated** Waterproof Input Power AC220-240V Certification LVD, CE & RoHS Certified Input Frequency 50Hz Weight 1.25kg