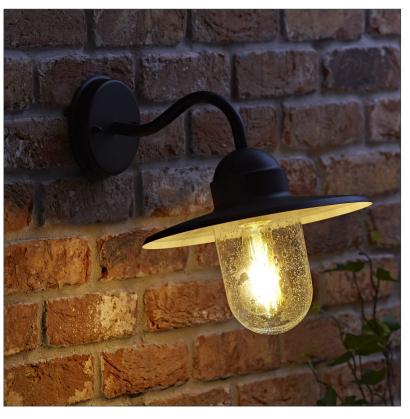

# Biard Siena IP44 Gooseneck Wall Light

## **E27** Base Dimensions 294 x 370 x 303mm **IP44 Rated** Waterproof Input Power AC220-240V Certification LVD, CE & RoHS Certified Input Frequency 50Hz Weight 1.25kg

### **Product Specification**

E27 Base