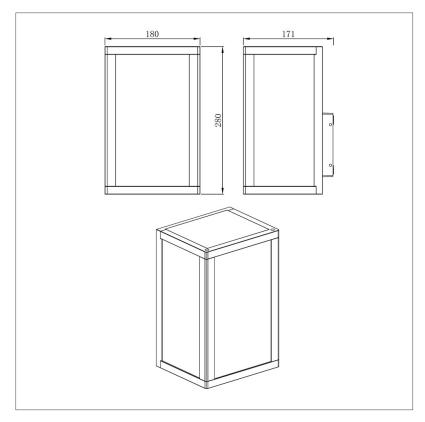

## Fitting **E27 Dimensions** 280 x 180 x 171mm **IP44 Rated** Waterproof Input Power 220-240VAC Certification CE, RoHS, LVD Input Frequency N/A N/A Weight