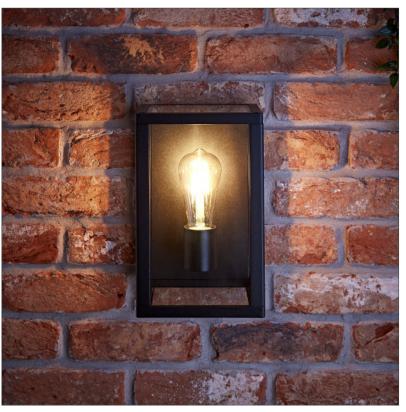

# Biard Bonn IP44 Box Outdoor Wall Light

### **Product Specification**

Requires 1x E27 Bulb

Anthracite or Black Finish

IP44 Rated

Outdoor or Indoor Use