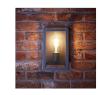

# Biard Bonn IP44 Box Outdoor Wall Light

### **Product Specification**

Requires 1x E27 Bulb

Anthracite or Black Finish

IP44 Rated

Outdoor or Indoor Use