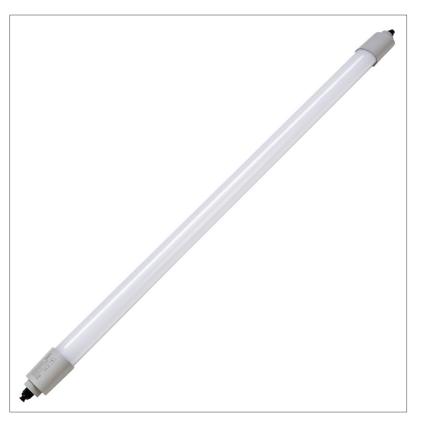

## Biard LED 25W IP66 Tri-Proof Batten Light - 4ft

## **Product Features**

- Grey Finish
- 4000K
- Polycarbonate Body
- Ceiling Mounted
- Includes Fixing Kit

| Product Specification |                    |
|-----------------------|--------------------|
| Brand                 | Biard LED          |
| Wattage               | 25W                |
| Base                  | LED                |
| Lifespan              | 50,000h            |
| Lumens                | 3000               |
| Energy Rating         | A++                |
| IK Rating             | 10                 |
| Colour                | Natural White      |
| CRI                   | 80                 |
| Power factor          | 0.9                |
| Input Power           | AC90-305V          |
| Beam Angle            | 140°               |
| Waterproof            | IP66               |
| Dimensions            | 1300 x 78 x 53.5mm |
| Dimmable              | No                 |
| Weight                | 0.8kg              |
| Certification         | LVD, EMC & RoHS    |