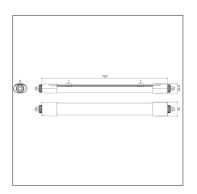

| Product Specification |                   |
|-----------------------|-------------------|
| Brand                 | Biard LED         |
| Wattage               | 20W               |
| Base                  | LED               |
| Lifespan              | 50,000h           |
| Lumens                | 2300              |
| Energy Rating         | A++               |
| IK Rating             | 10                |
| Colour                | Natural White     |
| CRI                   | 80                |
| Power factor          | 0.9               |
| Input Power           | AC90-305V         |
| Beam Angle            | 140°              |
| Waterproof            | IP66              |
| Dimensions            | 700 x 78 x 53.5mm |
| Dimmable              | No                |
| Weight                | 0.6kg             |
| Certification         | LVD, EMC & RoHS   |