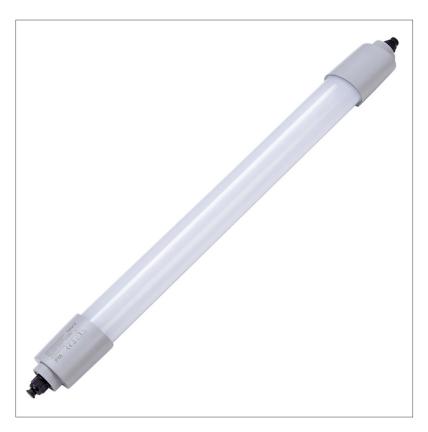

## Biard LED 20W IP66 Tri-Proof Batten Light - 2ft

## **Product Features**

- Grey Finish
- 4000K
- Polycarbonate Body
- Ceiling Mounted
- Includes Fixing Kit

| Product Specification |                   |
|-----------------------|-------------------|
| Brand                 | Biard LED         |
| Wattage               | 20W               |
| Base                  | LED               |
| Lifespan              | 50,000h           |
| Lumens                | 2300              |
| Energy Rating         | A++               |
| IK Rating             | 10                |
| Colour                | Natural White     |
| CRI                   | 80                |
| Power factor          | 0.9               |
| Input Power           | AC90-305V         |
| Beam Angle            | 140°              |
| Waterproof            | IP66              |
| Dimensions            | 700 x 78 x 53.5mm |
| Dimmable              | No                |
| Weight                | 0.6kg             |
| Certification         | LVD, EMC & RoHS   |