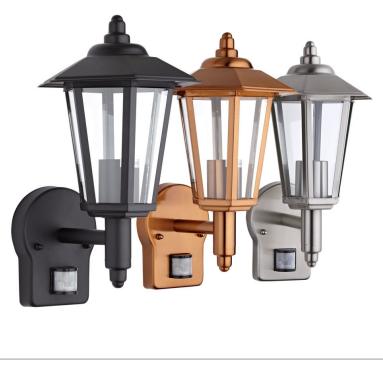

## Biard Cannes Outdoor Wall Lantern with PIR

| Product Specification |                       |  |
|-----------------------|-----------------------|--|
| Base                  | E27 (ES) Edison Screw |  |
| Dimensions            | 215 x 360mm           |  |
| Waterproof            | IP44                  |  |
| Input Power           | 220-240V              |  |
| Certification         | CE, RoSH & LVD        |  |
| Input Frequency       | 50Hz                  |  |
| Weight                | 1kg                   |  |

## **Product Specification**

IP44 waterproof rated

Max Wattage 1 x 60W

CE, RoSH & LVD Certified

Stainless Steel Body