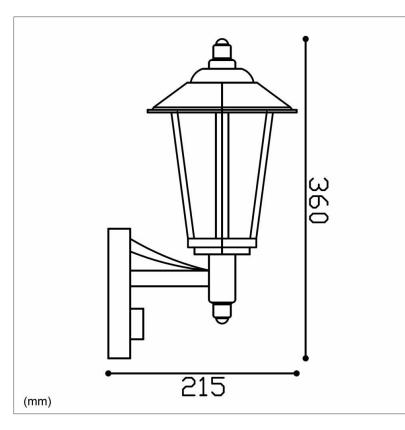

## Biard Cannes Outdoor Wall Lantern with PIR

| Product Specification |                       |  |
|-----------------------|-----------------------|--|
| Base                  | E27 (ES) Edison Screw |  |
| Dimensions            | 215 x 360mm           |  |
| Waterproof            | IP44                  |  |
| Input Power           | 220-240V              |  |
| Certification         | CE, RoSH & LVD        |  |
| Input Frequency       | 50Hz                  |  |
| Weight                | 1kg                   |  |