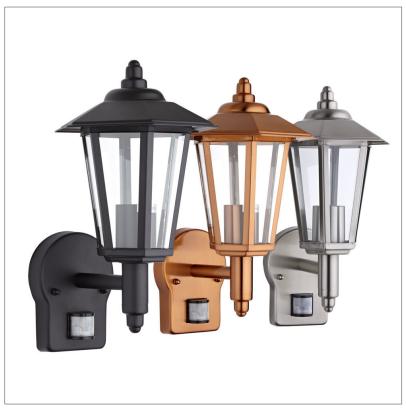

## Biard Cannes Outdoor Wall Lantern with PIR

| Product Specification |                       |  |
|-----------------------|-----------------------|--|
| Base                  | E27 (ES) Edison Screw |  |
| Dimensions            | 215 x 360mm           |  |
| Waterproof            | IP44                  |  |
| Input Power           | 220-240V              |  |
| Certification         | CE, RoSH & LVD        |  |
| Input Frequency       | 50Hz                  |  |
| Weight                | 1kg                   |  |

## **Product Specification**

IP44 waterproof rated

Max Wattage 1 x 60W

CE, RoSH & LVD Certified

Stainless Steel Body