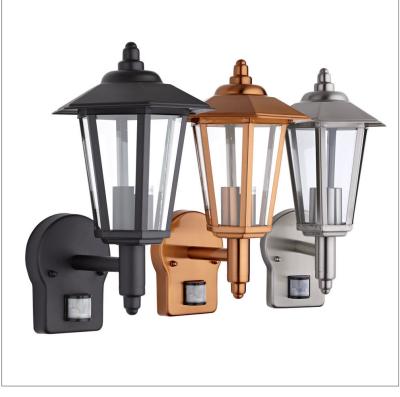

## Biard Cannes Outdoor Wall Lantern with PIR

| Product Specification |                       |  |
|-----------------------|-----------------------|--|
| Base                  | E27 (ES) Edison Screw |  |
| Dimensions            | 215 x 360mm           |  |
| Waterproof            | IP44                  |  |
| Input Power           | 220-240V              |  |
| Certification         | CE, RoSH & LVD        |  |
| Input Frequency       | 50Hz                  |  |
| Weight                | 1kg                   |  |

## **Product Specification**

IP44 waterproof rated

Max Wattage 1 x 60W

CE, RoSH & LVD Certified

Stainless Steel Body