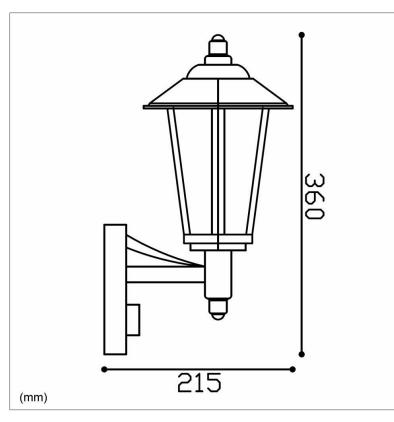

## Biard Cannes Outdoor Wall Lantern with PIR

| Product Specification |                       |  |
|-----------------------|-----------------------|--|
| Base                  | E27 (ES) Edison Screw |  |
| Dimensions            | 215 x 360mm           |  |
| Waterproof            | IP44                  |  |
| Input Power           | 220-240V              |  |
| Certification         | CE, RoSH & LVD        |  |
| Input Frequency       | 50Hz                  |  |
| Weight                | 1kg                   |  |