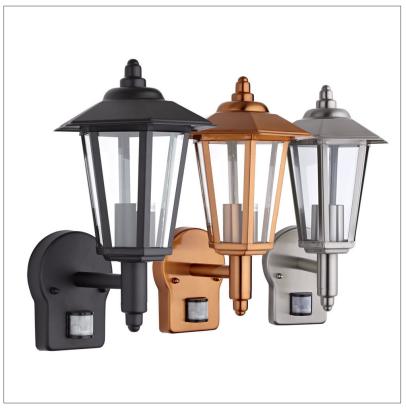

## Biard Cannes Outdoor Wall Lantern with PIR

| Product Specification |                       |  |
|-----------------------|-----------------------|--|
| Base                  | E27 (ES) Edison Screw |  |
| Dimensions            | 215 x 360mm           |  |
| Waterproof            | IP44                  |  |
| Input Power           | 220-240V              |  |
| Certification         | CE, RoSH & LVD        |  |
| Input Frequency       | 50Hz                  |  |
| Weight                | 1kg                   |  |

## **Product Specification**

IP44 waterproof rated

Max Wattage 1 x 60W

CE, RoSH & LVD Certified

Stainless Steel Body