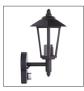

## Biard Cannes Outdoor Wall Lantern with PIR

| Product Specification |                       |  |
|-----------------------|-----------------------|--|
| Base                  | E27 (ES) Edison Screw |  |
| Dimensions            | 215 x 360mm           |  |
| Waterproof            | IP44                  |  |
| Input Power           | 220-240V              |  |
| Certification         | CE, RoSH & LVD        |  |
| Input Frequency       | 50Hz                  |  |
| Weight                | 1kg                   |  |