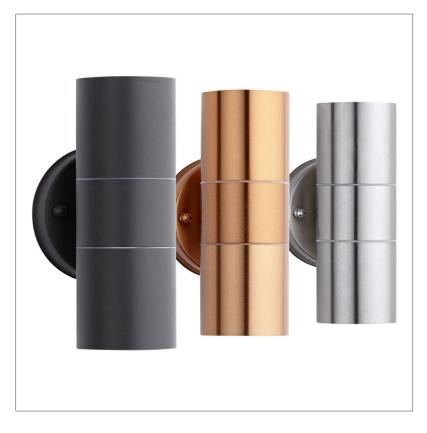

## Biard Le Mans Up/Down Outdoor Wall Light

| Product Specification |                 |
|-----------------------|-----------------|
| Base                  | GU10            |
| Dimensions            | 60 x 92 x 160mm |
| Waterproof            | IP44            |
| Input Power           | 220-240V        |
| Certification         | CE, RoSH & LVD  |
| Input Frequency       | 50Hz            |
| Weight                | 0.5kg           |

## **Product Specification**

Stainless Steel Body