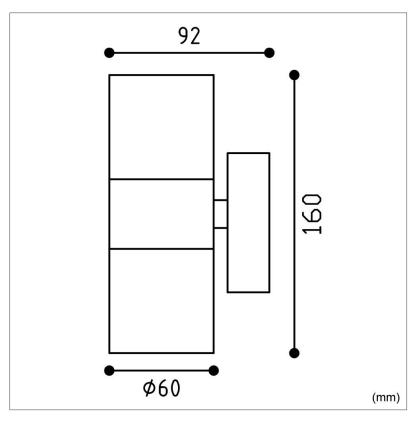

## Biard Le Mans Up/Down Outdoor Wall Light

| Product Specification |                 |
|-----------------------|-----------------|
| Base                  | GU10            |
| Dimensions            | 60 x 92 x 160mm |
| Waterproof            | IP44            |
| Input Power           | 220-240V        |
| Certification         | CE, RoSH & LVD  |
| Input Frequency       | 50Hz            |
| Weight                | 0.5kg           |