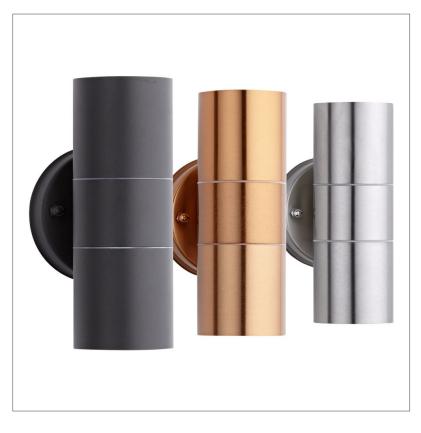

## Biard Le Mans Up/Down Outdoor Wall Light

| Product Specification |                 |
|-----------------------|-----------------|
| Base                  | GU10            |
| Dimensions            | 60 x 92 x 160mm |
| Waterproof            | IP44            |
| Input Power           | 220-240V        |
| Certification         | CE, RoSH & LVD  |
| Input Frequency       | 50Hz            |
| Weight                | 0.5kg           |

## **Product Specification**

Stainless Steel Body