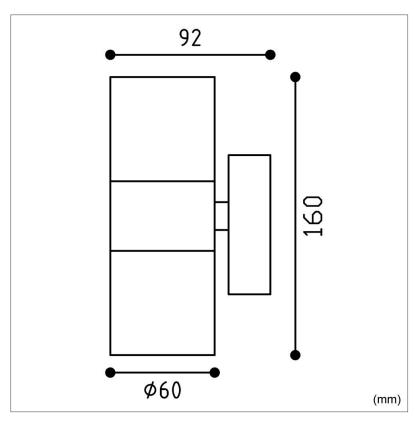

## Biard Le Mans Up/Down Outdoor Wall Light

| Product Specification |                 |
|-----------------------|-----------------|
| Base                  | GU10            |
| Dimensions            | 60 x 92 x 160mm |
| Waterproof            | IP44            |
| Input Power           | 220-240V        |
| Certification         | CE, RoSH & LVD  |
| Input Frequency       | 50Hz            |
| Weight                | 0.5kg           |