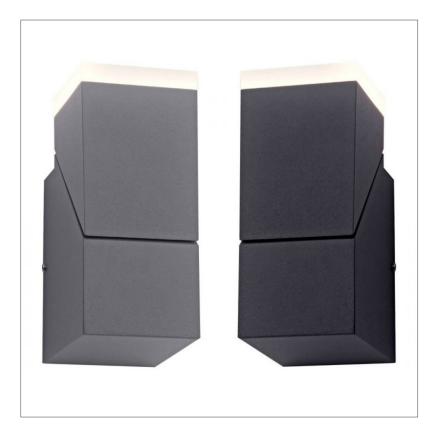

## Biard Ziersdorf IP54 Adjustable LED Outdoor Up or Down Light

## **Product Features**

- Wall Mounted
- Includes Fixing Kit
- IP54 Rated
- Outdoor or Indoor Use
- Black or Anthracite

| Product Specification |                       |
|-----------------------|-----------------------|
| Brand                 | Biard                 |
| Wattage               | 8W                    |
| Base                  | LED                   |
| Lifespan              | 25,000 Hours          |
| Lumens                | 380                   |
| Colour                | Natural White (4000k) |
| CRI                   | 80                    |
| Power factor          | > 0.5                 |
| Input Power           | 220-240VAC            |
| Beam Angle            | 90°                   |
| Waterproof            | IP54                  |
| Dimensions            | 145x91x65mm           |
| Dimmable              | No                    |
| Weight                | N/A                   |
| Certification         | CE, LVD, EMC & ROHS   |
| Energy Rating         | A+                    |
|                       |                       |