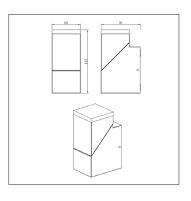

| Product Specification |                       |
|-----------------------|-----------------------|
| Brand                 | Biard                 |
| Wattage               | 8W                    |
| Base                  | LED                   |
| Lifespan              | 25,000 Hours          |
| Lumens                | 380                   |
| Colour                | Natural White (4000k) |
| CRI                   | 80                    |
| Power factor          | > 0.5                 |
| Input Power           | 220-240VAC            |
| Beam Angle            | 90°                   |
| Waterproof            | IP54                  |
| Dimensions            | 145x91x65mm           |
| Dimmable              | No                    |
| Weight                | N/A                   |
| Certification         | CE, LVD, EMC & ROHS   |
| Energy Rating         | A+                    |
|                       |                       |