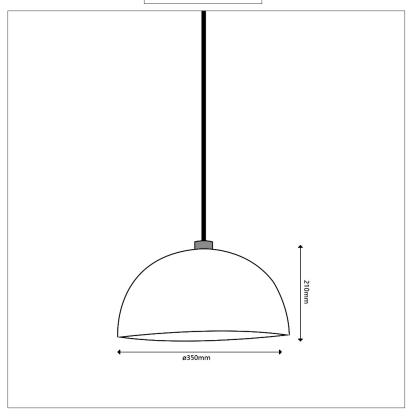

## Biard Gracia Iron Pendant Light

| Product Specification |               |
|-----------------------|---------------|
| Base                  | E27           |
| Dimensions            | ø350 x 210 mm |
| Waterproof            | IP20          |
| Input Power           | 220-250V      |
| Certification         | RoHS, LVD     |
| Input Frequency       | 50-60HZ       |
| Weight                | 1.3kg         |