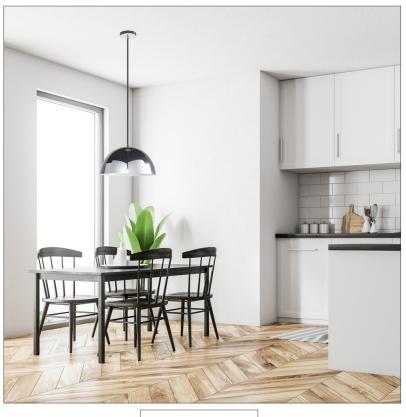

## Biard Gracia Iron Pendant Light

| Product Specification |               |
|-----------------------|---------------|
| Base                  | E27           |
| Dimensions            | ø350 x 210 mm |
| Waterproof            | IP20          |
| Input Power           | 220-250V      |
| Certification         | RoHS, LVD     |
| Input Frequency       | 50-60HZ       |
| Weight                | 1.3kg         |