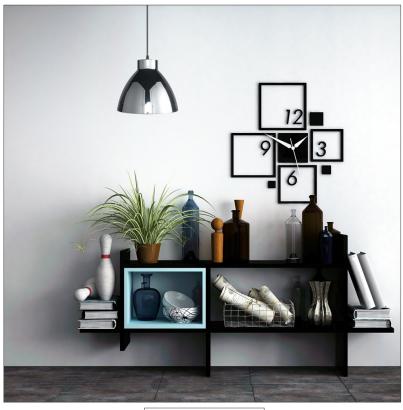

## Biard Lucca Iron Pendant Light

| Product Specification |               |
|-----------------------|---------------|
| Base                  | E27           |
| Dimensions            | ø250 x 230 mm |
| Waterproof            | IP20          |
| Input Power           | 220-250V      |
| Certification         | RoHS, LVD     |
| Input Frequency       | 50-60HZ       |
| Weight                | 0.8kg         |

## **Product Specification**

|     | Ceiling Mounted |
|-----|-----------------|
| · V | Celling Mounted |

1m Black Cord

Cast Iron

Chrome

E27 Base