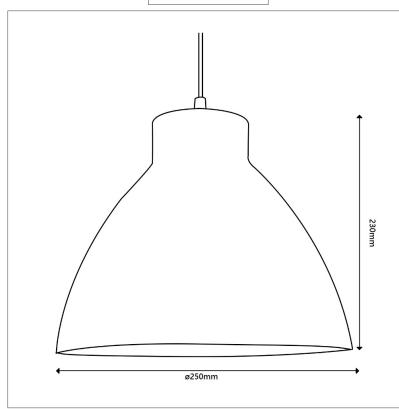

## Biard Lucca Iron Pendant Light

| Product Specification |               |
|-----------------------|---------------|
| Base                  | E27           |
| Dimensions            | ø250 x 230 mm |
| Waterproof            | IP20          |
| Input Power           | 220-250V      |
| Certification         | RoHS, LVD     |
| Input Frequency       | 50-60HZ       |
| Weight                | 0.8kg         |