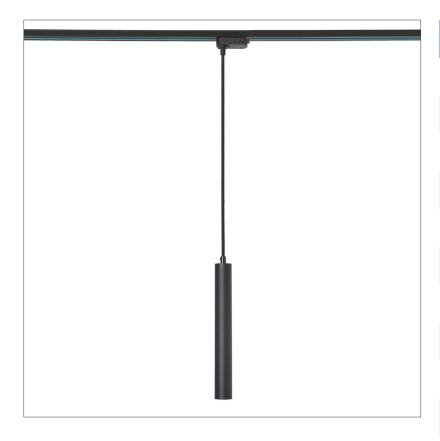

## Biard Liv 5W LED Track Light Pendant - Black

## **Product Features**

- Modern Design
- Aluminium Construction
- A++ Rated
- Black Finish
- Integrated LED

| Product Specification |                    |
|-----------------------|--------------------|
| Brand                 | Biard              |
| Wattage               | 5W                 |
| Base                  | LED                |
| Lifespan              | 50,000 Hours       |
| Lumens                | 500LM              |
| Colour                | Warm White (4000k) |
| CRI                   | 80                 |
| Power Factor          | >0.8               |
| Input Power           | 200-240VAC         |
| Beam Angle            | 60°                |
| Waterproof            | IP20 Rated         |
| Dimensions            | Ø37x810            |
| Dimmable              | No                 |
| Weight                | 0.51KGS            |
| Certifications        | CE, LVD, RoHS, EMC |
| Energy Rating         | A++                |