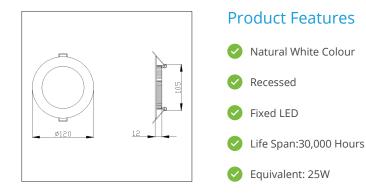

| Product Specification |                     |
|-----------------------|---------------------|
| Brand                 | Biard LED           |
| Wattage               | 6W                  |
| Base                  | LED                 |
| Lifespan              | 30,000 Hours        |
| Lumens                | 330                 |
| Energy Rating         | А                   |
| Colour                | Natural White       |
| IK Rating             | N/A                 |
| CRI                   | 80                  |
| Power factor          | 0.9                 |
| Input Power           | AC85-265V           |
| Beam Angle            | 120°                |
| Waterproof            | No                  |
| Dimensions            | Ø120 x 12mm         |
| Dimmable              | No                  |
| Weight                | Boxed - 0.17kg      |
| Certification         | CE, RoHS, LVC & EMC |