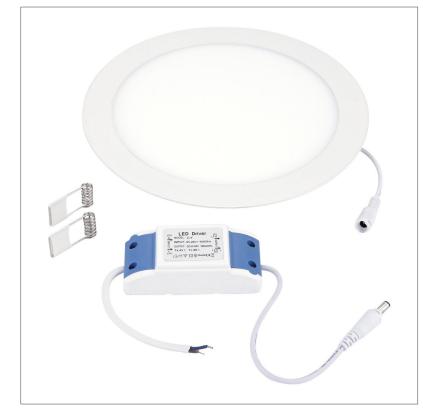

## Biard LED 18W Recessed Downlight - White

| 850 P |  |
|-------|--|
|       |  |
| #225  |  |
|       |  |

## **Product Features**

- Luminescent ceiling tile
- 30,000 Hour lifespan
- 1400 Lumen
- 120° Beam Angle
- Includes driver and brackets

| Product Specifica | tion                |
|-------------------|---------------------|
| Brand             | Biard LED           |
| Wattage (w)       | 18W                 |
| Base              | LED                 |
| Lifespan          | 30,000 Hours        |
| Lumens            | 1400                |
| Energy Rating     | А                   |
| Colour            | Warm or Cool White  |
| CRI (Ra>)         | N/A                 |
| Power Factor      | N/A                 |
| Input Power       | AC85-265V           |
| Beam Angle        | N/A                 |
| Waterproof        | IP20                |
| Dimensions        | Ø225 x 12mm         |
| Dimmable          | Non-Dimmable        |
| Weight            | 0.75kg              |
| Certification     | CE, RoHS, LVD & EMC |
|                   |                     |