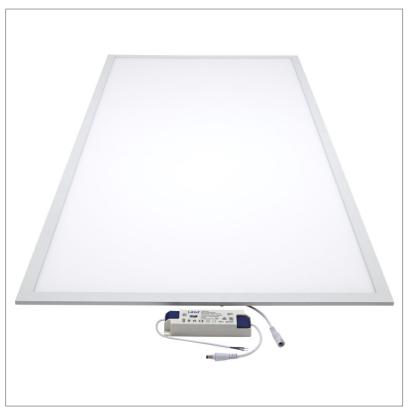

## Biard LED 60W 1200mm x 600mm Panel Light - White Frame

## **Product Features**

- Luminescent ceiling tile
- 50,000 hour lifespan
- 5400 Lumens
- 120° Beam Angle
- Includes driver

| Product Specification |                        |
|-----------------------|------------------------|
| Brand                 | Biard LED              |
| Wattage (w)           | 60W                    |
| Base                  | LED                    |
| Lifespan              | 50,000 Hours           |
| Lumens                | 5400                   |
| Wattage Equivalent    | 300W                   |
| Colour                | Natural and Cool White |
| CRI (Ra>)             | 80                     |
| Power Factor          | >0.9                   |
| Input Power           | AC220-240V             |
| Beam Angle            | 120°                   |
| Waterproof            | No IP20                |
| Dimensions            | 595 x 1195 x 9mm       |
| Dimmable              | No                     |
| Weight                | 7.8kg                  |
| Certification         | RoHS, LVD & EMC        |
|                       |                        |