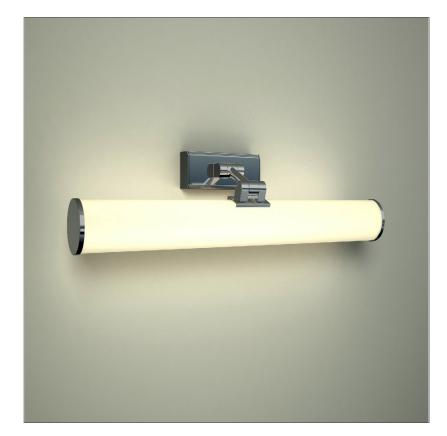

## Milano Darent Adjustable LED Over Mirror Light

- Bathroom Mirror Light
- Adjustable
- Chrome Finish

Aluminum and PC

IP44 Rated

 $\langle \rangle$ 

- A Safety Information
- Use only stated voltages.
- **X** DO NOT look directly into LED.
- X DO NOT spray with chemicals.
- If in doubt use a qualified electrician.
- X NEVER expose electrical parts when switched on.
- X DO NOT remove PIR (if fitted).
- **X DO NOT** cover with flammable materials.
- Turn off power before fitting.