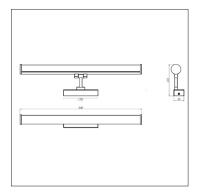

## **Product Specification**

| Brand         | Milano                | Power Factor   | 0.9                |
|---------------|-----------------------|----------------|--------------------|
| Wattage       | 12W                   | Input Power    | 220-240V           |
| Base          | LED                   | Beam Angle     | 120°               |
| Lifespan      | 20,000 Hour           | Waterproof     | IP44 Rated         |
| Lumines       | 1450                  | Dimensions     | 155x600x50mm       |
| Energy Rating | A+                    | Dimmable       | No                 |
| Colour        | Natural White (4000k) | Weight         | 1.02KG             |
| CRI           | >80                   | Certifications | CE, LVD, RoHS, EMC |

- Bathroom Mirror Light
- Adjustable
- Chrome Finish

Aluminum and PC

IP44 Rated

 $\langle \rangle$ 

- A Safety Information
- Use only stated voltages.
- **X** DO NOT look directly into LED.
- X DO NOT spray with chemicals.
- If in doubt use a qualified electrician.
- X NEVER expose electrical parts when switched on.
- X DO NOT remove PIR (if fitted).
- **X DO NOT** cover with flammable materials.
- Turn off power before fitting.