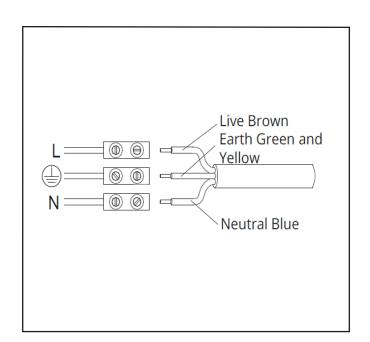

ROR1

# Installation Guide

#### **Contents**

Installation Page - 2

Safety Information Page - 2

Warranty Information Page - 4

Recycling & Disposal Page - 4

# Safety Information

#### Please read carefully...

- ✓ Check the product for defects before installing.
- ✓ Ensure any cables/wires supplied with the product are in good condition.
- ✓ Only use products supplied to install.
- ✓ This Product contains glass, please handle carefully.
- There are no user serviceable parts inside this product. **DO NOT** disassemble or attempt to repair.
- Read all the instructions in the manual before beginning installation, if in doubt use a qualified electrician.
- ✓ IP44 This product is suitable for indoor only.
- ✓ This product should be installed by a qualified Electrician.

# Installation













# Warranty Information

- This product is covered by a standard 3 year warranty for any manufacturing faults.
- The warranty starts from the date of purchase.
- Labour costs for installation of the Product are not covered under this warranty.
- The warranty is only valid when products are properly installed and operated as specified in this manual and the data sheets.
- All warranty queries should be through the stockist that the product was purchased through.

## Recycling & Disposal

The Waste Electrical and Electronic Equipment Directive (WEEE Directive) is the European Community directive 2012/19/EU on Waste Electrical and Electronic Equipment (WEEE) which, together with the RoHS Directive 2002/95/EC, became European Law in February 2003

The **WEEE** directive aims to reduce t