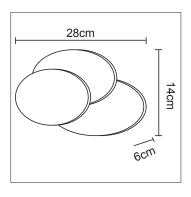

| Product Specification |                    |
|-----------------------|--------------------|
| Brand                 | Biard Home         |
| Wattage               | 12W                |
| Base                  | Fixed LED          |
| Lifespan              | 30,000 Hours       |
| Lumines               | 360LM              |
| Colour                | Warm White (4000k) |
| CRI                   | 80                 |
| Power Factor          | 0.5                |
| Input Power           | 220-240VAC         |
| Beam Angle            | 110°               |
| Waterproof            | IP20 Rated         |
| Dimensions            | 280x140x60mm       |
| Dimmable              | No                 |
| Weight                | 0.75kg             |
| Certifications        | CE, LVD, RoHS, EMC |
| Energy Rating         | А                  |