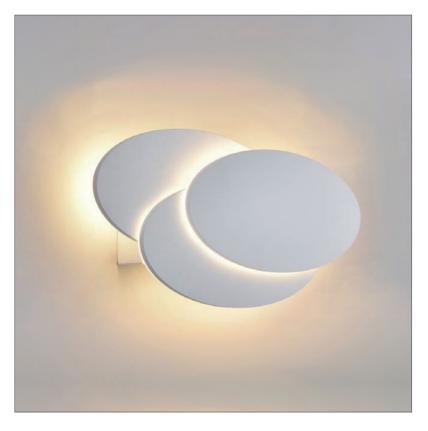

## Biard Piran Round Backlit LED Indoor Wall Light - White

## **Product Features**

- White Finish
- Indoor Wall Light
- **Backlit Effect**
- Aluminium and Acrylic
- Frosted LED Cover