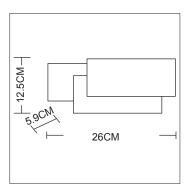

| Product Specification |                    |
|-----------------------|--------------------|
| Brand                 | Biard Home         |
| Wattage               | 12W                |
| Base                  | Fixed LED          |
| Lifespan              | 30,000 Hours       |
| Lumines               | 360LM              |
| Colour                | Warm White (4000k) |
| CRI                   | 80                 |
| Power Factor          | 0.5                |
| Input Power           | 220-240VAC         |
| Beam Angle            | 110°               |
| Waterproof            | IP20 Rated         |
| Dimensions            | 260x125x60mm       |
| Dimmable              | No                 |
| Weight                | 0.7kg              |
| Certifications        | CE, LVD, RoHS, EMC |
| Energy Rating         | A                  |