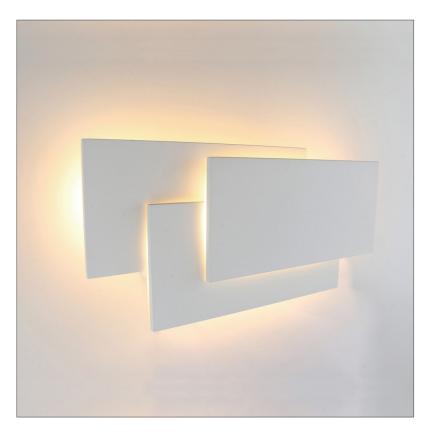

## Biard Piran Square Backlit LED Indoor Wall Light - White

## **Product Features**

- White Finish
- Indoor Wall Light
- Backlit Effect
- Aluminium and Acrylic
- Frosted LED Cover