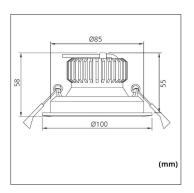

| Product Specification |                 |
|-----------------------|-----------------|
| Brand                 | Biard           |
| Wattage               | 10W             |
| Base                  | Fixed LED       |
| Lifespan              | 40,000 Hours    |
| Lumens                | 610             |
| Energy Rating         | Α               |
| IK Rating             | N/A             |
| Colour                | White           |
| CRI                   | 80              |
| Power factor          | 0.9             |
| Input Power           | AC100-240V      |
| Beam Angle            | 24°             |
| Waterproof            | No              |
| Dimensions            | Ø100 x 58mm     |
| Dimmable              | Yes             |
| Weight                | 0.34kg          |
| Certification         | LVD, EMC & RoHS |