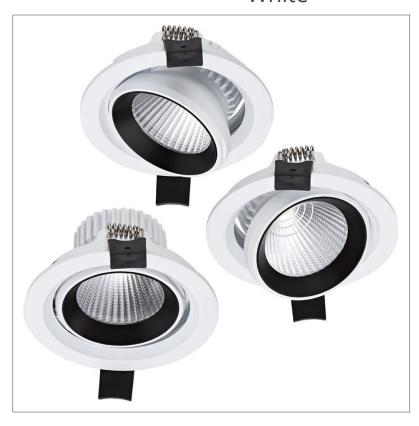

## Biard LED 10W Dimmable Recessed Downlight -White

## **Product Features**

- White Recessed Down Light
- 40,000 hour lifespan
- 610 Lumens
- 24° Beam Angle
- Dimmable