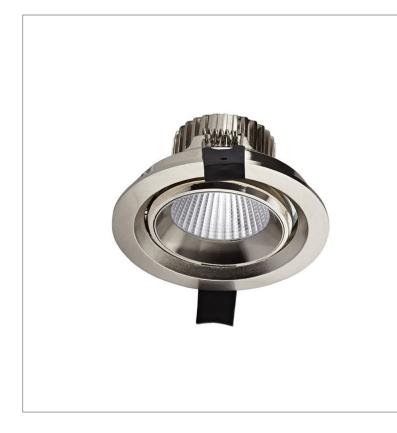

## Biard LED 10W Dimmable Recessed Downlight - Brushed Nickel

## Product Features

- Nickel Recessed Down Light
- 40,000 hour lifespan
- 🤌 610 Lumens
- 45° Beam Angle
- Dimmable

| Product Specification |                 |
|-----------------------|-----------------|
| Brand                 | Biard           |
| Wattage               | 10W             |
| Base                  | Fixed LED       |
| Lifespan              | 40,000 Hours    |
| Lumens                | 610             |
| Energy Rating         | А               |
| IK Rating             | N/A             |
| Colour                | Brushed Nickel  |
| CRI                   | 80              |
| Power factor          | 0.9             |
| Input Power           | AC100-240V      |
| Beam Angle            | 24°             |
| Waterproof            | No              |
| Dimensions            | Ø100 x 58mm     |
| Dimmable              | Yes             |
| Weight                | 0.34kg          |
| Certification         | LVD, EMC & RoHS |