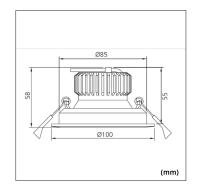

| Product Specification |                 |
|-----------------------|-----------------|
| Brand                 | Biard           |
| Wattage               | 10W             |
| Base                  | Fixed LED       |
| Lifespan              | 40,000 Hours    |
| Lumens                | 610             |
| Energy Rating         | А               |
| IK Rating             | N/A             |
| Colour                | Brushed Nickel  |
| CRI                   | 80              |
| Power factor          | 0.9             |
| Input Power           | AC100-240V      |
| Beam Angle            | 24°             |
| Waterproof            | No              |
| Dimensions            | Ø100 x 58mm     |
| Dimmable              | Yes             |
| Weight                | 0.34kg          |
| Certification         | LVD, EMC & RoHS |