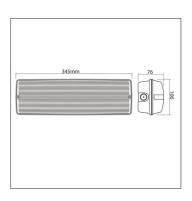

| Product Specification |                     |
|-----------------------|---------------------|
| Brand                 | Biard LED           |
| Wattage (w)           | 5.2W                |
| Base                  | N/A                 |
| Lifespan              | 25,000 hours        |
| Lumens                | 256                 |
| Energy Rating         | N/A                 |
| Colour                | Cool White          |
| CRI (Ra>)             | N/A                 |
| Power Factor          | N/A                 |
| Input Power           | 230VAC              |
| Beam Angle            | 120°                |
| Waterproof            | IP65                |
| Dimensions            | 345 x 107 x 75mm    |
| Dimmable              | Non-Dimmable        |
| Weight                | 0.99kg              |
| Certification         | CE, RoHS, LVD & EMC |