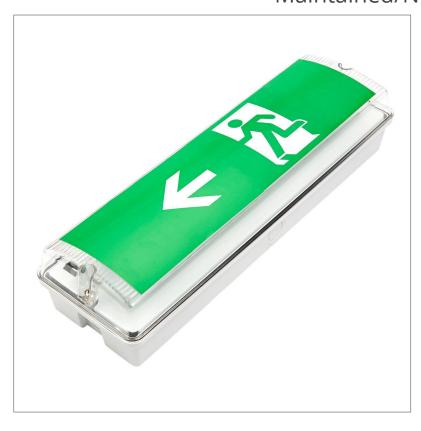

## Biard LED 7.5W Emergency Bulkhead Exit Sign Maintained/Non-Maintained - Left Arrow

## **Product Features**

- Wall or ceiling mounted
- 25,000 hour lifespan
- Maintained or Non-maintained
- Cool White
- 120° Beam Angle