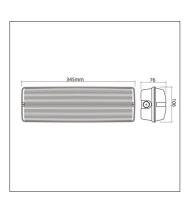

| Product Specification |                     |
|-----------------------|---------------------|
| Brand                 | Biard LED           |
| Wattage (w)           | 5.2W                |
| Base                  | N/A                 |
| Lifespan              | 25,000 hours        |
| Lumens                | 256                 |
| Energy Rating         | N/A                 |
| Colour                | Cool White          |
| CRI (Ra>)             | N/A                 |
| Power Factor          | N/A                 |
| Input Power           | 230VAC              |
| Beam Angle            | 120°                |
| Waterproof            | IP65                |
| Dimensions            | 345 x 107 x 75mm    |
| Dimmable              | Non-Dimmable        |
| Weight                | 0.99kg              |
| Certification         | CE, RoHS, LVD & EMC |