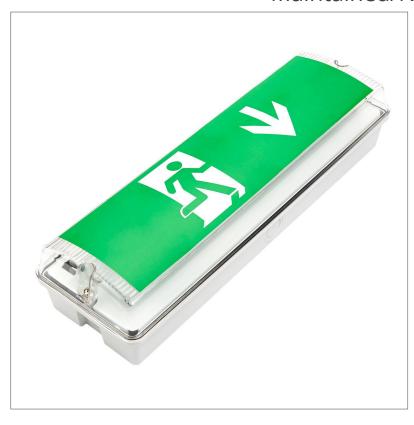

## Biard LED 7.5W Emergency Bulkhead Exit Sign Maintained/Non-Maintained - Down Arrow

## **Product Features**

- Wall or ceiling mounted
- 25,000 hour lifespan
- Maintained or Non-maintained
- Cool White
- 120° Beam Angle